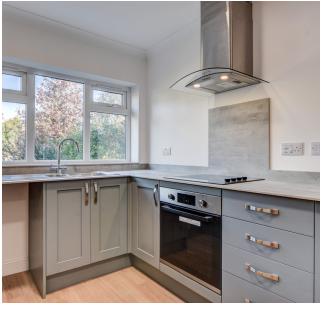

The bungalow boasts a sun room that provides that all important extra living space. The quality finish throughout is evident in every single room, with a focus on modern living standards while retaining charm. The garage with newly fitted electric door and driveway ensures convenient parking and storage options.