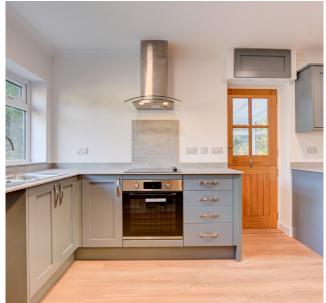

The bungalow boasts a sun room that provides that all important extra living space. The quality finish throughout is evident in every single room, with a focus on modern living standards while retaining charm. The garage with newly fitted electric door and driveway ensures convenient parking and storage options.