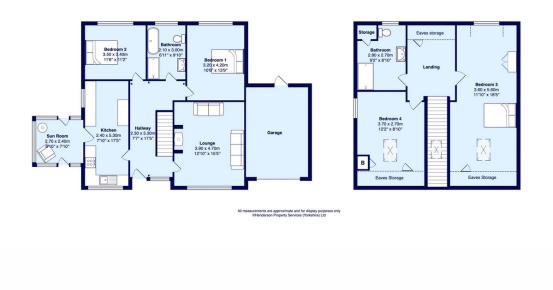

Nestled in the scenic surroundings of Iburndale Lane, this dormer bungalow presents a well-thought-out refurbishment, perfect for family living. Offering four bedrooms and two bathrooms, the property provides ample space and comfort. The multi-fuel log burner adds a cozy touch to the living area, creating a warm atmosphere during cooler months.

The bungalow boasts a sun room that provides that all important extra living space. The quality finish throughout is evident in every single room, with a focus on modern living standards while retaining charm. The garage with newly fitted electric door and driveway ensures convenient parking and storage options.