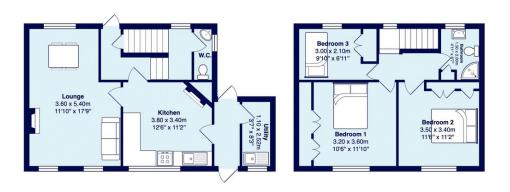

The Ropery, Whitby, YO22

Guide Price £220,000

Hendersons

www.myhendersons.co.uk | 01947 602626

- Beautiful Views
- Large Gardens
- Short walk to the centre of Whitby
- Separate Utility Room

This semi-detached house in The Ropery, Whitby, offers an excellent opportunity for those seeking a property with plenty of space. With three bedrooms and one bathroom, it provides ample accommodation for families or those looking to upsize. The property boasts beautiful views that can be enjoyed from both the interior and the large gardens, perfect for those who appreciate outdoor space.

Located just a short walk from the centre of Whitby, this home is ideally situated for accessing the town's amenities and attractions. Enjoy the convenience of local shops, cafes, and cultural landmarks without needing to travel far. The property also includes a separate utility room, adding to its practical layout.