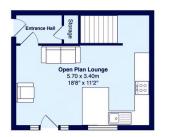

Ashben Cottage is a delightful, modern two bedroomed property tucked away, just off one of Whitby's main shopping streets. This property is currently run as a successful holiday let.

Offering spacious open plan living, the lounge/kitchen overlooks the pretty courtyard, with attractive wooden style flooring and modern kitchen cabinetry. A breakfast bar provides seating for dining. There is ample space for relaxing in the lounge area and a large walk in cupboard provides storage. There is also another separate entrance to this property with hallway and yet more storage can be found here.