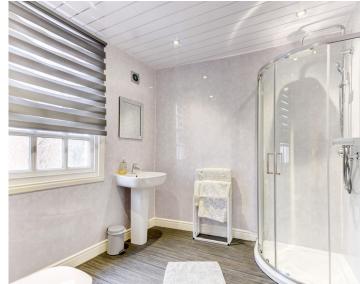

To the upstairs there are two very good sized doubles, one with a generous ensuite shower room comprising, corner shower, sink, W.C. and heated towel rail. There is also a large walk in wardrobe. The house bathroom is a good size and comprises of bath, sink and W.C.