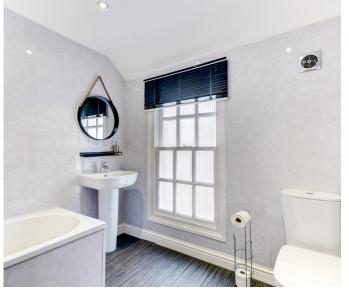

To the upstairs there are two very good sized doubles, one with a generous ensuite shower room comprising, corner shower, sink, W.C. and heated towel rail. There is also a large walk in wardrobe. The house bathroom is a good size and comprises of bath, sink and W.C.