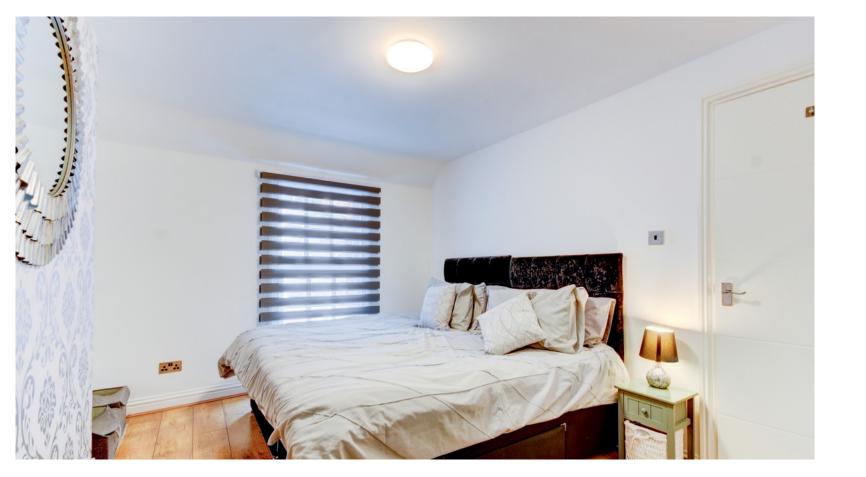

To the upstairs there are two very good sized doubles, one with a generous ensuite shower room comprising, corner shower, sink, W.C. and heated towel rail. There is also a large walk in wardrobe. The house bathroom is a good size and comprises of bath, sink and W.C.