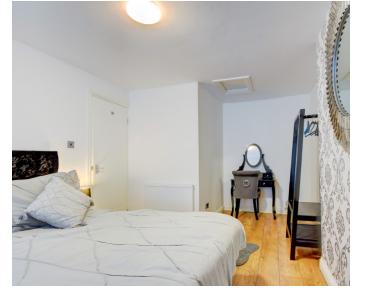

To the upstairs there are two very good sized doubles, one with a generous ensuite shower room comprising, corner shower, sink, W.C. and heated towel rail. There is also a large walk in wardrobe. The house bathroom is a good size and comprises of bath, sink and W.C.