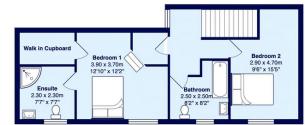

To the upstairs there are two very good sized doubles, one with a generous ensuite shower room comprising, corner shower, sink, W.C. and heated towel rail. There is also a large walk in wardrobe. The house bathroom is a good size and comprises of bath, sink and W.C.