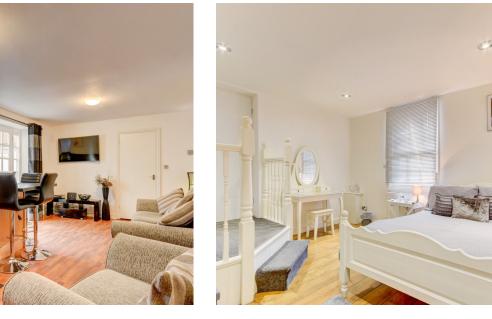

Ashben Cottage is a delightful, modern two bedroomed property tucked away, just off one of Whitby's main shopping streets. This property is currently run as a successful holiday let.

Offering spacious open plan living, the lounge/kitchen overlooks the pretty courtyard, with attractive wooden style flooring and modern kitchen cabinetry. A breakfast bar provides seating for dining. There is ample space for relaxing in the lounge area and a large walk in cupboard provides storage. There is also another separate entrance to this property with hallway and yet more storage can be found here.

To the upstairs there are two very good sized doubles, one with a generous ensuite shower room comprising, corner shower, sink, W.C. and heated towel rail. There is also a large walk in wardrobe. The house bathroom is a good size and comprises of bath, sink and W.C.