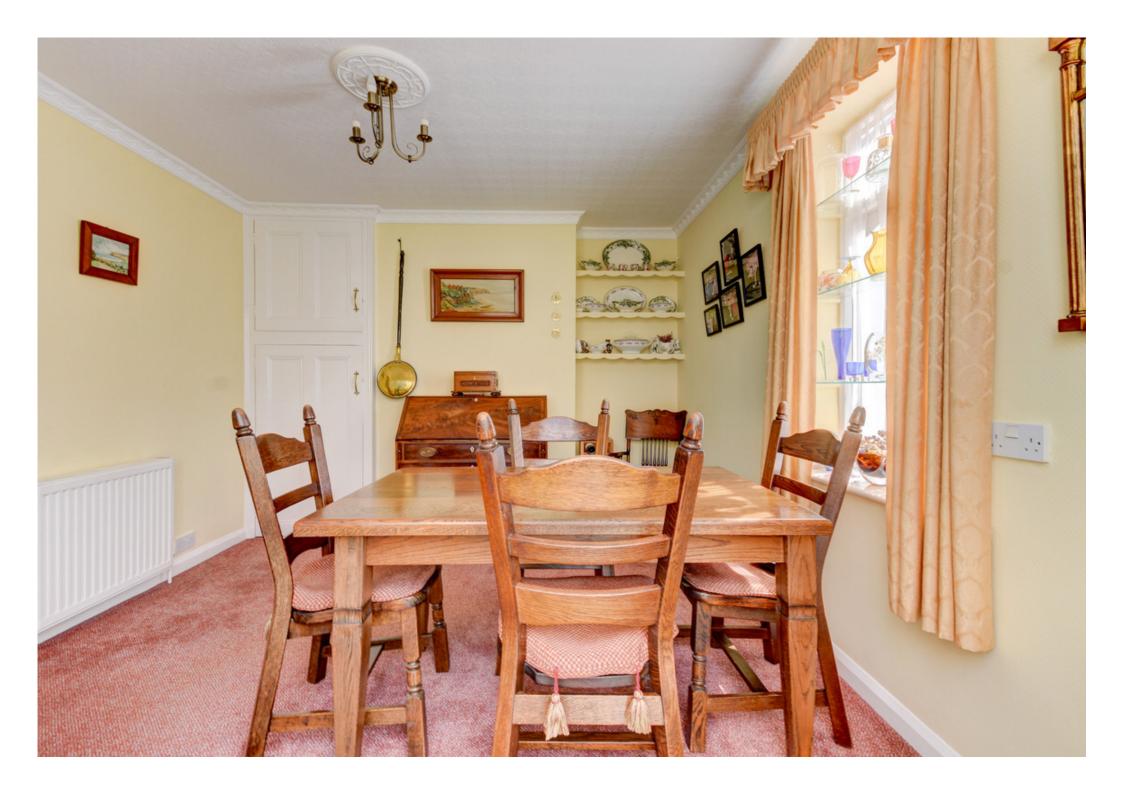

## Key Features

- Detached Property Sought After Location
- Three Bedrooms
- Garage
- Parking
- Stunning GardensRaised Patio Area
- Sunroom

On entering this beautifully maintained property, just off the hallway you will find the light and spacious lounge, with feature fireplace, this room is flooded with natural light via the dual aspect windows that overlook the pretty front garden. The dining room offers plenty of space for entertaining and from here you can access the delightful Garden Room, the perfect spot for relaxing and enjoying the garden views. The kitchen is functional in design with integrated NEFF oven and hob and sleek modern cabinetry.