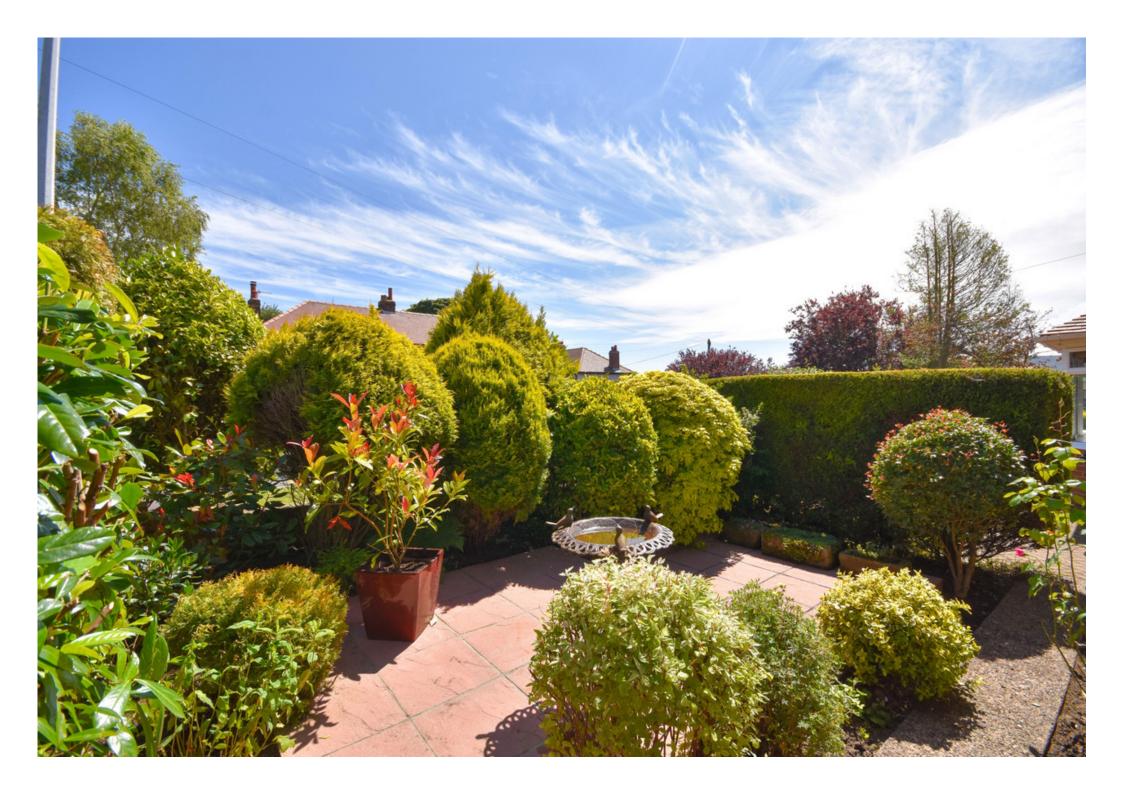

The house bathroom is modern in style, with textured wet walling, fitted by Stringers of Whitby and comprises of bath, with separate corner shower, sink and W.C.

The exterior of the property has truly stunning gardens to front and rear, with the added bonus of a raised patio area for alfresco dining or simply enjoying your surroundings and the location of this traditionally beautiful home. The Garage offers a driveway with off street parking.