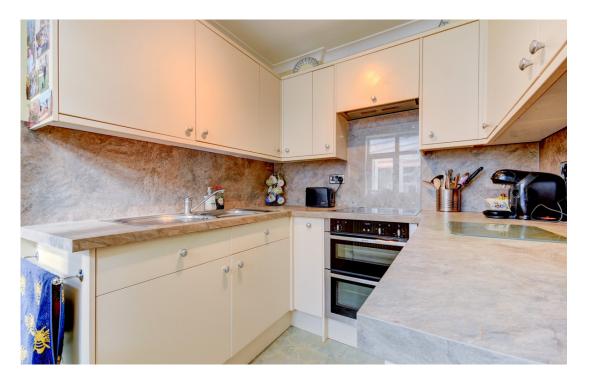

## Key Features

- Detached Property Sought After Location
- Three Bedrooms
- Garage
- Parking
- Stunning GardensRaised Patio Area
- Sunroom

On entering this beautifully maintained property, just off the hallway you will find the light and spacious lounge, with feature fireplace, this room is flooded with natural light via the dual aspect windows that overlook the pretty front garden. The dining room offers plenty of space for entertaining and from here you can access the delightful Garden Room, the perfect spot for relaxing and enjoying the garden views. The kitchen is functional in design with integrated NEFF oven and hob and sleek modern cabinetry.