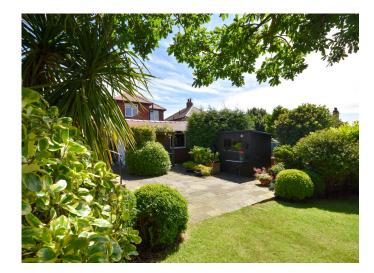

The house bathroom is modern in style, with textured wet walling, fitted by Stringers of Whitby and comprises of bath, with separate corner shower, sink and W.C.

The exterior of the property has truly stunning gardens to front and rear, with the added bonus of a raised patio area for alfresco dining or simply enjoying your surroundings and the location of this traditionally beautiful home. The Garage offers a driveway with off street parking.