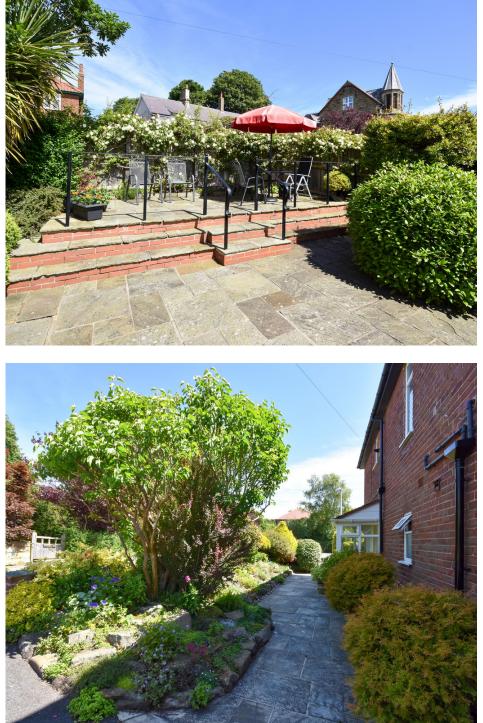

The house bathroom is modern in style, with textured wet walling, fitted by Stringers of Whitby and comprises of bath, with separate corner shower, sink and W.C.

The exterior of the property has truly stunning gardens to front and rear, with the added bonus of a raised patio area for alfresco dining or simply enjoying your surroundings and the location of this traditionally beautiful home. The Garage offers a driveway with off street parking.