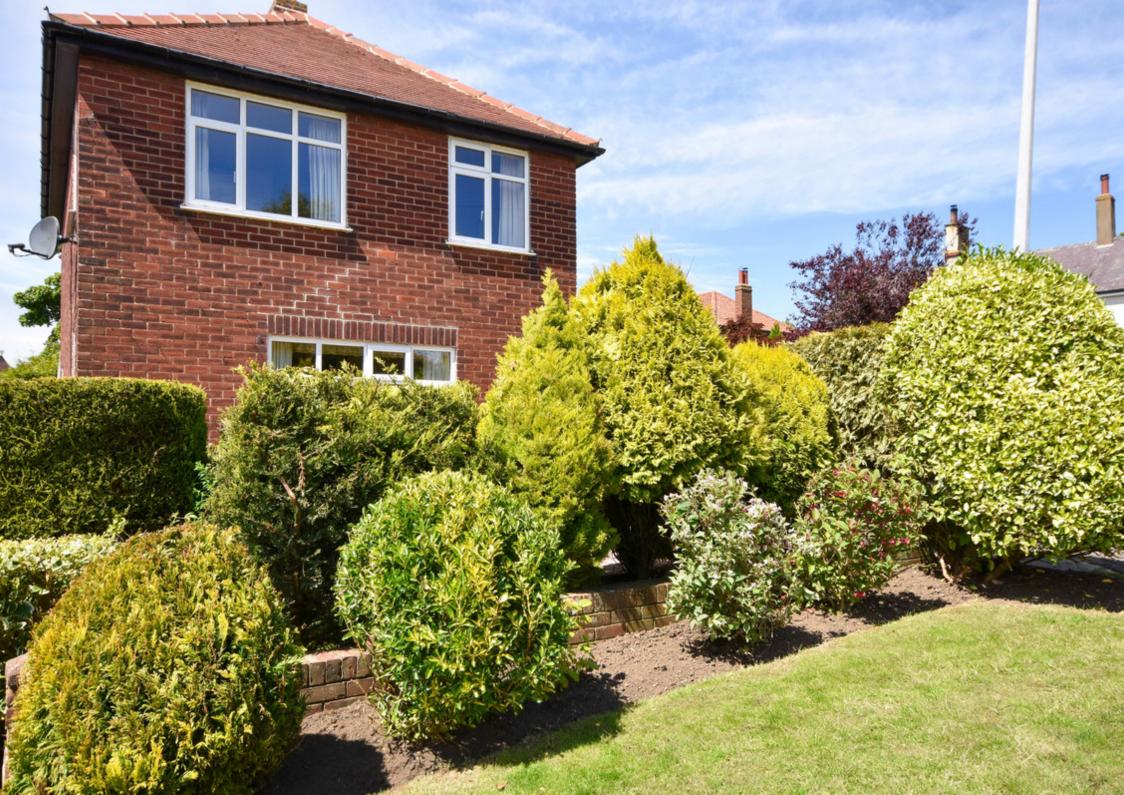

The house bathroom is modern in style, with textured wet walling, fitted by Stringers of Whitby and comprises of bath, with separate corner shower, sink and W.C.

The exterior of the property has truly stunning gardens to front and rear, with the added bonus of a raised patio area for alfresco dining or simply enjoying your surroundings and the location of this traditionally beautiful home. The Garage offers a driveway with off street parking.