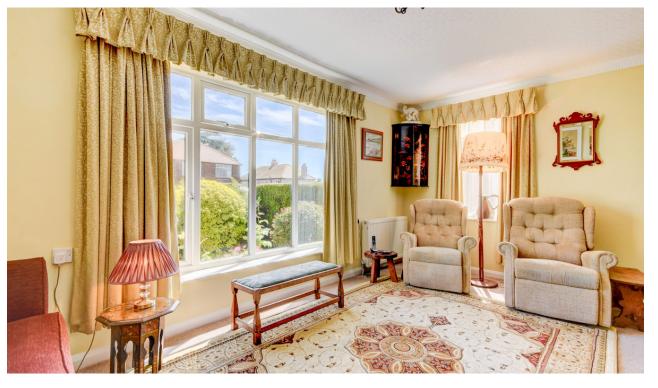

## Key Features

- Detached Property Sought After Location
- Three Bedrooms
- Garage
- Parking
- Stunning GardensRaised Patio Area
- Sunroom

On entering this beautifully maintained property, just off the hallway you will find the light and spacious lounge, with feature fireplace, this room is flooded with natural light via the dual aspect windows that overlook the pretty front garden. The dining room offers plenty of space for entertaining and from here you can access the delightful Garden Room, the perfect spot for relaxing and enjoying the garden views. The kitchen is functional in design with integrated NEFF oven and hob and sleek modern cabinetry.