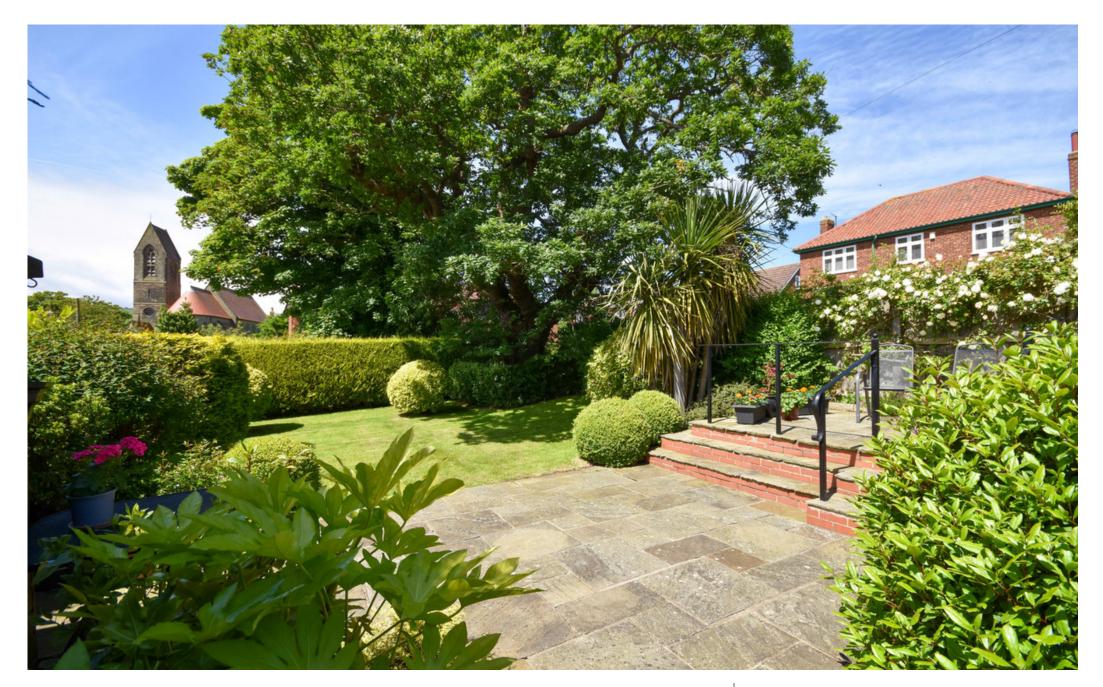

The house bathroom is modern in style, with textured wet walling, fitted by Stringers of Whitby and comprises of bath, with separate corner shower, sink and W.C.

The exterior of the property has truly stunning gardens to front and rear, with the added bonus of a raised patio area for alfresco dining or simply enjoying your surroundings and the location of this traditionally beautiful home. The Garage offers a driveway with off street parking.