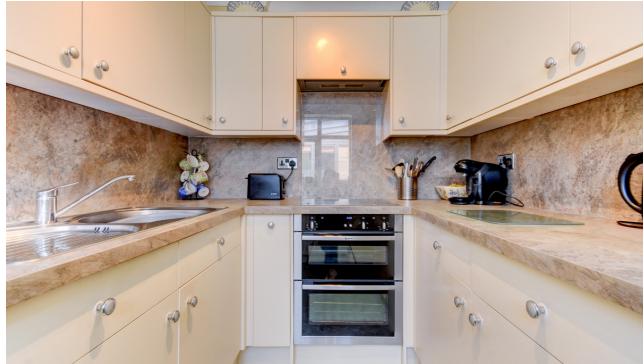

## Key Features

- Detached Property Sought After Location
- Three Bedrooms
- Garage
- Parking
- Stunning GardensRaised Patio Area
- Sunroom

On entering this beautifully maintained property, just off the hallway you will find the light and spacious lounge, with feature fireplace, this room is flooded with natural light via the dual aspect windows that overlook the pretty front garden. The dining room offers plenty of space for entertaining and from here you can access the delightful Garden Room, the perfect spot for relaxing and enjoying the garden views. The kitchen is functional in design with integrated NEFF oven and hob and sleek modern cabinetry.