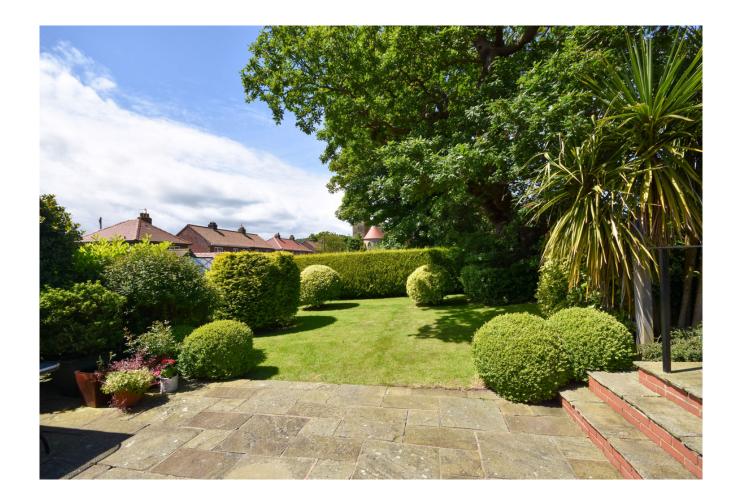

The house bathroom is modern in style, with textured wet walling, fitted by Stringers of Whitby and comprises of bath, with separate corner shower, sink and W.C.

The exterior of the property has truly stunning gardens to front and rear, with the added bonus of a raised patio area for alfresco dining or simply enjoying your surroundings and the location of this traditionally beautiful home. The Garage offers a driveway with off street parking.