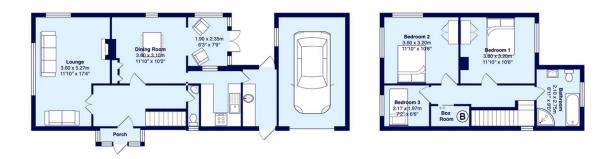

## Key Features

- Detached Property Sought After Location
- Three Bedrooms
- Garage
- Parking
- Stunning GardensRaised Patio Area
- Sunroom

On entering this beautifully maintained property, just off the hallway you will find the light and spacious lounge, with feature fireplace, this room is flooded with natural light via the dual aspect windows that overlook the pretty front garden. The dining room offers plenty of space for entertaining and from here you can access the delightful Garden Room, the perfect spot for relaxing and enjoying the garden views. The kitchen is functional in design with integrated NEFF oven and hob and sleek modern cabinetry.

A very practical utility room is found just off the kitchen and provides the perfect place for keeping laundry out of sight and storing coats and shoes etc.

To the upstairs you will find three bedrooms plus a very useful box room. The principal bedroom offering quaint, rural views to the rear and rolling hills beyond and the second double bedroom having dual aspect windows with a wonderful view of Ravenscar in the back drop.

The house bathroom is modern in style, with textured wet walling, fitted by Stringers of Whitby and comprises of bath, with separate corner shower, sink and W.C.

The exterior of the property has truly stunning gardens to front and rear, with the added bonus of a raised patio area for alfresco dining or simply enjoying your surroundings and the location of this traditionally beautiful home. The Garage offers a driveway with off street parking.