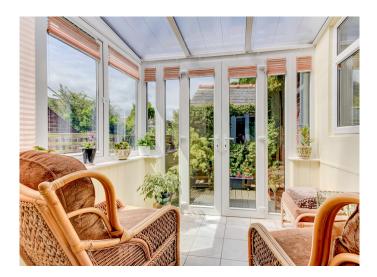

## Key Features

- Detached Property Sought After Location
- Three Bedrooms
- Garage
- Parking
- Stunning GardensRaised Patio Area
- Sunroom

On entering this beautifully maintained property, just off the hallway you will find the light and spacious lounge, with feature fireplace, this room is flooded with natural light via the dual aspect windows that overlook the pretty front garden. The dining room offers plenty of space for entertaining and from here you can access the delightful Garden Room, the perfect spot for relaxing and enjoying the garden views. The kitchen is functional in design with integrated NEFF oven and hob and sleek modern cabinetry.