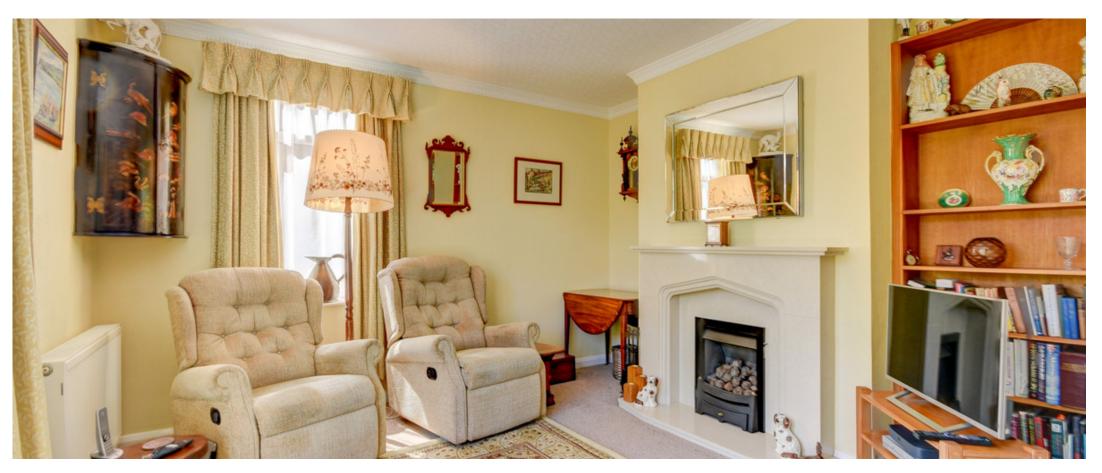

## Key Features

- Detached Property Sought After Location
- Three Bedrooms
- Garage
- Parking
- Stunning GardensRaised Patio Area
- Sunroom

On entering this beautifully maintained property, just off the hallway you will find the light and spacious lounge, with feature fireplace, this room is flooded with natural light via the dual aspect windows that overlook the pretty front garden. The dining room offers plenty of space for entertaining and from here you can access the delightful Garden Room, the perfect spot for relaxing and enjoying the garden views. The kitchen is functional in design with integrated NEFF oven and hob and sleek modern cabinetry.