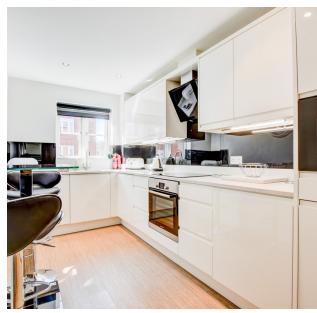

As you step inside, you are greeted by an open and airy floor plan, with tasteful finishes. The spacious living area provides the perfect setting for relaxation or entertaining guests.

The well-appointed kitchen features modern appliances, sleek countertops, and space for an eat-in breakfast area.