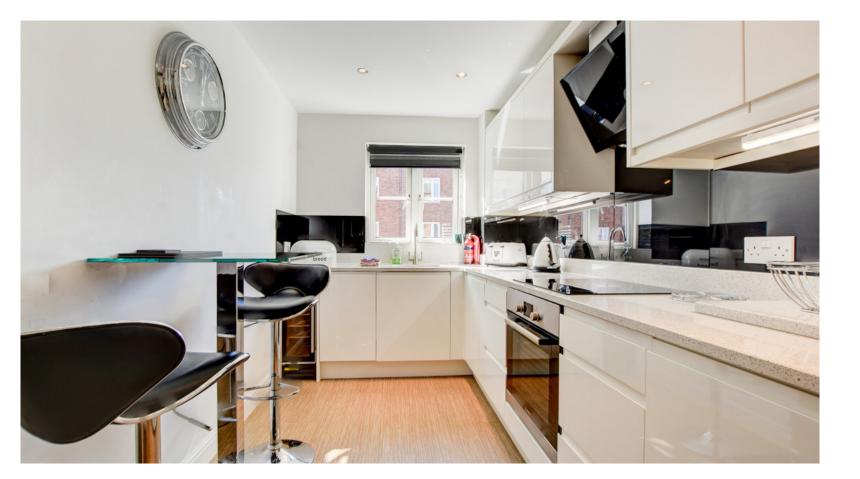

As you step inside, you are greeted by an open and airy floor plan, with tasteful finishes. The spacious living area provides the perfect setting for relaxation or entertaining guests.

The well-appointed kitchen features modern appliances, sleek countertops, and space for an eat-in breakfast area.