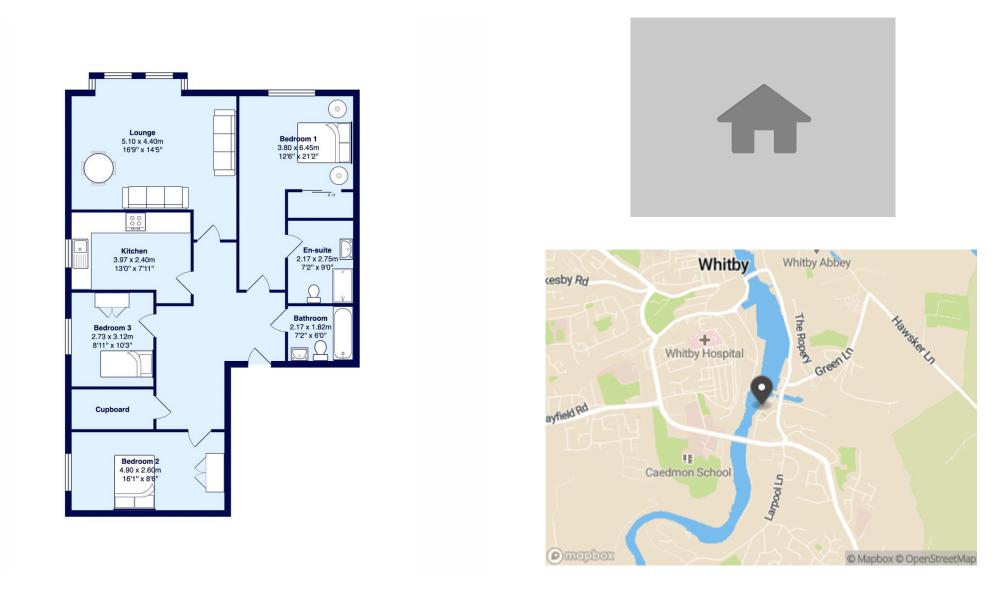

The principal bedroom boasts views, an ensuite that has been finished to an exceptional standard and fitted wardrobes. There is a further double bedroom and a spacious single.

The bathrooms are elegantly appointed with contemporary fixtures and finishes, the main being a white three piece suite with shower over bath.

Whitehall Landing is a modern development and sits harbourside within communal grounds which are well maintained along with parking and further visitor spaces. The swing bridge, pubs, shops and eateries are just a few minutes away.