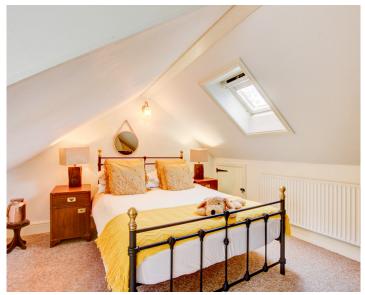

Following the stairs up to the delightful attic bedroom with eaves storage and pretty Yorkshire Sash window, there are quaint views of the fields and houses beyond.

Externally, just opposite Brigholme itself, there is an annexe with shower room, providing extra living space.