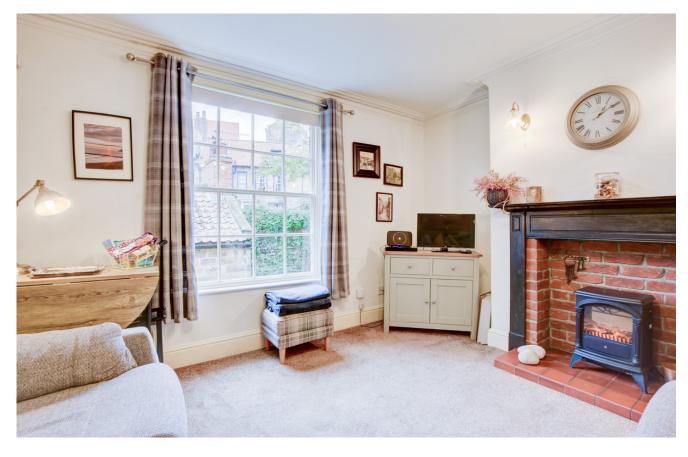

To the ground floor the lounge has a quaint aspect overlooking the rooftops of the neighbouring properties, with feature fireplace and electric flame effect fire it is the perfect space to relax. The kitchenette has cleverly been factored into this space and provides a compact but functional area with a 'bullseye' window in situ, letting further light flood into this lovely room. The first floor provides an ample double bedroom currently housing a Super King Bed, again offering feature fireplace and rooftop views. There is also a house bathroom to this floor with large walk in shower, washbasin and W.C. The metro tiling and practical vinyl flooring compliments the space.