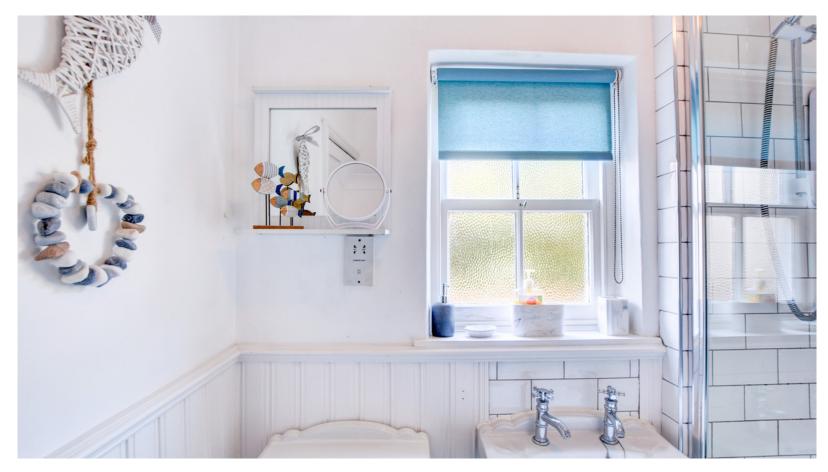

To the ground floor the lounge has a quaint aspect overlooking the rooftops of the neighbouring properties, with feature fireplace and electric flame effect fire it is the perfect space to relax. The kitchenette has cleverly been factored into this space and provides a compact but functional area with a 'bullseye' window in situ, letting further light flood into this lovely room. The first floor provides an ample double bedroom currently housing a Super King Bed, again offering feature fireplace and rooftop views. There is also a house bathroom to this floor with large walk in shower, washbasin and W.C. The metro tiling and practical vinyl flooring compliments the space.