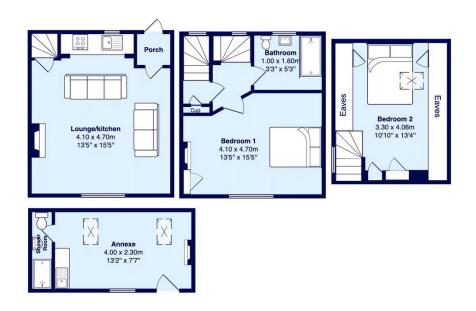

To the ground floor the lounge has a quaint aspect overlooking the rooftops of the neighbouring properties, with feature fireplace and electric flame effect fire it is the perfect space to relax. The kitchenette has cleverly been factored into this space and provides a compact but functional area with a 'bullseye' window in situ, letting further light flood into this lovely room. The first floor provides an ample double bedroom currently housing a Super King Bed, again offering feature fireplace and rooftop views. There is also a house bathroom to this floor with large walk in shower, washbasin and W.C. The metro tiling and practical vinyl flooring compliments the space.

Following the stairs up to the delightful attic bedroom with eaves storage and pretty Yorkshire Sash window, there are quaint views of the fields and houses beyond.

Externally, just opposite Brigholme itself, there is an annexe with shower room, providing extra living space.