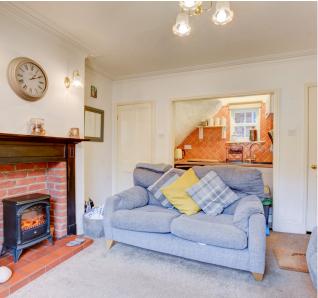

To the ground floor the lounge has a quaint aspect overlooking the rooftops of the neighbouring properties, with feature fireplace and electric flame effect fire it is the perfect space to relax. The kitchenette has cleverly been factored into this space and provides a compact but functional area with a 'bullseye' window in situ, letting further light flood into this lovely room. The first floor provides an ample double bedroom currently housing a Super King Bed, again offering feature fireplace and rooftop views. There is also a house bathroom to this floor with large walk in shower, washbasin and W.C. The metro tiling and practical vinyl flooring compliments the space.