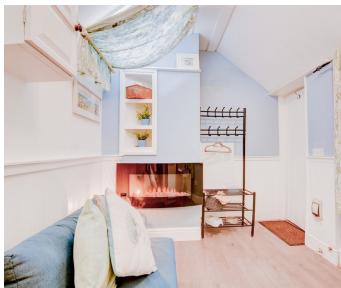

To the ground floor the lounge has a quaint aspect overlooking the rooftops of the neighbouring properties, with feature fireplace and electric flame effect fire it is the perfect space to relax. The kitchenette has cleverly been factored into this space and provides a compact but functional area with a 'bullseye' window in situ, letting further light flood into this lovely room. The first floor provides an ample double bedroom currently housing a Super King Bed, again offering feature fireplace and rooftop views. There is also a house bathroom to this floor with large walk in shower, washbasin and W.C. The metro tiling and practical vinyl flooring compliments the space.