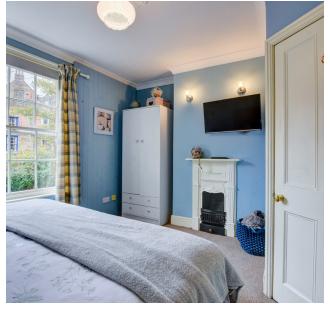

To the ground floor the lounge has a quaint aspect overlooking the rooftops of the neighbouring properties, with feature fireplace and electric flame effect fire it is the perfect space to relax. The kitchenette has cleverly been factored into this space and provides a compact but functional area with a 'bullseye' window in situ, letting further light flood into this lovely room. The first floor provides an ample double bedroom currently housing a Super King Bed, again offering feature fireplace and rooftop views. There is also a house bathroom to this floor with large walk in shower, washbasin and W.C. The metro tiling and practical vinyl flooring compliments the space.