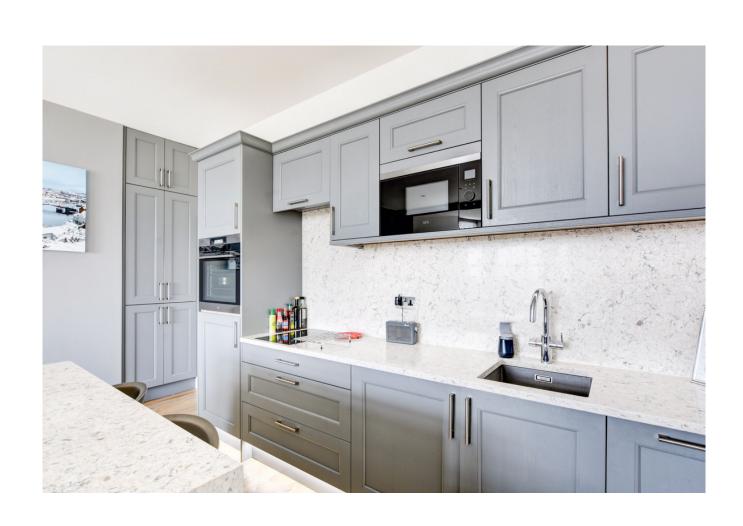

The apartment sets itself apart by its own private entrance. Beyond this, an open-plan lounge, kitchen, and dining area unfold, showcasing a striking ensemble of units and granite countertops, along with top-tier integrated appliances. A breakfast bar seamlessly connects the kitchen to the lounge, where lofty ceilings convey a sense of grandeur. The expansive bay window captures sweeping panoramic views. At the rear, a double bedroom offers a range of fitted units, complemented by a luxurious house bathroom. The principal bedroom boasts fitted wardrobes and indulgent en-suite shower facilities.