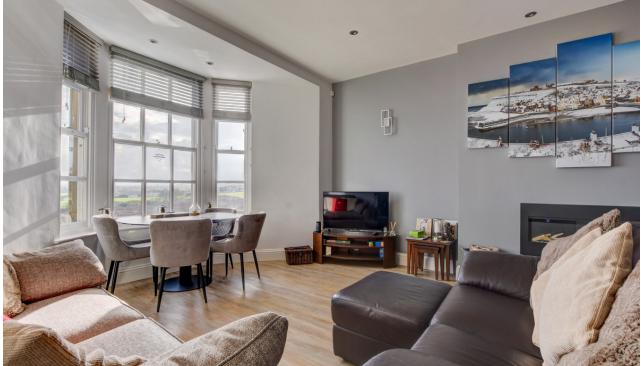

The apartment sets itself apart by its own private entrance. Beyond this, an open-plan lounge, kitchen, and dining area unfold, showcasing a striking ensemble of units and granite countertops, along with top-tier integrated appliances. A breakfast bar seamlessly connects the kitchen to the lounge, where lofty ceilings convey a sense of grandeur. The expansive bay window captures sweeping panoramic views. At the rear, a double bedroom offers a range of fitted units, complemented by a luxurious house bathroom. The principal bedroom boasts fitted wardrobes and indulgent en-suite shower facilities.