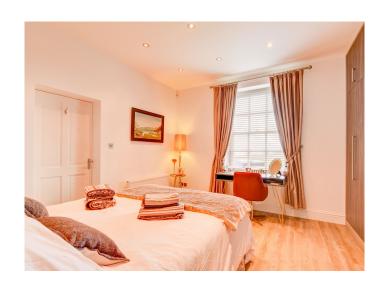

The apartment sets itself apart by its own private entrance. Beyond this, an open-plan lounge, kitchen, and dining area unfold, showcasing a striking ensemble of units and granite countertops, along with top-tier integrated appliances. A breakfast bar seamlessly connects the kitchen to the lounge, where lofty ceilings convey a sense of grandeur. The expansive bay window captures sweeping panoramic views. At the rear, a double bedroom offers a range of fitted units, complemented by a luxurious house bathroom. The principal bedroom boasts fitted wardrobes and indulgent en-suite shower facilities.