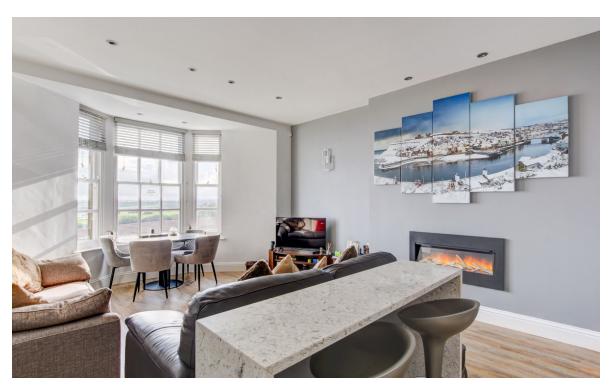

The apartment sets itself apart by its own private entrance. Beyond this, an open-plan lounge, kitchen, and dining area unfold, showcasing a striking ensemble of units and granite countertops, along with top-tier integrated appliances. A breakfast bar seamlessly connects the kitchen to the lounge, where lofty ceilings convey a sense of grandeur. The expansive bay window captures sweeping panoramic views. At the rear, a double bedroom offers a range of fitted units, complemented by a luxurious house bathroom. The principal bedroom boasts fitted wardrobes and indulgent en-suite shower facilities.