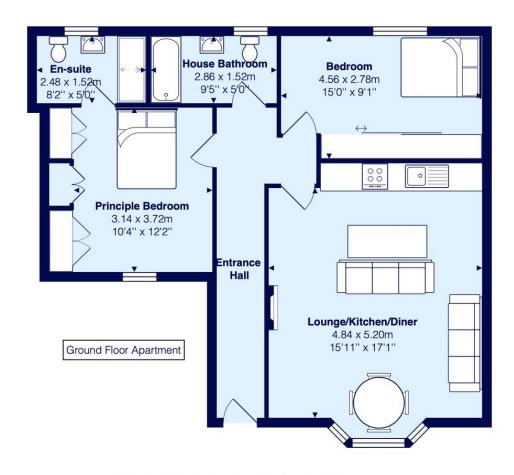

The apartment sets itself apart by its own private entrance. Beyond this, an open-plan lounge, kitchen, and dining area unfold, showcasing a striking ensemble of units and granite countertops, along with top-tier integrated appliances. A breakfast bar seamlessly connects the kitchen to the lounge, where lofty ceilings convey a sense of grandeur. The expansive bay window captures sweeping panoramic views. At the rear, a double bedroom offers a range of fitted units, complemented by a luxurious house bathroom. The principal bedroom boasts fitted wardrobes and indulgent en-suite shower facilities.

All measurements are approximate and for display purposes only ©Henderson Property Services (Yorkshire) Ltd

Tenure Type: Leasehold Council Tax Band: C Council Authority: