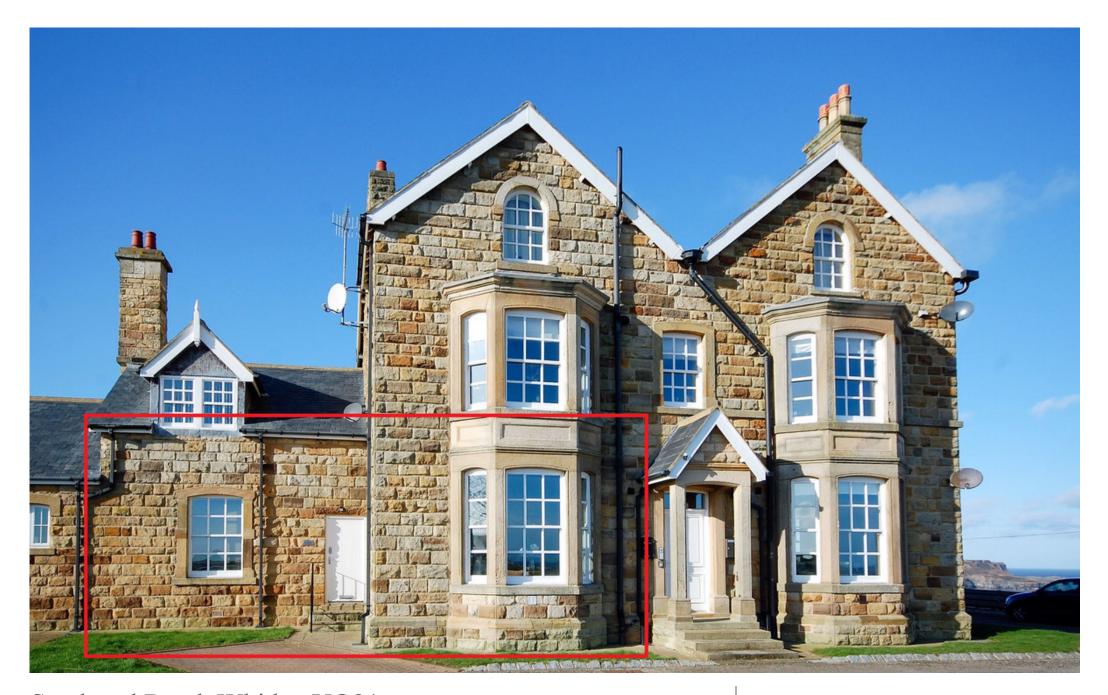

Sandsend Road, Whitby, YO21 Guide Price £365,000

Hendersons introduce 2 Moss Brow, Sandsend, an exclusive development with outstanding views towards Whitby, Sandsend and the sea beyond. Originally converted in 2005, this property has undergone a full renovation and now offers luxury accommodation which is a straight walk in for the new owners.

Externally, the property continues to impress, situated on an elevated site that captures the amazing views. An allocated parking space accompanies the apartment and comprehensive management and maintenance agreements are in place to uphold the building's high standards.