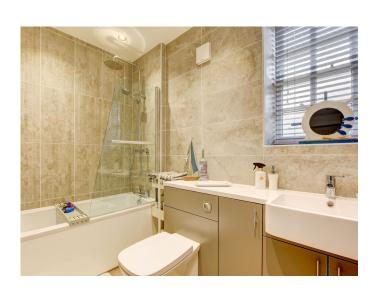

The apartment sets itself apart by its own private entrance. Beyond this, an open-plan lounge, kitchen, and dining area unfold, showcasing a striking ensemble of units and granite countertops, along with top-tier integrated appliances. A breakfast bar seamlessly connects the kitchen to the lounge, where lofty ceilings convey a sense of grandeur. The expansive bay window captures sweeping panoramic views. At the rear, a double bedroom offers a range of fitted units, complemented by a luxurious house bathroom. The principal bedroom boasts fitted wardrobes and indulgent en-suite shower facilities.