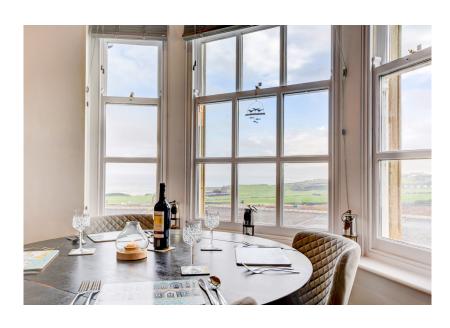

Hendersons introduce 2 Moss Brow, Sandsend, an exclusive development with outstanding views towards Whitby, Sandsend and the sea beyond. Originally converted in 2005, this property has undergone a full renovation and now offers luxury accommodation which is a straight walk in for the new owners.

The apartment sets itself apart by its own private entrance. Beyond this, an open-plan lounge, kitchen, and dining area unfold, showcasing a striking ensemble of units and granite countertops, along with top-tier integrated appliances. A breakfast bar seamlessly connects the kitchen to the lounge, where lofty ceilings convey a sense of grandeur. The expansive bay window captures sweeping panoramic views. At the rear, a double bedroom offers a range of fitted units, complemented by a luxurious house bathroom. The principal bedroom boasts fitted wardrobes and indulgent en-suite shower facilities.