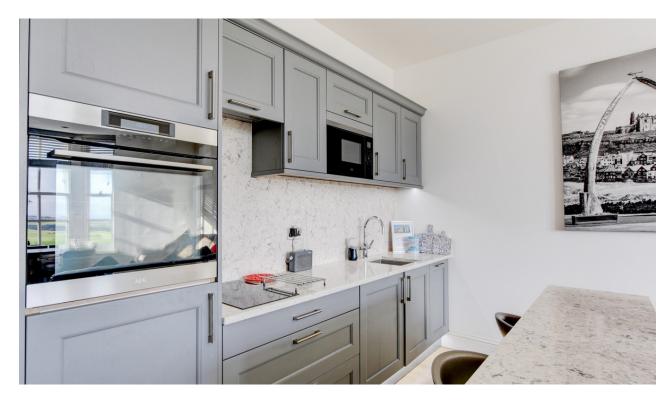

The apartment sets itself apart by its own private entrance. Beyond this, an open-plan lounge, kitchen, and dining area unfold, showcasing a striking ensemble of units and granite countertops, along with top-tier integrated appliances. A breakfast bar seamlessly connects the kitchen to the lounge, where lofty ceilings convey a sense of grandeur. The expansive bay window captures sweeping panoramic views. At the rear, a double bedroom offers a range of fitted units, complemented by a luxurious house bathroom. The principal bedroom boasts fitted wardrobes and indulgent en-suite shower facilities.