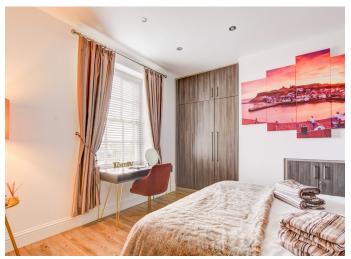

The apartment sets itself apart by its own private entrance. Beyond this, an open-plan lounge, kitchen, and dining area unfold, showcasing a striking ensemble of units and granite countertops, along with top-tier integrated appliances. A breakfast bar seamlessly connects the kitchen to the lounge, where lofty ceilings convey a sense of grandeur. The expansive bay window captures sweeping panoramic views. At the rear, a double bedroom offers a range of fitted units, complemented by a luxurious house bathroom. The principal bedroom boasts fitted wardrobes and indulgent en-suite shower facilities.