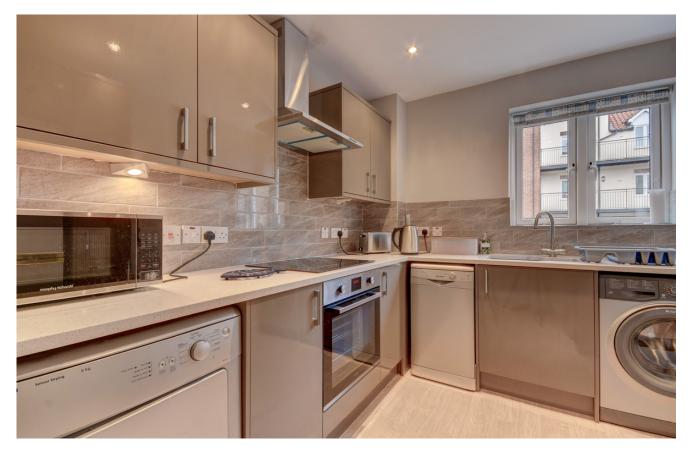

The accommodation briefly comprises an entrance hall, a large cupboard, a bathroom with a modern white suite made up of a bathroom with 'Mira Sport Accent' shower above, a w.c and handbasin, a master bedroom with the benefit of an en-suite shower room, a large lounge, a kitchen with a built-in oven and hob and plumbing for an automatic washing machine and 2 further good-size bedrooms.