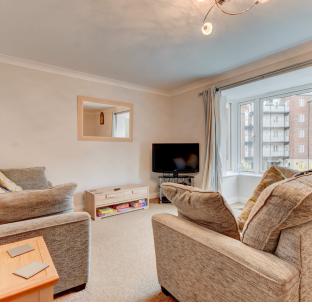

The accommodation briefly comprises an entrance hall, a large cupboard, a bathroom with a modern white suite made up of a bathroom with 'Mira Sport Accent' shower above, a w.c and handbasin, a master bedroom with the benefit of an en-suite shower room, a large lounge, a kitchen with a built-in oven and hob and plumbing for an automatic washing machine and 2 further good-size bedrooms.