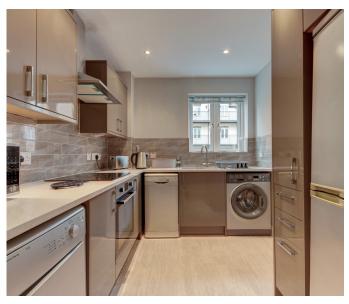

The accommodation briefly comprises an entrance hall, a large cupboard, a bathroom with a modern white suite made up of a bathroom with 'Mira Sport Accent' shower above, a w.c and handbasin, a master bedroom with the benefit of an en-suite shower room, a large lounge, a kitchen with a built-in oven and hob and plumbing for an automatic washing machine and 2 further good-size bedrooms.