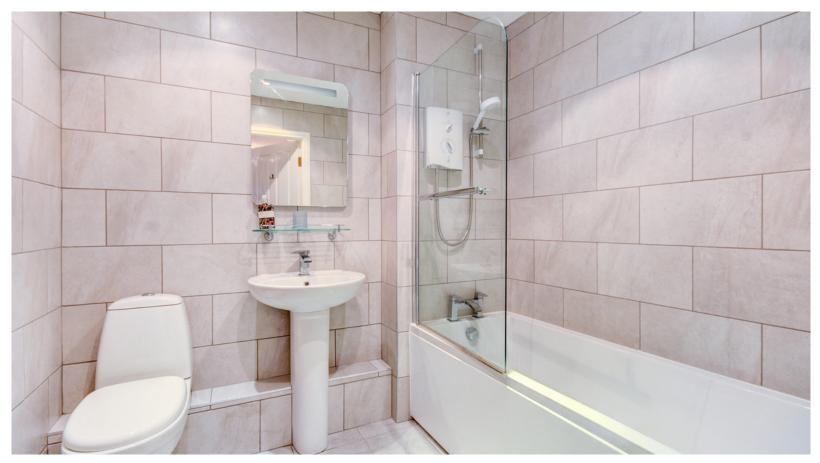

The accommodation briefly comprises an entrance hall, a large cupboard, a bathroom with a modern white suite made up of a bathroom with 'Mira Sport Accent' shower above, a w.c and handbasin, a master bedroom with the benefit of an en-suite shower room, a large lounge, a kitchen with a built-in oven and hob and plumbing for an automatic washing machine and 2 further good-size bedrooms.