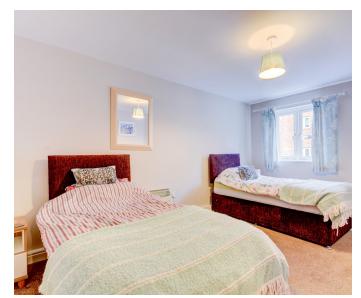

The accommodation briefly comprises an entrance hall, a large cupboard, a bathroom with a modern white suite made up of a bathroom with 'Mira Sport Accent' shower above, a w.c and handbasin, a master bedroom with the benefit of an en-suite shower room, a large lounge, a kitchen with a built-in oven and hob and plumbing for an automatic washing machine and 2 further good-size bedrooms.