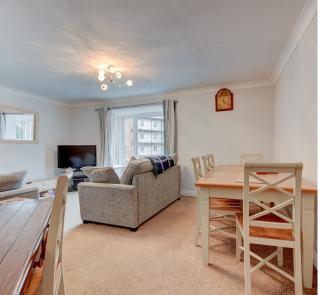

The accommodation briefly comprises an entrance hall, a large cupboard, a bathroom with a modern white suite made up of a bathroom with 'Mira Sport Accent' shower above, a w.c and handbasin, a master bedroom with the benefit of an en-suite shower room, a large lounge, a kitchen with a built-in oven and hob and plumbing for an automatic washing machine and 2 further good-size bedrooms.