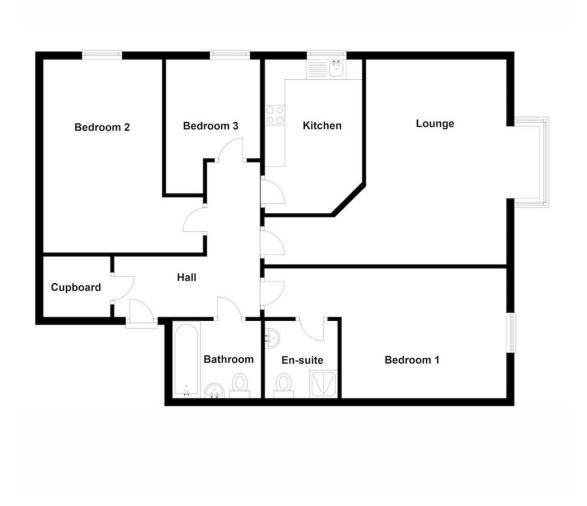

The accommodation briefly comprises an entrance hall, a large cupboard, a bathroom with a modern white suite made up of a bathroom with 'Mira Sport Accent' shower above, a w.c and handbasin, a master bedroom with the benefit of an en-suite shower room, a large lounge, a kitchen with a built-in oven and hob and plumbing for an automatic washing machine and 2 further good-size bedrooms.

The apartment is warmed by efficient thermostatically controlled 'Farho' electric heaters and hot water is provided via a 'Albion' hot water storage unit. There is double glazing throughout.

There is a designated parking space for this apartment which is valuable commodity indeed.

With a telephone entry system and a lift serving all floors this is a property which will appeal to a variety of buyers whether they are looking for a lucrative holiday let, a second home or a permanent residence.