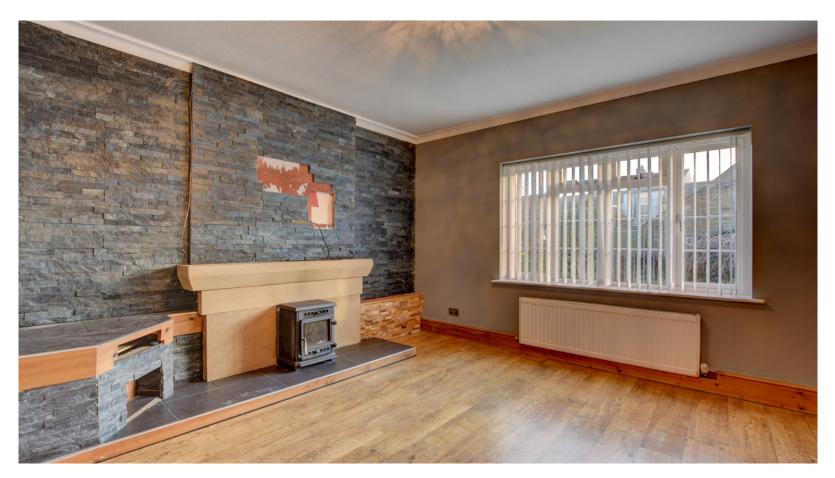

Hendersons introduce Meadowfield House, a four bed, detached family home located within the coast-meets-country village of Lythe. Upon entering the property from the side, the entrance hallway leads in to the front facing lounge with multifuel stove and the kitchen/diner that features a AGA cooker (not currently in use) with slate surround, grey shaker style cabinets and integral cooker and hob. Other amenities to the ground floor include a utility room, W.C and storage cupboard. Up the stairs are three double bedrooms and a single bedroom. The master bedroom enjoys views over countryside and out to sea as well having an ensuite shower room with WC and hand basin. There is also a house bathroom that includes a bath with overhead shower, w.c and basin.