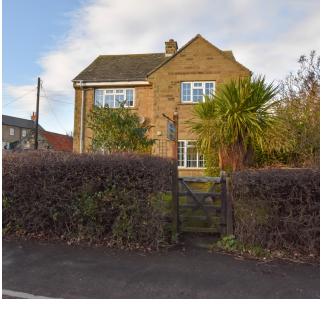

Outside, the property sits in a good-sized plot with a pretty garden leading up to the front of the property and a large garden to the rear with patio area and decking, as well as a wooden built shelter that would make a perfect space for a hot tub. There is also a garage and a driveway that provides off street parking.