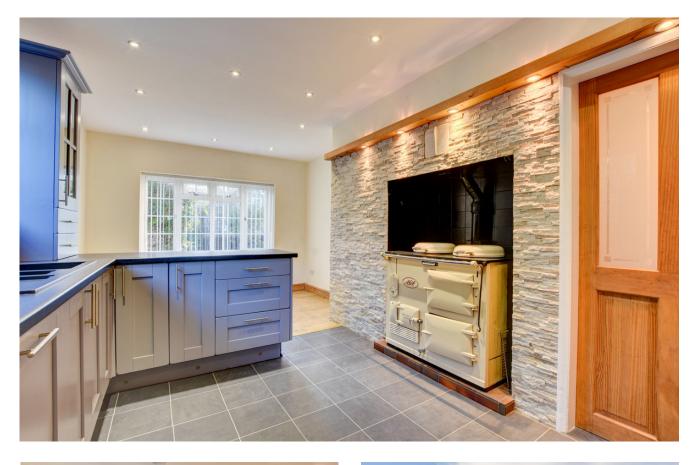

Hendersons introduce Meadowfield House, a four bed, detached family home located within the coast-meets-country village of Lythe. Upon entering the property from the side, the entrance hallway leads in to the front facing lounge with multifuel stove and the kitchen/diner that features a AGA cooker (not currently in use) with slate surround, grey shaker style cabinets and integral cooker and hob. Other amenities to the ground floor include a utility room, W.C and storage cupboard. Up the stairs are three double bedrooms and a single bedroom. The master bedroom enjoys views over countryside and out to sea as well having an ensuite shower room with WC and hand basin. There is also a house bathroom that includes a bath with overhead shower, w.c and basin.