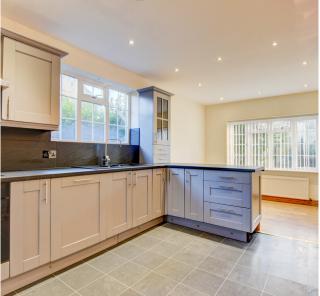

Hendersons introduce Meadowfield House, a four bed, detached family home located within the coast-meets-country village of Lythe. Upon entering the property from the side, the entrance hallway leads in to the front facing lounge with multifuel stove and the kitchen/diner that features a AGA cooker (not currently in use) with slate surround, grey shaker style cabinets and integral cooker and hob. Other amenities to the ground floor include a utility room, W.C and storage cupboard. Up the stairs are three double bedrooms and a single bedroom. The master bedroom enjoys views over countryside and out to sea as well having an ensuite shower room with WC and hand basin. There is also a house bathroom that includes a bath with overhead shower, w.c and basin.