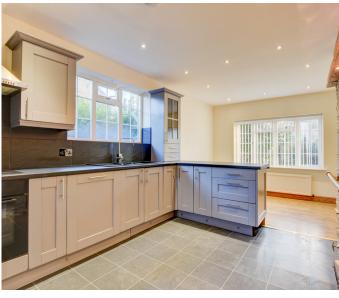

Hendersons introduce Meadowfield House, a four bed, detached family home located within the coast-meets-country village of Lythe. Upon entering the property from the side, the entrance hallway leads in to the front facing lounge with multifuel stove and the kitchen/diner that features a AGA cooker (not currently in use) with slate surround, grey shaker style cabinets and integral cooker and hob. Other amenities to the ground floor include a utility room, W.C and storage cupboard. Up the stairs are three double bedrooms and a single bedroom. The master bedroom enjoys views over countryside and out to sea as well having an ensuite shower room with WC and hand basin. There is also a house bathroom that includes a bath with overhead shower, w.c and basin.