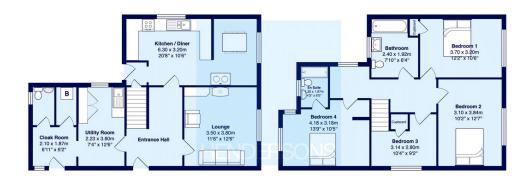

Hendersons introduce Meadowfield House, a four bed, detached family home located within the coast-meets-country village of Lythe. Upon entering the property from the side, the entrance hallway leads in to the front facing lounge with multifuel stove and the kitchen/diner that features a AGA cooker (not currently in use) with slate surround, grey shaker style cabinets and integral cooker and hob. Other amenities to the ground floor include a utility room, W.C and storage cupboard. Up the stairs are three double bedrooms and a single bedroom. The master bedroom enjoys views over countryside and out to sea as well having an ensuite shower room with WC and hand basin. There is also a house bathroom that includes a bath with overhead shower, w.c and basin.

Outside, the property sits in a good-sized plot with a pretty garden leading up to the front of the property and a large garden to the rear with patio area and decking, as well as a wooden built shelter that would make a perfect space for a hot tub. There is also a garage and a driveway that provides off street parking.