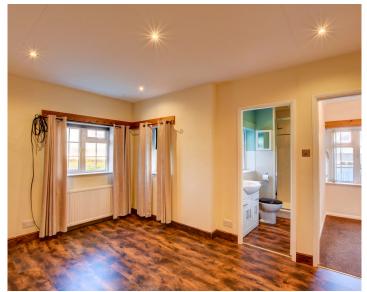

Hendersons introduce Meadowfield House, a four bed, detached family home located within the coast-meets-country village of Lythe. Upon entering the property from the side, the entrance hallway leads in to the front facing lounge with multifuel stove and the kitchen/diner that features a AGA cooker (not currently in use) with slate surround, grey shaker style cabinets and integral cooker and hob. Other amenities to the ground floor include a utility room, W.C and storage cupboard. Up the stairs are three double bedrooms and a single bedroom. The master bedroom enjoys views over countryside and out to sea as well having an ensuite shower room with WC and hand basin. There is also a house bathroom that includes a bath with overhead shower, w.c and basin.