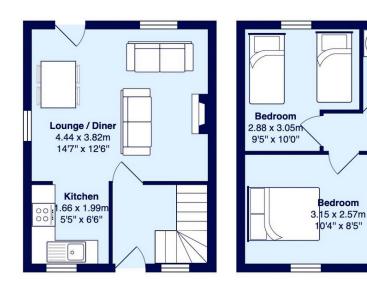

Nestled on Larpool Lane, this cottage is an ideal choice for those looking to invest in Whitby's vibrant holiday let market. The property boasts two bedrooms and one bathroom, providing a comfortable space for guests or residents. Located by the riverside, it offers a serene environment while being close to local attractions and amenities.

The cottage comes with an allocated parking space, ensuring convenience for you or your guests. As a leasehold property, it provides a manageable entry point into the property market. The vendor is offering to cover the first year's service charge, making this an even more attractive proposition.