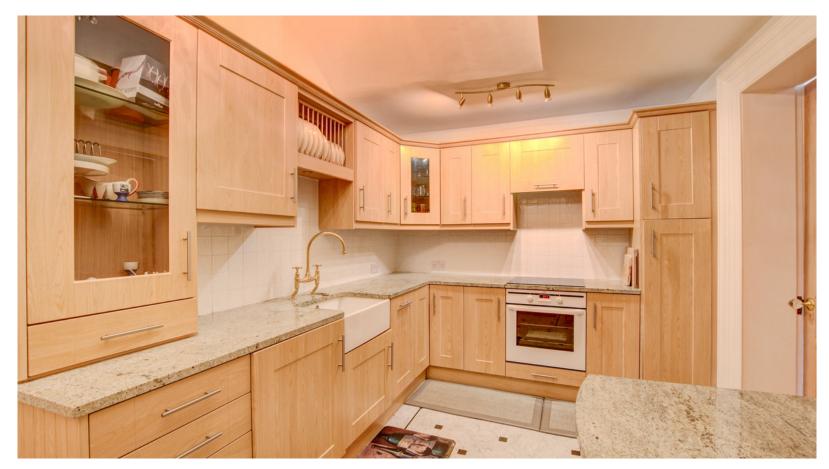

This property retains many of its original features including fireplaces, cornicing and window shutters.

On entering the apartment from the well maintained communal entrance, the hall leads on to the modern well equipped kitchen, well proportioned with eat in breakfast bar and integrated slimline dishwasher. From here you access the huge lounge where those stunning views are waiting to be enjoyed. This room is flooded with lots of natural light, it features a grand fireplace and with more than enough room for a dining table and chairs in here, it offers the perfect space for everyday living as well as entertaining.