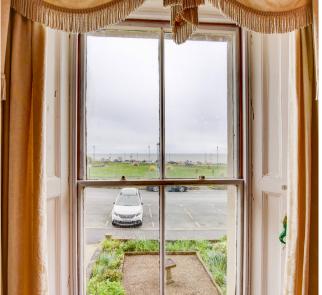

This property retains many of its original features including fireplaces, cornicing and window shutters.

On entering the apartment from the well maintained communal entrance, the hall leads on to the modern well equipped kitchen, well proportioned with eat in breakfast bar and integrated slimline dishwasher. From here you access the huge lounge where those stunning views are waiting to be enjoyed. This room is flooded with lots of natural light, it features a grand fireplace and with more than enough room for a dining table and chairs in here, it offers the perfect space for everyday living as well as entertaining.