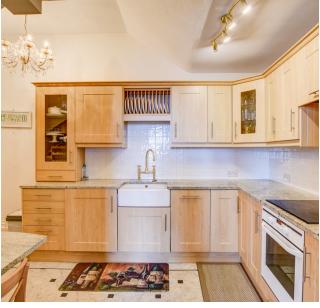

This property retains many of its original features including fireplaces, cornicing and window shutters.

On entering the apartment from the well maintained communal entrance, the hall leads on to the modern well equipped kitchen, well proportioned with eat in breakfast bar and integrated slimline dishwasher. From here you access the huge lounge where those stunning views are waiting to be enjoyed. This room is flooded with lots of natural light, it features a grand fireplace and with more than enough room for a dining table and chairs in here, it offers the perfect space for everyday living as well as entertaining.