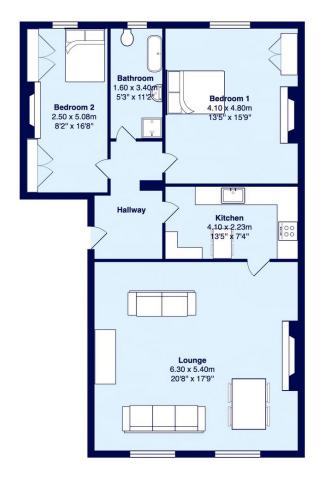

This property retains many of its original features including fireplaces, cornicing and window shutters.

On entering the apartment from the well maintained communal entrance, the hall leads on to the modern well equipped kitchen, well proportioned with eat in breakfast bar and integrated slimline dishwasher. From here you access the huge lounge where those stunning views are waiting to be enjoyed. This room is flooded with lots of natural light, it features a grand fireplace and with more than enough room for a dining table and chairs in here, it offers the perfect space for everyday living as well as entertaining.

The principal bedroom again is very generously proportioned, with lots of room for furniture and again has a focal point feature fireplace. The second bedroom has useful built in cupboards and room for a double bed.

The traditional house bathroom is classical in style and has a roll top bath with separate shower.

Please note as part of the Lease, which stands as a 125yr arrangement, holiday letting is not permitted, although a small pet such as a dog is fine with permission from the directors. Each owner has a share of the freehold of which there are five in the block.