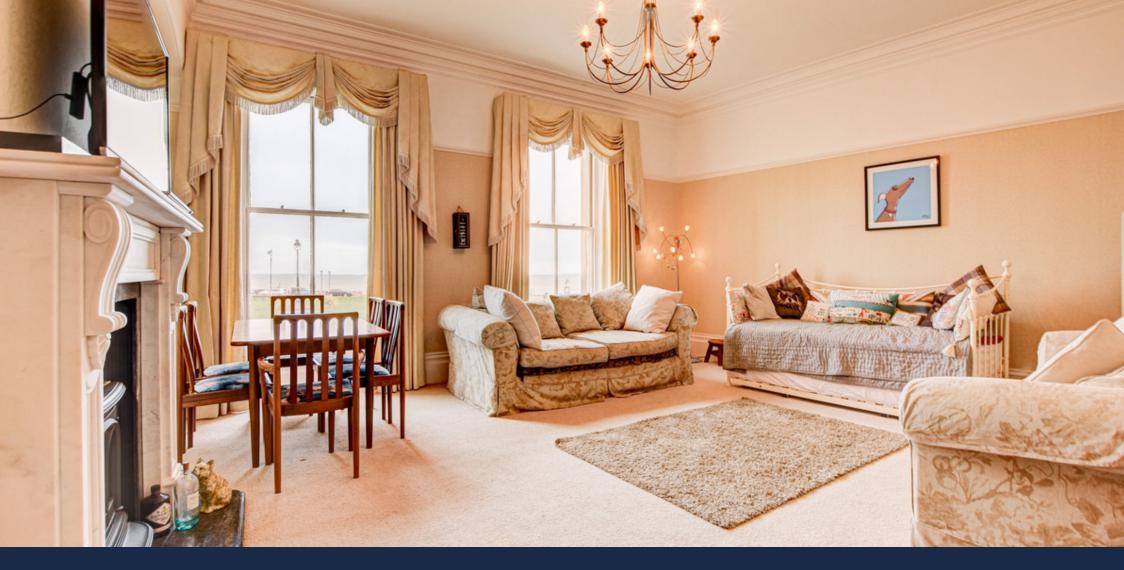

This property retains many of its original features including fireplaces, cornicing and window shutters.

On entering the apartment from the well maintained communal entrance, the hall leads on to the modern well equipped kitchen, well proportioned with eat in breakfast bar and integrated slimline dishwasher. From here you access the huge lounge where those stunning views are waiting to be enjoyed. This room is flooded with lots of natural light, it features a grand fireplace and with more than enough room for a dining table and chairs in here, it offers the perfect space for everyday living as well as entertaining.

The principal bedroom again is very generously proportioned, with lots of room for furniture and again has a focal point feature fireplace. The second bedroom has useful built in cupboards and room for a double bed.