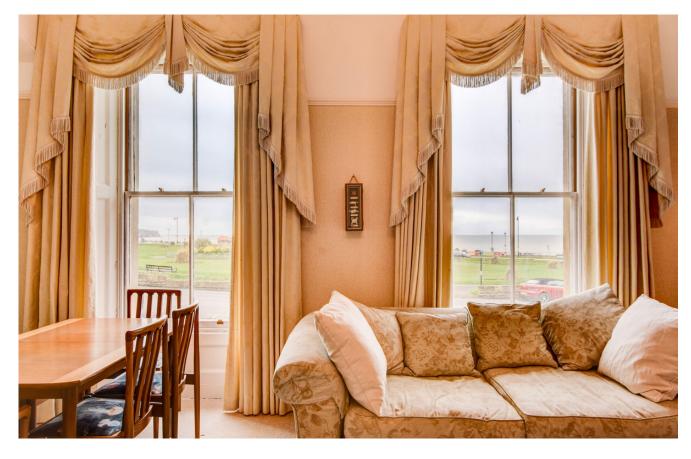

This property retains many of its original features including fireplaces, cornicing and window shutters.

On entering the apartment from the well maintained communal entrance, the hall leads on to the modern well equipped kitchen, well proportioned with eat in breakfast bar and integrated slimline dishwasher. From here you access the huge lounge where those stunning views are waiting to be enjoyed. This room is flooded with lots of natural light, it features a grand fireplace and with more than enough room for a dining table and chairs in here, it offers the perfect space for everyday living as well as entertaining.