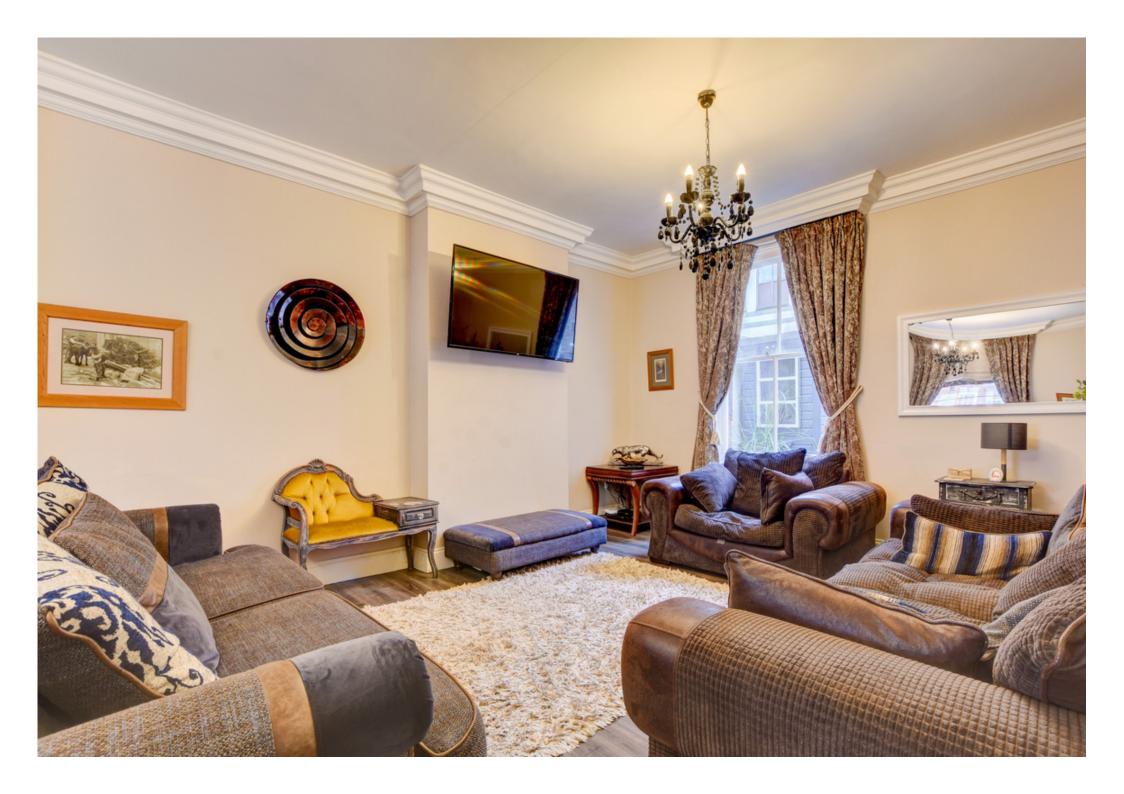

Impeccably designed, the kitchen and bathroom showcase the craftsmanship of the locally renowned Stringers of Whitby. The kitchen boasts a spacious Rangemaster Cooker, granite countertops, high-quality wood-fronted units, and a custom seating and dining area. Each room within the house is generously proportioned and retains period features, including plaster coving, ceiling roses, and original sliding sash windows. The lounge, with its dual seating areas, is perfect for larger families, complemented by a convenient downstairs WC and utility room.

Ascend the stairs to the first floor, where two sizable bedrooms, a house bathroom, and an expansive principal bedroom with a large en-suite shower room await. The second floor features another bathroom, adorned with a striking freestanding bath, and an additional bedroom with two ample Velux skylights that bathe the room in natural light.