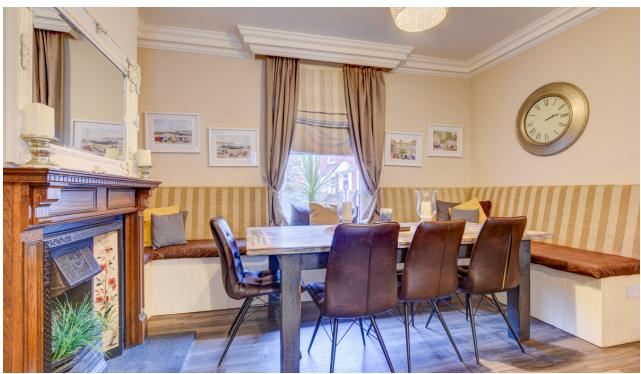

Impeccably designed, the kitchen and bathroom showcase the craftsmanship of the locally renowned Stringers of Whitby. The kitchen boasts a spacious Rangemaster Cooker, granite countertops, high-quality wood-fronted units, and a custom seating and dining area. Each room within the house is generously proportioned and retains period features, including plaster coving, ceiling roses, and original sliding sash windows. The lounge, with its dual seating areas, is perfect for larger families, complemented by a convenient downstairs WC and utility room.