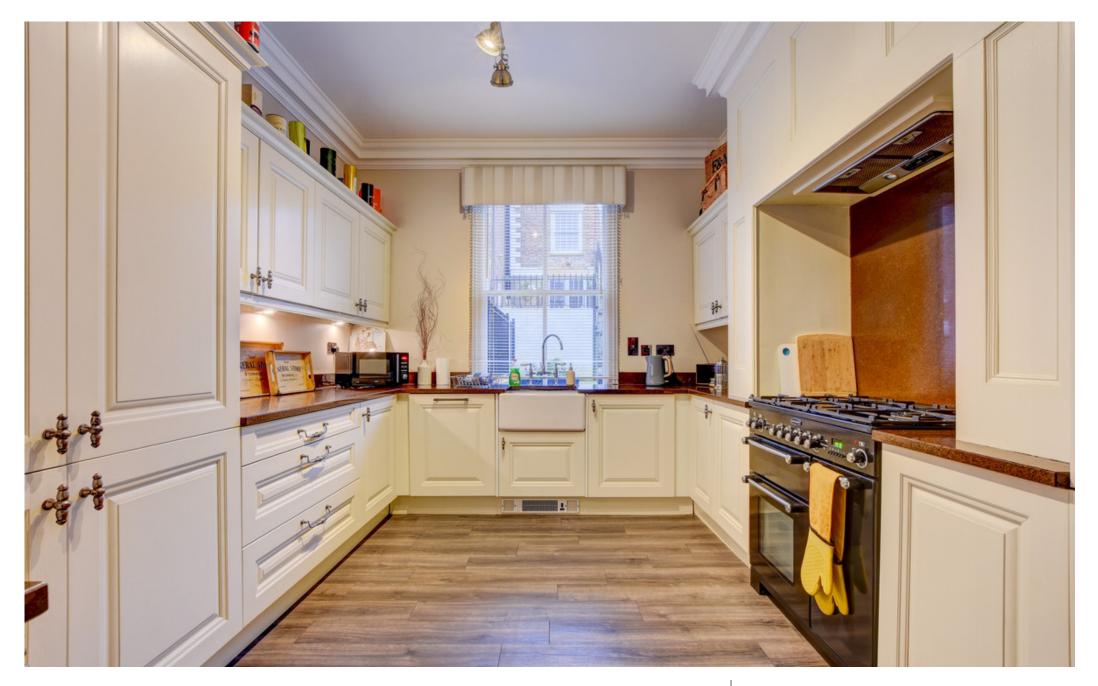

Impeccably designed, the kitchen and bathroom showcase the craftsmanship of the locally renowned Stringers of Whitby. The kitchen boasts a spacious Rangemaster Cooker, granite countertops, high-quality wood-fronted units, and a custom seating and dining area. Each room within the house is generously proportioned and retains period features, including plaster coving, ceiling roses, and original sliding sash windows. The lounge, with its dual seating areas, is perfect for larger families, complemented by a convenient downstairs WC and utility room.