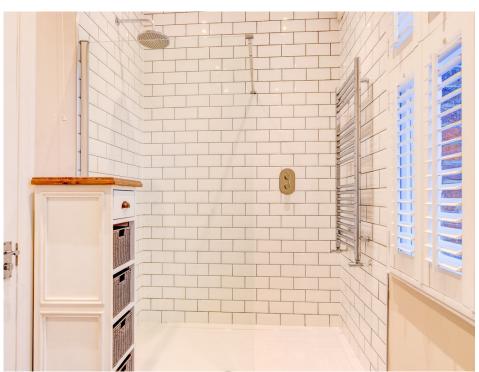

Ascend the stairs to the first floor, where two sizable bedrooms, a house bathroom, and an expansive principal bedroom with a large en-suite shower room await. The second floor features another bathroom, adorned with a striking freestanding bath, and an additional bedroom with two ample Velux skylights that bathe the room in natural light.