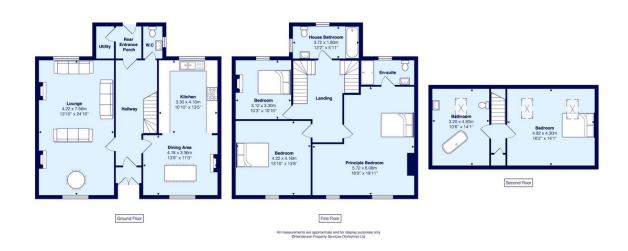

Impeccably designed, the kitchen and bathroom showcase the craftsmanship of the locally renowned Stringers of Whitby. The kitchen boasts a spacious Rangemaster Cooker, granite countertops, high-quality wood-fronted units, and a custom seating and dining area. Each room within the house is generously proportioned and retains period features, including plaster coving, ceiling roses, and original sliding sash windows. The lounge, with its dual seating areas, is perfect for larger families, complemented by a convenient downstairs WC and utility room.

Ascend the stairs to the first floor, where two sizable bedrooms, a house bathroom, and an expansive principal bedroom with a large en-suite shower room await. The second floor features another bathroom, adorned with a striking freestanding bath, and an additional bedroom with two ample Velux skylights that bathe the room in natural light.

Externally, the property offers a charming stone-flagged area with a summer house, providing an ideal setting for al fresco dining and relaxation during the warmer months. . Don't miss the opportunity to make this exceptional residence your own.