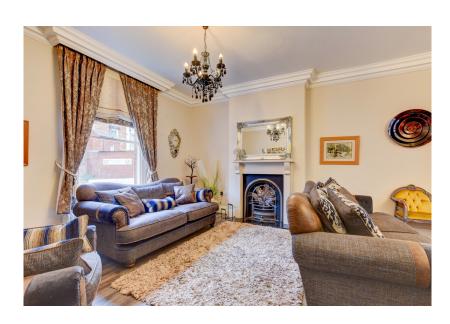

Impeccably designed, the kitchen and bathroom showcase the craftsmanship of the locally renowned Stringers of Whitby. The kitchen boasts a spacious Rangemaster Cooker, granite countertops, high-quality wood-fronted units, and a custom seating and dining area. Each room within the house is generously proportioned and retains period features, including plaster coving, ceiling roses, and original sliding sash windows. The lounge, with its dual seating areas, is perfect for larger families, complemented by a convenient downstairs WC and utility room.