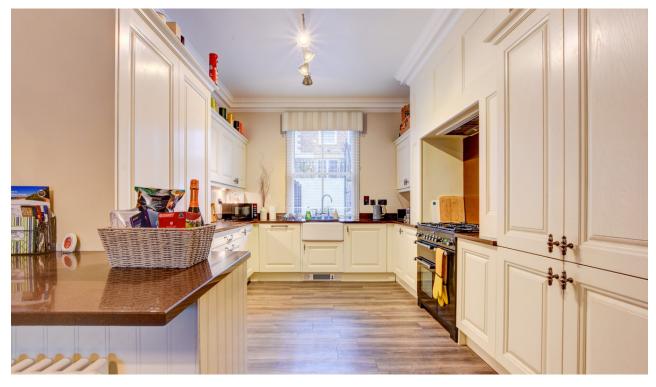

Impeccably designed, the kitchen and bathroom showcase the craftsmanship of the locally renowned Stringers of Whitby. The kitchen boasts a spacious Rangemaster Cooker, granite countertops, high-quality wood-fronted units, and a custom seating and dining area. Each room within the house is generously proportioned and retains period features, including plaster coving, ceiling roses, and original sliding sash windows. The lounge, with its dual seating areas, is perfect for larger families, complemented by a convenient downstairs WC and utility room.