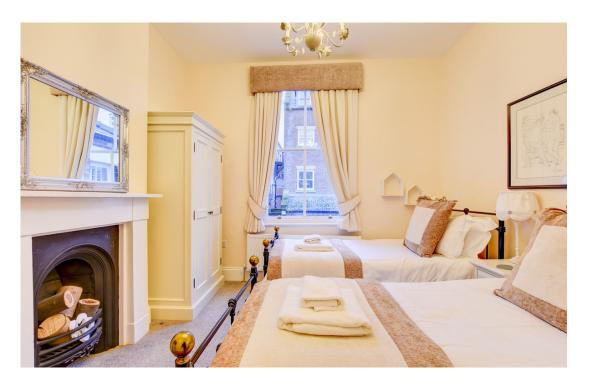

Ascend the stairs to the first floor, where two sizable bedrooms, a house bathroom, and an expansive principal bedroom with a large en-suite shower room await. The second floor features another bathroom, adorned with a striking freestanding bath, and an additional bedroom with two ample Velux skylights that bathe the room in natural light.