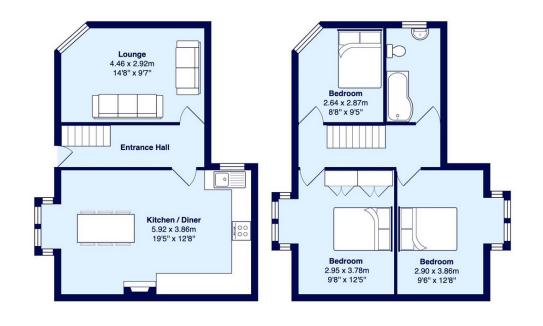

Sandsend, Whitby, YO21

Guide Price £415,000

Hendersons

www.myhendersons.co.uk | 01947 602626

- 3 bed maisonette
- · Located in the coastal village of Sandsend
- Sea views from the 1st Floor
- 999 Year lease
- No holiday letting permitted
- · Share of freehold

This 3-bedroom maisonette is situated in the picturesque village of Sandsend, offering a serene coastal lifestyle. The property benefits from sea views from the first floor, providing a tranquil backdrop to everyday living. With a 999-year lease and a share of the freehold, ownership is straightforward and secure.