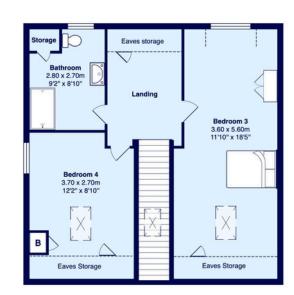

To the first floor there are a further two double bedrooms, both with under eaves storage and again with contemporary decor and newly carpeted. The primary Double here offering stunning picturesque views from the Dormer window out to the Esk Valley hills. There is also another well-proportioned bathroom to this floor comprising, large corner shower, sink with vanity unit and W.C.