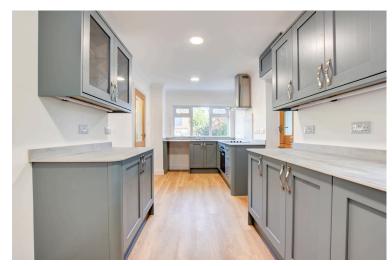

The generous Lounge features a cast iron multi fuel stove, and the large window allows for lots of natural light to flood the room. The Kitchen/Diner is well thought out and offers stylish Grey cabinetry with plenty of cupboard space as well as an integrated electric oven with ceramic hob. Access to the Sunroom is found just off the kitchen via an Oak stable door, this room adds a lovely aspect enjoying views out on to the garden and surrounding woodland.