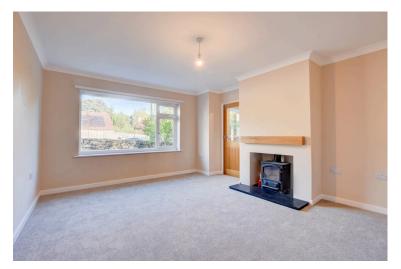

The generous Lounge features a cast iron multi fuel stove, and the large window allows for lots of natural light to flood the room. The Kitchen/Diner is well thought out and offers stylish Grey cabinetry with plenty of cupboard space as well as an integrated electric oven with ceramic hob. Access to the Sunroom is found just off the kitchen via an Oak stable door, this room adds a lovely aspect enjoying views out on to the garden and surrounding woodland.