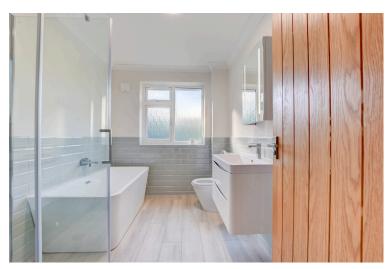

The two double bedrooms offer neutral decor are newly carpeted and have views on to the lovely rear garden. The ground floor bathroom with underfloor heating, comprises, freestanding bath, large walk-in shower, wash basin with vanity drawers and touch light mirror and W.C. The pale green metro tiling is a stylish addition.

To the first floor there are a further two double bedrooms, both with under eaves storage and again with contemporary decor and newly carpeted. The primary Double here offering stunning picturesque views from the Dormer window out to the Esk Valley hills. There is also another well-proportioned bathroom to this floor comprising, large corner shower, sink with vanity unit and W.C.