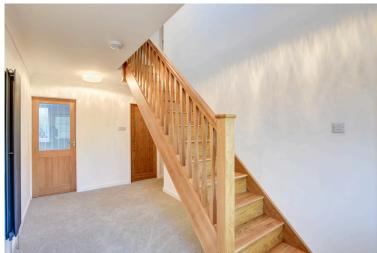

Upon entering, the spacious hallway is light and airy, the bespoke Oak staircase compliments the space well and it is from here you can access the Lounge, Kitchen/Dining Room, Sunroom, two double bedrooms and stylish bathroom. This layout offers excellent accessibility to all.