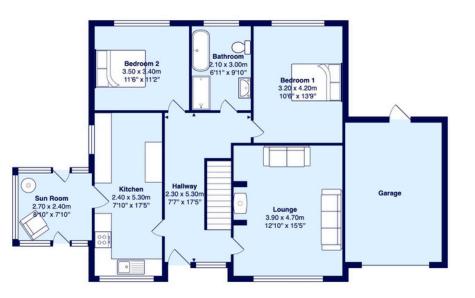

Upon entering, the spacious hallway is light and airy, the bespoke Oak staircase compliments the space well and it is from here you can access the Lounge, Kitchen/Dining Room, Sunroom, two double bedrooms and stylish bathroom. This layout offers excellent accessibility to all.

The generous Lounge features a cast iron multi fuel stove, and the large window allows for lots of natural light to flood the room. The Kitchen/Diner is well thought out and offers stylish Grey cabinetry with plenty of cupboard space as well as an integrated electric oven with ceramic hob. Access to the Sunroom is found just off the kitchen via an Oak stable door, this room adds a lovely aspect enjoying views out on to the garden and surrounding woodland.

The two double bedrooms offer neutral decor are newly carpeted and have views on to the lovely rear garden. The ground floor bathroom with underfloor heating, comprises, freestanding bath, large walk-in shower, wash basin with vanity drawers and touch light mirror and W.C. The pale green metro tiling is a stylish addition.