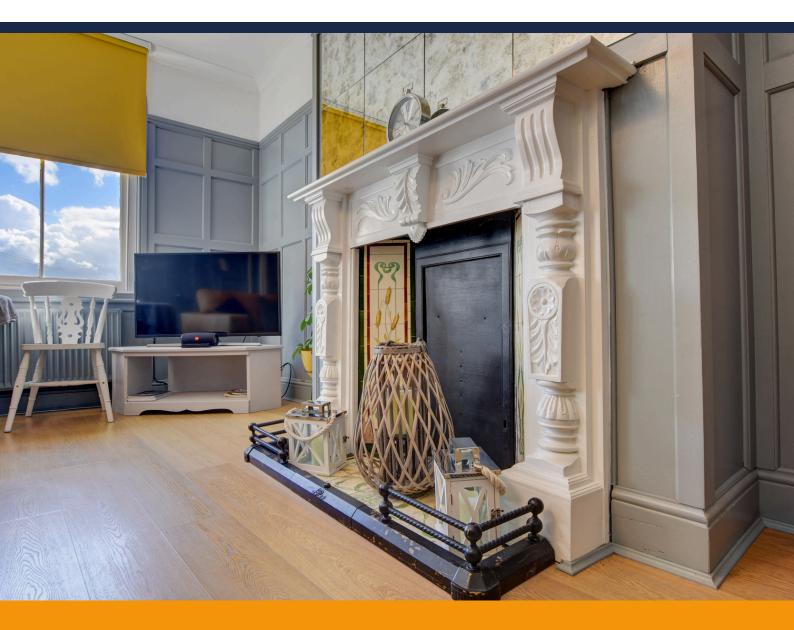

Upon entering the apartment, you are greeted with a cozy lounge/dining room, perfect for relaxing or entertaining guests. To the right you will find the bedroom featuring a luxurious roll-top bath and separate WC and sink providing a touch of indulgence and privacy.

Continuing through the lounge, you enter the well-equipped kitchen, finished in a stylish Navy-blue shaker style unit with high quality finishing. The property also boasts a second bathroom with a shower and convenient utility room offering additional comfort and practicality.