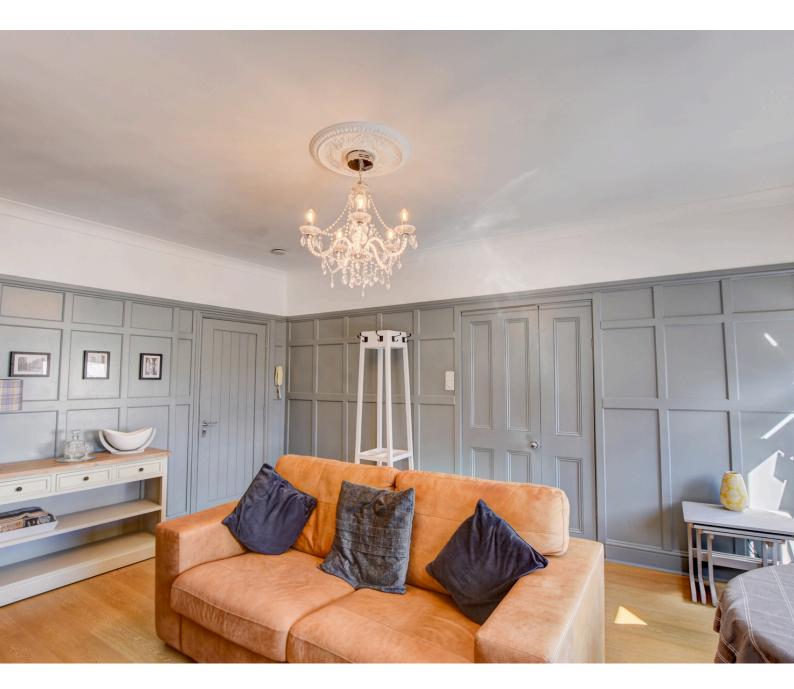

Upon entering the apartment, you are greeted with a cozy lounge/dining room, perfect for relaxing or entertaining guests. To the right you will find the bedroom featuring a luxurious roll-top bath and separate WC and sink providing a touch of indulgence and privacy.

Continuing through the lounge, you enter the well-equipped kitchen, finished in a stylish Navy-blue shaker style unit with high quality finishing. The property also boasts a second bathroom with a shower and convenient utility room offering additional comfort and practicality.