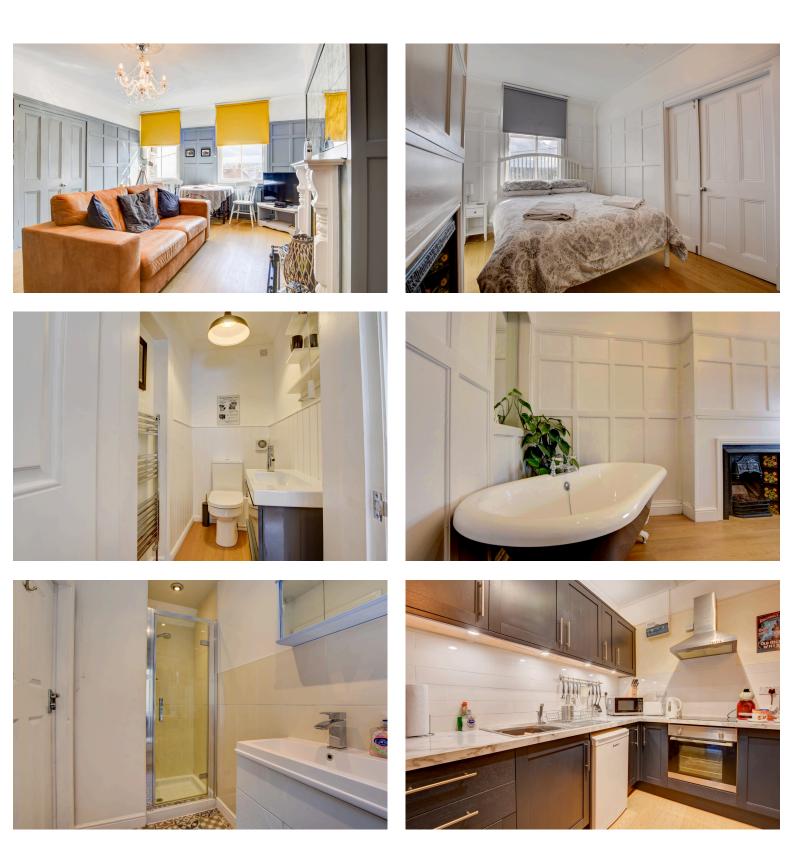

Upon entering the apartment, you are greeted with a cozy lounge/dining room, perfect for relaxing or entertaining guests. To the right you will find the bedroom featuring a luxurious roll-top bath and separate WC and sink providing a touch of indulgence and privacy.

Continuing through the lounge, you enter the well-equipped kitchen, finished in a stylish Navy-blue shaker style unit with high quality finishing. The property also boasts a second bathroom with a shower and convenient utility room offering additional comfort and practicality.