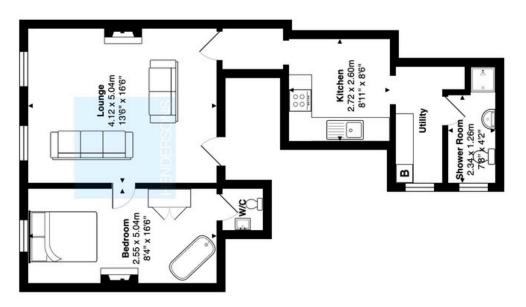

Upon entering the apartment, you are greeted with a cozy lounge/dining room, perfect for relaxing or entertaining guests. To the right you will find the bedroom featuring a luxurious roll-top bath and separate WC and sink providing a touch of indulgence and privacy.

Continuing through the lounge, you enter the well-equipped kitchen, finished in a stylish Navy-blue shaker style unit with high quality finishing. The property also boasts a second bathroom with a shower and convenient utility room offering additional comfort and practicality.

All measurements are approximate and for display purposes only