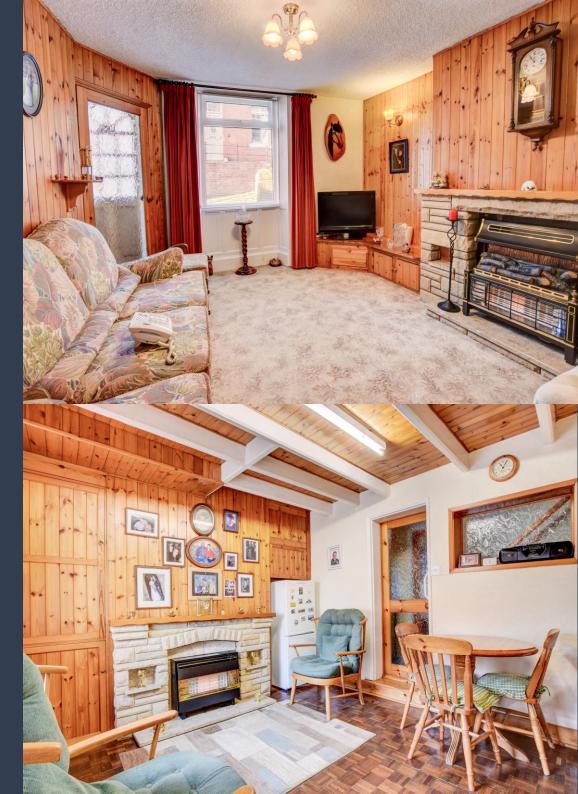

Set over three floors, the ground floor accommodation comprises of a lounge with gas fireplace and a kitchen/diner with a utility room just off. To the first floor there is a large double bedroom, a single bedroom which offers outstanding views towards the East Cliff and a house bathroom which includes a bath, w.c and hand basin. On the second floor there is another double bedroom and a handy storeroom. Although the low height storeroom is built into the roof apex, there is potential for conversion to add an extra bathroom or bedroom (Subject to relevant permissions). The garden is a real sun trap and is a pleasant space to sit out in the warmer months. Here, there is also a goodsized brick-built store for additional storage.