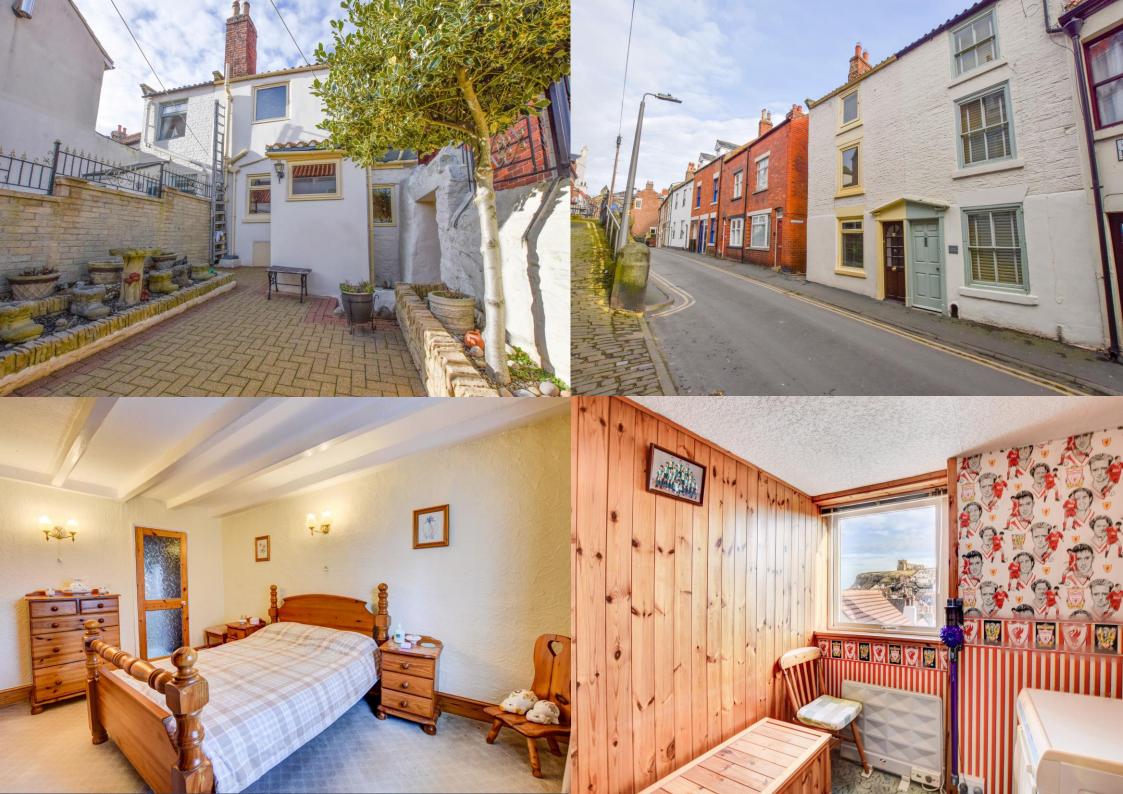

## **ABOUT THIS PROPERTY**

Hendersons introduce 35 Cliff Street, a three bed, Grade II Listed townhouse which enjoys a pretty courtyard garden, large proportions and beautiful views over the top of the quirky rooftops towards the Abbey.

Set over three floors, the ground floor accommodation comprises of a lounge with gas fireplace and a kitchen/diner with a utility room just off. To the first floor there is a large double bedroom, a single bedroom which offers outstanding views towards the East Cliff and a house bathroom which includes a bath, w.c and hand basin. On the second floor there is another double bedroom and a handy storeroom. Although the low height storeroom is built into the roof apex, there is potential for conversion to add an extra bathroom or bedroom (Subject to relevant permissions). The garden is a real sun trap and is a pleasant space to sit out in the warmer months. Here, there is also a goodsized brick-built store for additional storage.

Found on Cliff Street, a historic part of Whitby that is lined with delightful Georgian cottages. Popular for visitors having Flowergate at one end and the West Cliff to the other, this townhouse will be sure to attract plenty of attention.