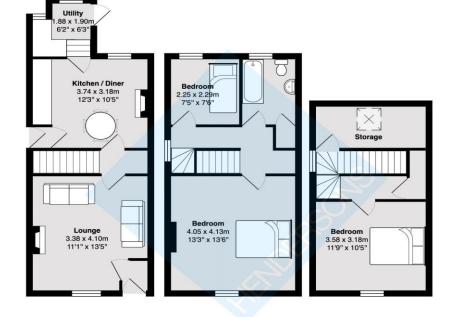

Set over three floors, the ground floor accommodation comprises of a lounge with gas fireplace and a kitchen/diner with a utility room just off. To the first floor there is a large double bedroom, a single bedroom which offers outstanding views towards the East Cliff and a house bathroom which includes a bath, w.c and hand basin. On the second floor there is another double bedroom and a handy storeroom. Although the low height storeroom is built into the roof apex, there is potential for conversion to add an extra bathroom or bedroom (Subject to relevant permissions). The garden is a real sun trap and is a pleasant space to sit out in the warmer months. Here, there is also a goodsized brick-built store for additional storage.