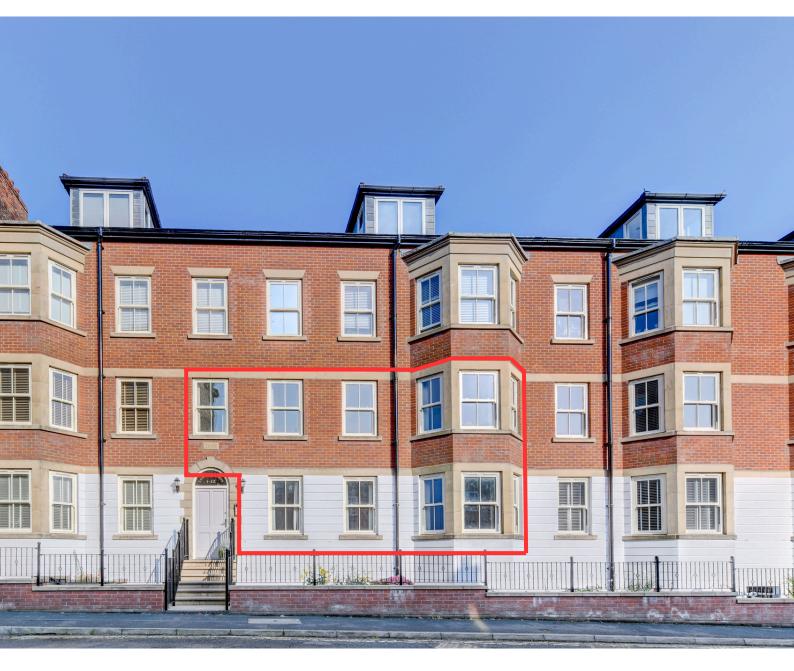

### **3 CASTLE HEIGHTS**

MARLBOROUGH ROAD, SCARBOROUGH NORTH YORKSHIRE YO12 7GY

Guide Price £195,000

## 3 Castle Heights

This competitively priced, spacious three-bedroom, two-bathroom duplex apartment is offered with the added benefit of no forward chain. Situated in this modern purpose-built development, constructed in 2006. You are a 30-second walk from Blenheim Terrace and its stunning coastal views that epitomise what Scarborough is famous for, the stunning coastline.

This expansive duplex apartment spans the ground and first floors of a prestigious building. It offers three generous double bedrooms and a glimpse of a sea view from the bay windows. The apartment's impressive size rivals that of many three-bedroom semi-detached homes coming in at 1,162 sq ft, making an in-person viewing essential to appreciate this apartment.