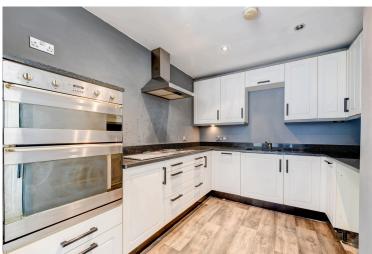

The accommodation includes a communal entrance with an intercom system, leading to an internal hallway. The large open-plan living and dining area is complemented by a fully fitted kitchen with high-specification fixtures, granite countertops, and integrated appliances. Upstairs, the master bedroom features an en-suite wet room, finished with stylish tiling and quality sanitaryware. There are a further two double bedrooms and a main bathroom which features the same stylish tiling and has the benefit of a shower over the bath. The property has wet underfloor heating throughout which gives a warm even heat, this is a huge bonus over electric wall heaters that are typically found in new developments.