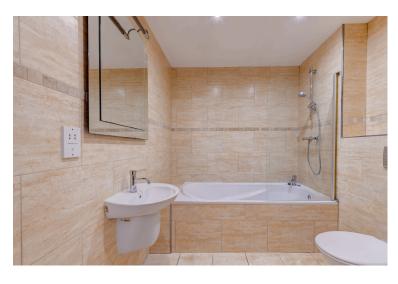

The accommodation includes a communal entrance with an intercom system, leading to an internal hallway. The large open-plan living and dining area is complemented by a fully fitted kitchen with high-specification fixtures, granite countertops, and integrated appliances. Upstairs, the master bedroom features an en-suite wet room, finished with stylish tiling and quality sanitaryware. There are a further two double bedrooms and a main bathroom which features the same stylish tiling and has the benefit of a shower over the bath. The property has wet underfloor heating throughout which gives a warm even heat, this is a huge bonus over electric wall heaters that are typically found in new developments.