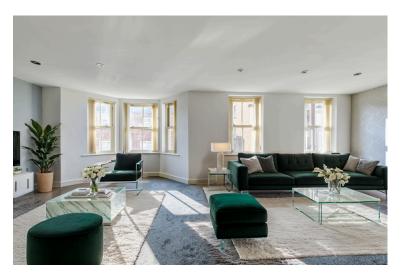

The accommodation includes a communal entrance with an intercom system, leading to an internal hallway. The large open-plan living and dining area is complemented by a fully fitted kitchen with high-specification fixtures, granite countertops, and integrated appliances. Upstairs, the master bedroom features an en-suite wet room, finished with stylish tiling and quality sanitaryware. There are a further two double bedrooms and a main bathroom which features the same stylish tiling and has the benefit of a shower over the bath. The property has wet underfloor heating throughout which gives a warm even heat, this is a huge bonus over electric wall heaters that are typically found in new developments.