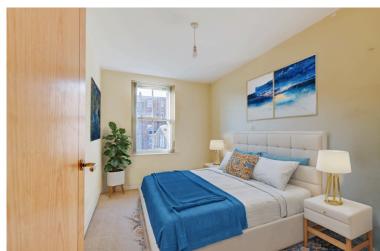

The accommodation includes a communal entrance with an intercom system, leading to an internal hallway. The large open-plan living and dining area is complemented by a fully fitted kitchen with high-specification fixtures, granite countertops, and integrated appliances. Upstairs, the master bedroom features an en-suite wet room, finished with stylish tiling and quality sanitaryware. There are a further two double bedrooms and a main bathroom which features the same stylish tiling and has the benefit of a shower over the bath. The property has wet underfloor heating throughout which gives a warm even heat, this is a huge bonus over electric wall heaters that are typically found in new developments.