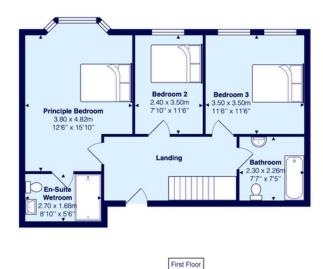

This expansive duplex apartment spans the ground and first floors of a prestigious building. It offers three generous double bedrooms and a glimpse of a sea view from the bay windows. The apartment's impressive size rivals that of many three-bedroom semi-detached homes coming in at 1,162 sq ft, making an in-person viewing essential to appreciate this apartment.

The accommodation includes a communal entrance with an intercom system, leading to an internal hallway. The large open-plan living and dining area is complemented by a fully fitted kitchen with high-specification fixtures, granite countertops, and integrated appliances. Upstairs, the master bedroom features an en-suite wet room, finished with stylish tiling and quality sanitaryware. There are a further two double bedrooms and a main bathroom which features the same stylish tiling and has the benefit of a shower over the bath. The property has wet underfloor heating throughout which gives a warm even heat, this is a huge bonus over electric wall heaters that are typically found in new developments.