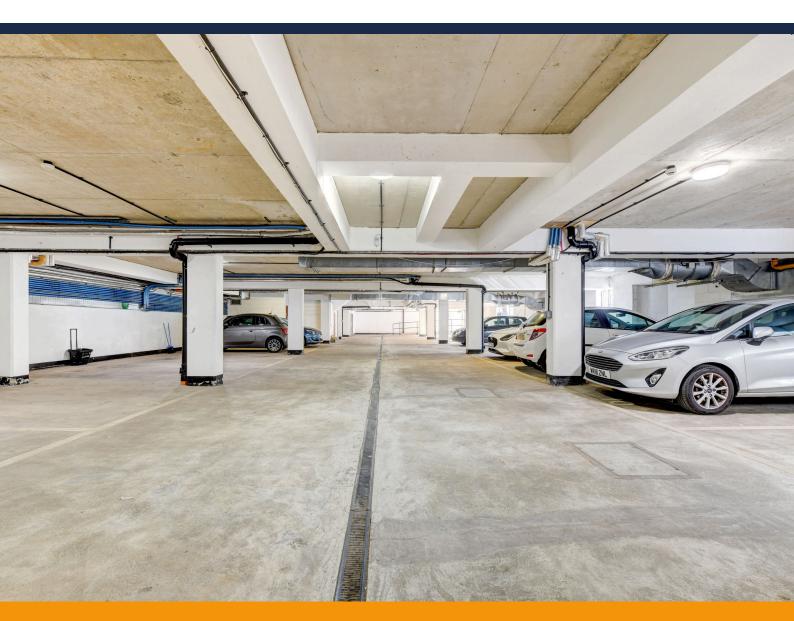

Undercroft parking is another luxury with electric entrance gates and spacious parking bays for which this property benefits from one allocated space.

This property is leasehold with a share of the freehold, and the lease has approximately 115 years remaining. The annual management charge is £1,570, covering various services including building insurance, lift maintenance, window and communal area cleaning, fire alarm servicing, boiler servicing, and more.