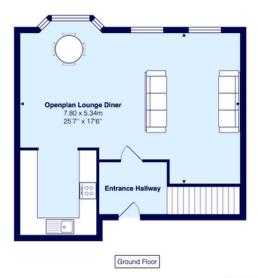

This expansive duplex apartment spans the ground and first floors of a prestigious building. It offers three generous double bedrooms and a glimpse of a sea view from the bay windows. The apartment's impressive size rivals that of many three-bedroom semi-detached homes coming in at 1,162 sq ft, making an in-person viewing essential to appreciate this apartment.

The accommodation includes a communal entrance with an intercom system, leading to an internal hallway. The large open-plan living and dining area is complemented by a fully fitted kitchen with high-specification fixtures, granite countertops, and integrated appliances. Upstairs, the master bedroom features an en-suite wet room, finished with stylish tiling and quality sanitaryware. There are a further two double bedrooms and a main bathroom which features the same stylish tiling and has the benefit of a shower over the bath. The property has wet underfloor heating throughout which gives a warm even heat, this is a huge bonus over electric wall heaters that are typically found in new developments.