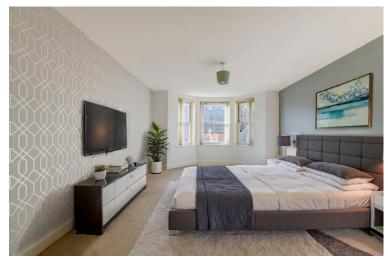

This expansive duplex apartment spans the ground and first floors of a prestigious building. It offers three generous double bedrooms and a glimpse of a sea view from the bay windows. The apartment's impressive size rivals that of many three-bedroom semi-detached homes coming in at 1,162 sq ft, making an in-person viewing essential to appreciate this apartment.

The accommodation includes a communal entrance with an intercom system, leading to an internal hallway. The large open-plan living and dining area is complemented by a fully fitted kitchen with high-specification fixtures, granite countertops, and integrated appliances. Upstairs, the master bedroom features an en-suite wet room, finished with stylish tiling and quality sanitaryware. There are a further two double bedrooms and a main bathroom which features the same stylish tiling and has the benefit of a shower over the bath. The property has wet underfloor heating throughout which gives a warm even heat, this is a huge bonus over electric wall heaters that are typically found in new developments.