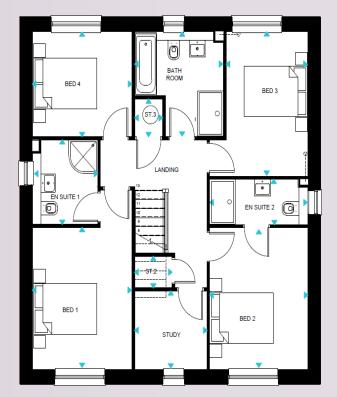

## First Floor

| 📇 Bedroom 1 | 3090 X 3730 mm |
|-------------|----------------|
|             | 2030 X 2250 mm |
| 📇 Bedroom 2 | 3050 X 3970 mm |
| 📇 Bedroom 3 | 2450 X 3860 mm |
| 📇 Bedroom 4 | 3090 X 2800 mm |
|             | 3040 X 1210 mm |
| Bathroom    | 2760 X 2790 mm |
| 🚆 Study     | 2250 X 2090 mm |