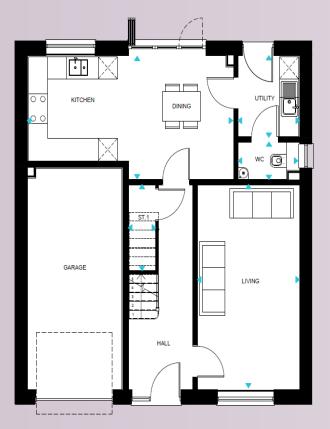

## **Ground Floor**

| 🚭 Living       | 3220 X 5530 mm |
|----------------|----------------|
| Kitchen/Dining | 6490 X 3370 mm |
| Utility        | 1930 X 2190 mm |

Information contained within this brochure is for guidance only. Wharfedale Homes Ltd operates a policy of continuous development and features may change. It should be noted that while artist's impressions, models and photography are as accurate as possible they are only representative. These particulars should not be relied upon as accurately describing any of the specific matters prescribed by any order made under consumer and business protection regulations. This information does not constitute a contract, part of a contract or a warranty. All measurements are scaled from plans and some may be varied during construction. Restrictive covenants will apply: please refer to selling agent for further details.