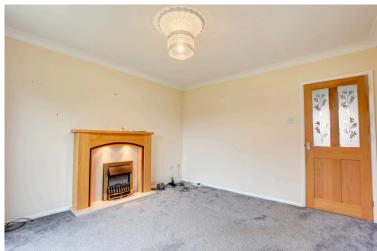

The property briefly comprises large neutrally decorated, light and airy lounge with feature Fireplace and backlit surround. Patio doors give a wonderful aspect on to the rear garden.

The recently fitted kitchen is quality through and through, fitted by Stringers with black Granite worktops, white gloss cabinets with 'pull down' easy to access internal shelving. There is a modern electric oven with digital hob and space for a washing machine and fridge freezer. The kitchen is complimented well with a white, metro tiled splash back.