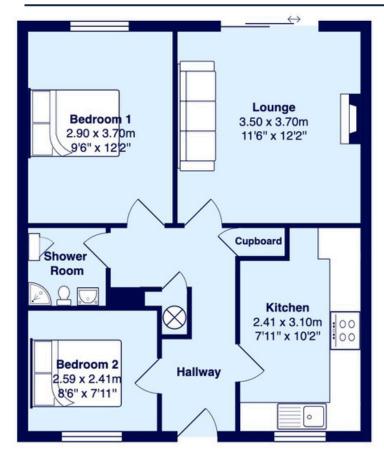

The property briefly comprises large neutrally decorated, light and airy lounge with feature Fireplace and backlit surround. Patio doors give a wonderful aspect on to the rear garden.

The recently fitted kitchen is quality through and through, fitted by Stringers with black Granite worktops, white gloss cabinets with 'pull down' easy to access internal shelving. There is a modern electric oven with digital hob and space for a washing machine and fridge freezer. The kitchen is complimented well with a white, metro tiled splash back.

Onto the bathroom that is modern and stylish, with underfloor heating and is fully tiled. An electric corner shower features with wash basin and vanity unit, W.C. and heated towel rail. There are two double bedrooms, both carpeted and again decorated in neutral tones.

Externally there is a good sized rear garden laid to lawn with mature borders and a patio area for seating. To the front, mature shrubs and bedding plants add a cottage style feel to the garden. Heated via electric storage heaters and double glazed throughout.