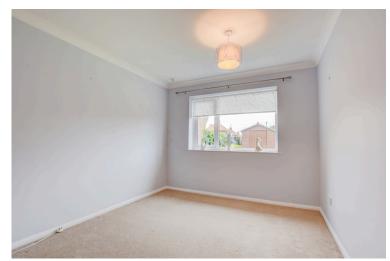

Onto the bathroom that is modern and stylish, with underfloor heating and is fully tiled. An electric corner shower features with wash basin and vanity unit, W.C. and heated towel rail. There are two double bedrooms, both carpeted and again decorated in neutral tones.