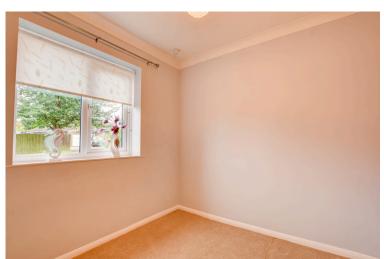

Onto the bathroom that is modern and stylish, with underfloor heating and is fully tiled. An electric corner shower features with wash basin and vanity unit, W.C. and heated towel rail. There are two double bedrooms, both carpeted and again decorated in neutral tones.