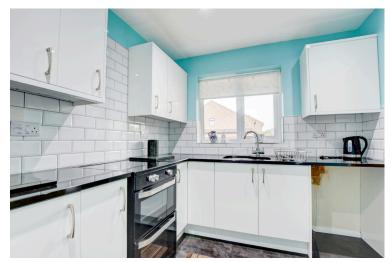

The property briefly comprises large neutrally decorated, light and airy lounge with feature Fireplace and backlit surround. Patio doors give a wonderful aspect on to the rear garden.

The recently fitted kitchen is quality through and through, fitted by Stringers with black Granite worktops, white gloss cabinets with 'pull down' easy to access internal shelving. There is a modern electric oven with digital hob and space for a washing machine and fridge freezer. The kitchen is complimented well with a white, metro tiled splash back.