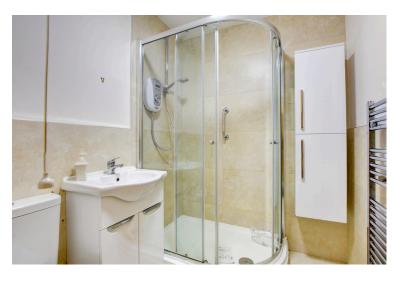

Onto the bathroom that is modern and stylish, with underfloor heating and is fully tiled. An electric corner shower features with wash basin and vanity unit, W.C. and heated towel rail. There are two double bedrooms, both carpeted and again decorated in neutral tones.