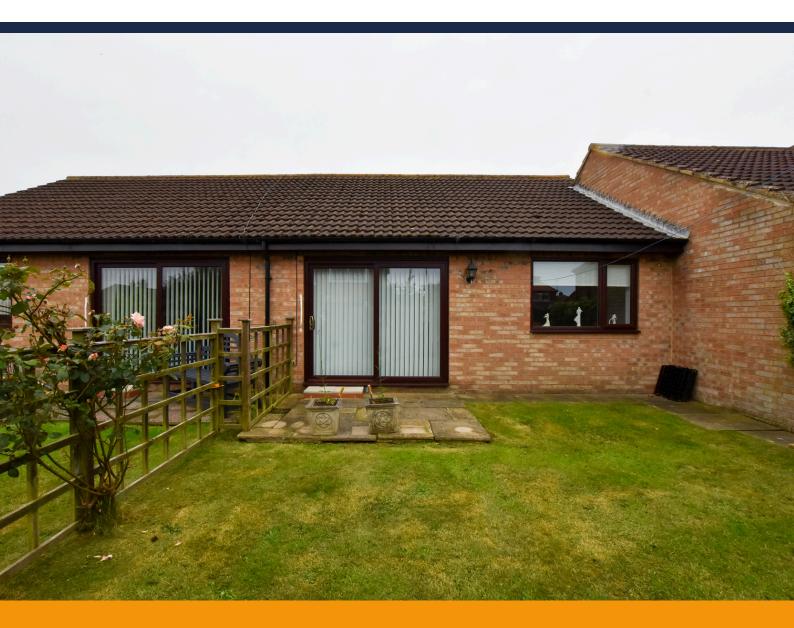

The property briefly comprises large neutrally decorated, light and airy lounge with feature Fireplace and backlit surround. Patio doors give a wonderful aspect on to the rear garden.

The recently fitted kitchen is quality through and through, fitted by Stringers with black Granite worktops, white gloss cabinets with 'pull down' easy to access internal shelving. There is a modern electric oven with digital hob and space for a washing machine and fridge freezer. The kitchen is complimented well with a white, metro tiled splash back.

Externally there is a good sized rear garden laid to lawn with mature borders and a patio area for seating. To the front, mature shrubs and bedding plants add a cottage style feel to the garden. Heated via electric storage heaters and double glazed throughout.