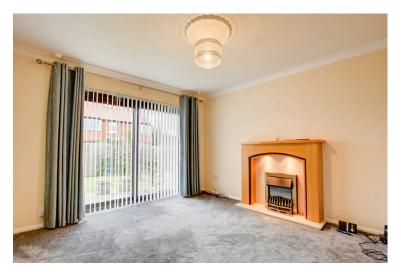

The property briefly comprises large neutrally decorated, light and airy lounge with feature Fireplace and backlit surround. Patio doors give a wonderful aspect on to the rear garden.

The recently fitted kitchen is quality through and through, fitted by Stringers with black Granite worktops, white gloss cabinets with 'pull down' easy to access internal shelving. There is a modern electric oven with digital hob and space for a washing machine and fridge freezer. The kitchen is complimented well with a white, metro tiled splash back.