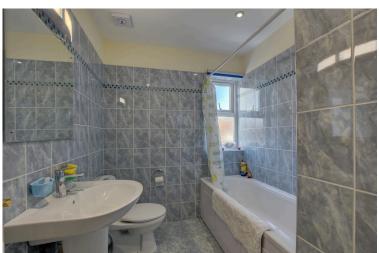

To the first floor there are two bedrooms, one a good sized double with fitted wardrobes and bay window, again filled with natural light and another that would make a generous single/guest room or office space as utilised by the current owners. To this floor you will also find the house bathroom, fully tiled and comprising of bath with shower over, wash basin and W.C.

To the second floor there is a generous double, neutral in decoration with useful fitted wardrobes and a real plus point....amazing views out towards the sea. The en-suite here is a generous shower room with corner shower, wash basin and W.C.