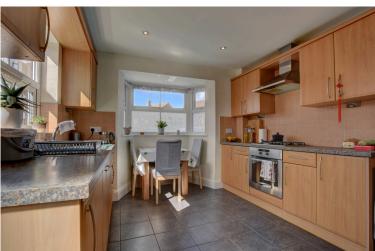

To the ground floor off the generous entrance hall, you are greeted in to the lounge which is light and airy with feature fireplace and neutral decor giving its new owners a blank canvas. Leading on to the spacious kitchen from here, where you will find a modern 'eat in' kitchen with plenty of cupboard space and integral appliances, such as a dishwasher, washing machine, fridge/freezer, electric oven and gas hob. Underfloor heating also features.