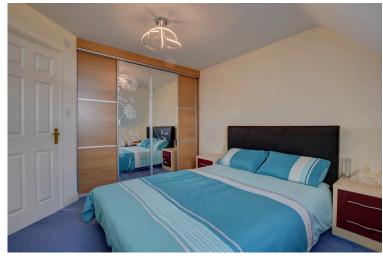

To the first floor there are two bedrooms, one a good sized double with fitted wardrobes and bay window, again filled with natural light and another that would make a generous single/guest room or office space as utilised by the current owners. To this floor you will also find the house bathroom, fully tiled and comprising of bath with shower over, wash basin and W.C.

To the second floor there is a generous double, neutral in decoration with useful fitted wardrobes and a real plus point....amazing views out towards the sea. The en-suite here is a generous shower room with corner shower, wash basin and W.C.