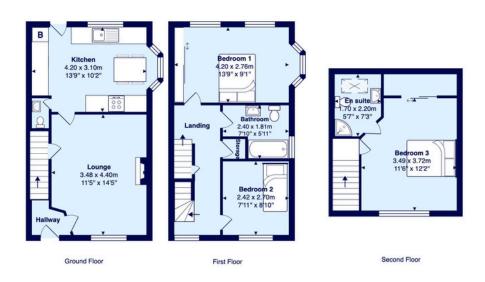

To the ground floor off the generous entrance hall, you are greeted in to the lounge which is light and airy with feature fireplace and neutral decor giving its new owners a blank canvas. Leading on to the spacious kitchen from here, where you will find a modern 'eat in' kitchen with plenty of cupboard space and integral appliances, such as a dishwasher, washing machine, fridge/freezer, electric oven and gas hob. Underfloor heating also features.

To the first floor there are two bedrooms, one a good sized double with fitted wardrobes and bay window, again filled with natural light and another that would make a generous single/guest room or office space as utilised by the current owners. To this floor you will also find the house bathroom, fully tiled and comprising of bath with shower over, wash basin and W.C.

To the second floor there is a generous double, neutral in decoration with useful fitted wardrobes and a real plus point....amazing views out towards the sea. The en-suite here is a generous shower room with corner shower, wash basin and W.C.

Externally you will find low maintenance gardens to the front and rear, both laid to lawn. There is a detached garage with power and water supply and private parking for two cars, a rare commodity in this area.