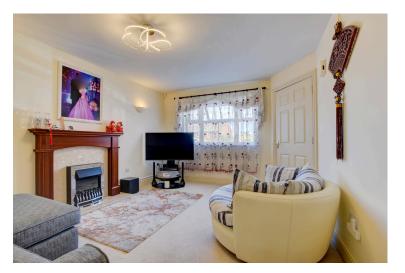

To the ground floor off the generous entrance hall, you are greeted in to the lounge which is light and airy with feature fireplace and neutral decor giving its new owners a blank canvas. Leading on to the spacious kitchen from here, where you will find a modern 'eat in' kitchen with plenty of cupboard space and integral appliances, such as a dishwasher, washing machine, fridge/freezer, electric oven and gas hob. Underfloor heating also features.