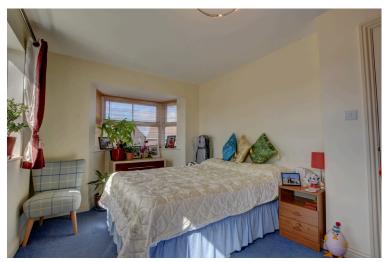

To the first floor there are two bedrooms, one a good sized double with fitted wardrobes and bay window, again filled with natural light and another that would make a generous single/guest room or office space as utilised by the current owners. To this floor you will also find the house bathroom, fully tiled and comprising of bath with shower over, wash basin and W.C.

To the second floor there is a generous double, neutral in decoration with useful fitted wardrobes and a real plus point....amazing views out towards the sea. The en-suite here is a generous shower room with corner shower, wash basin and W.C.