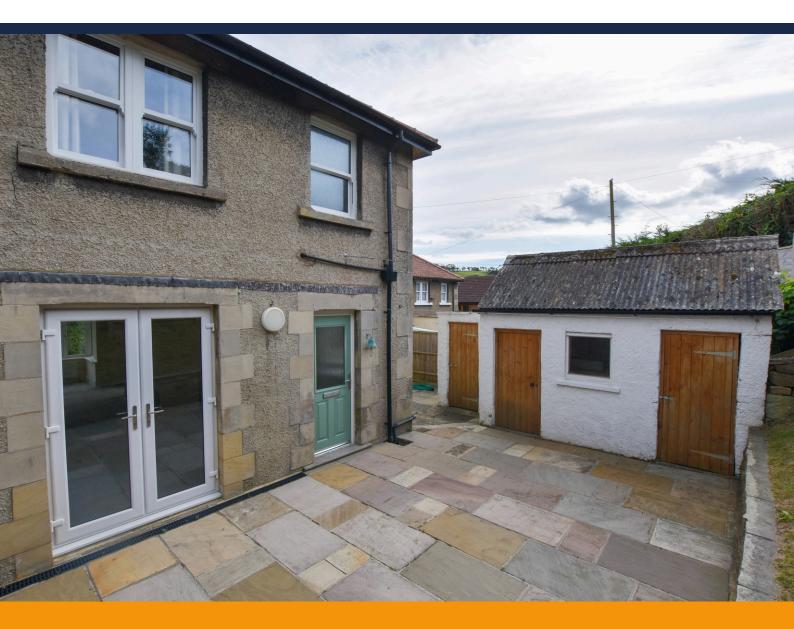

On entering the property from the traditional front porch, the ground floor comprises of a large 'L' shaped, open plan living room and kitchen diner. With the kitchen having been recently fitted, white high gloss wall and base units feature with tiled back splash, and includes integral dishwasher and electric oven with gas hob. There is also space for a washing machine and fridge/freezer. From the dining area, double doors lead out onto the pretty patio & rear garden giving a lovely open feel.

Outside to the front of the house is a really pretty, substantial garden, all laid to lawn with fruit trees and then driveway with parking for up to 3 cars. There is also the added bonus of a detached garage. At the rear is an attractive flagged patio from which to enjoy the nicer days, raised beds laid to lawn also feature and there are two very useful out houses with outdoor W.C.