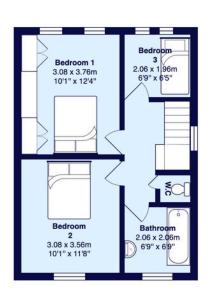

On to the first floor you will find two double bedrooms with useful fitted cupboards to the principle, and a single bedroom overlooking the pretty front garden. The house bathroom comprises of bath with electric shower, wash basin and a separate W.C.