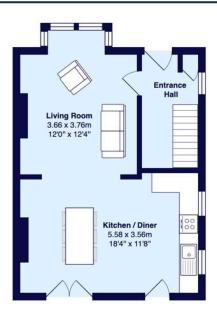

On entering the property from the traditional front porch, the ground floor comprises of a large 'L' shaped, open plan living room and kitchen diner. With the kitchen having been recently fitted, white high gloss wall and base units feature with tiled back splash, and includes integral dishwasher and electric oven with gas hob. There is also space for a washing machine and fridge/freezer. From the dining area, double doors lead out onto the pretty patio & rear garden giving a lovely open feel.