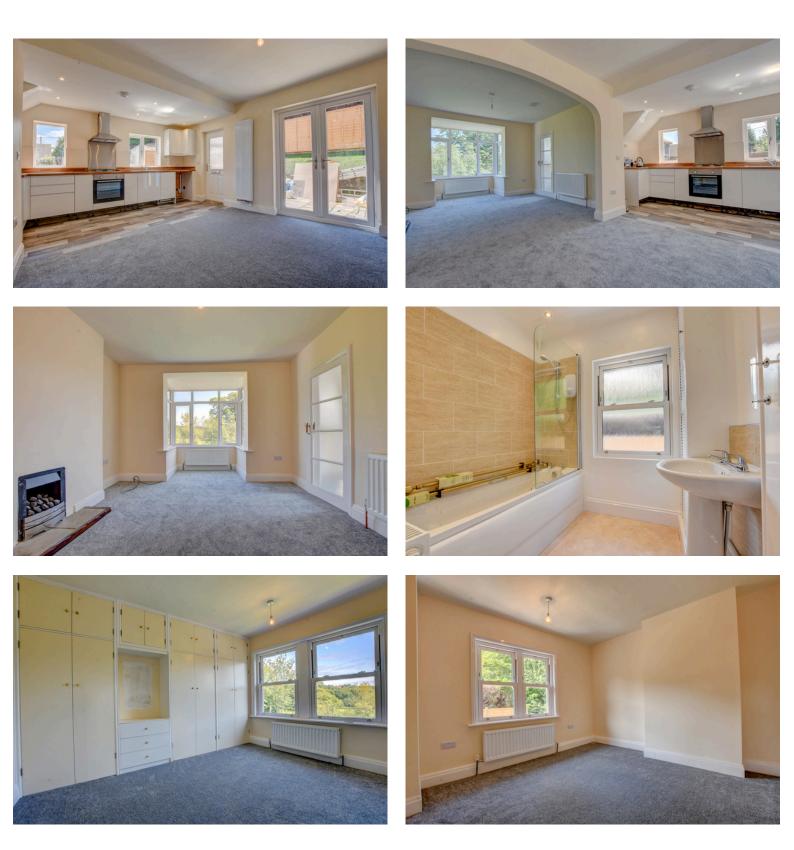

On entering the property from the traditional front porch, the ground floor comprises of a large 'L' shaped, open plan living room and kitchen diner. With the kitchen having been recently fitted, white high gloss wall and base units feature with tiled back splash, and includes integral dishwasher and electric oven with gas hob. There is also space for a washing machine and fridge/freezer. From the dining area, double doors lead out onto the pretty patio & rear garden giving a lovely open feel.

On to the first floor you will find two double bedrooms with useful fitted cupboards to the principle, and a single bedroom overlooking the pretty front garden. The house bathroom comprises of bath with electric shower, wash basin and a separate W.C.