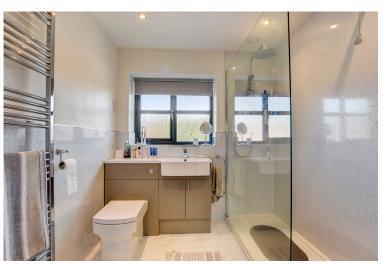

Ascending to the first floor there are two light and airy double bedrooms, one offering fitted wardrobes. There is also a large single, currently utilised as an office space. Additionally, the spacious house bathroom is newly fitted out and comprises large walk in shower, wash basin with vanity unit and W.C. Externally, this home showcases low-maintenance gardens and a driveway that can accommodate two vehicles.