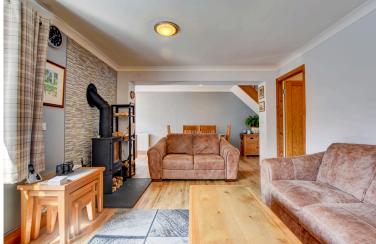

Boasting recently replaced UPVC double glazed windows and front door you can see this home has been beautifully maintained before even stepping inside.

From the smart entrance hall, the ground floor unfolds leading on to a stylish newly fitted kitchen with smooth lines and a clean design, it features a five ring gas hob with integrated electric oven, fridge, freezer and microwave. You will also find a useful W.C. to the hallway. Onto the generously sized lounge/diner that is complemented by the recent addition of a modern multi fuel burner with hearth and textured backdrop, It has ample room for entertaining or family dining and from here you can access the rear garden via the patio doors.