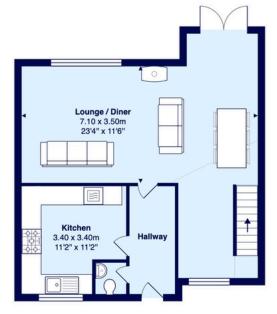

Boasting recently replaced UPVC double glazed windows and front door you can see this home has been beautifully maintained before even stepping inside.

From the smart entrance hall, the ground floor unfolds leading on to a stylish newly fitted kitchen with smooth lines and a clean design, it features a five ring gas hob with integrated electric oven, fridge, freezer and microwave. You will also find a useful W.C. to the hallway. Onto the generously sized lounge/diner that is complemented by the recent addition of a modern multi fuel burner with hearth and textured backdrop, It has ample room for entertaining or family dining and from here you can access the rear garden via the patio doors.