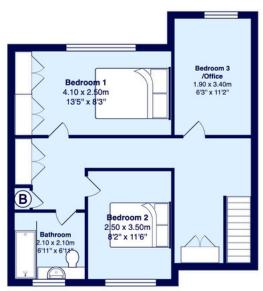

Ascending to the first floor there are two light and airy double bedrooms, one offering fitted wardrobes. There is also a large single, currently utilised as an office space. Additionally, the spacious house bathroom is newly fitted out and comprises large walk in shower, wash basin with vanity unit and W.C. Externally, this home showcases low-maintenance gardens and a driveway that can accommodate two vehicles.