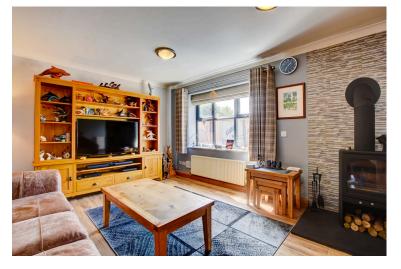

Boasting recently replaced UPVC double glazed windows and front door you can see this home has been beautifully maintained before even stepping inside.

From the smart entrance hall, the ground floor unfolds leading on to a stylish newly fitted kitchen with smooth lines and a clean design, it features a five ring gas hob with integrated electric oven, fridge, freezer and microwave. You will also find a useful W.C. to the hallway. Onto the generously sized lounge/diner that is complemented by the recent addition of a modern multi fuel burner with hearth and textured backdrop, It has ample room for entertaining or family dining and from here you can access the rear garden via the patio doors.