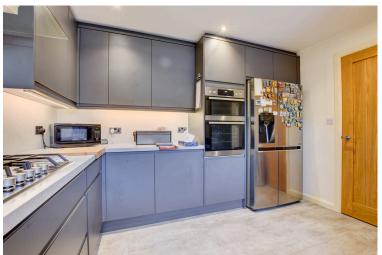

Boasting recently replaced UPVC double glazed windows and front door you can see this home has been beautifully maintained before even stepping inside.

From the smart entrance hall, the ground floor unfolds leading on to a stylish newly fitted kitchen with smooth lines and a clean design, it features a five ring gas hob with integrated electric oven, fridge, freezer and microwave. You will also find a useful W.C. to the hallway. Onto the generously sized lounge/diner that is complemented by the recent addition of a modern multi fuel burner with hearth and textured backdrop, It has ample room for entertaining or family dining and from here you can access the rear garden via the patio doors.