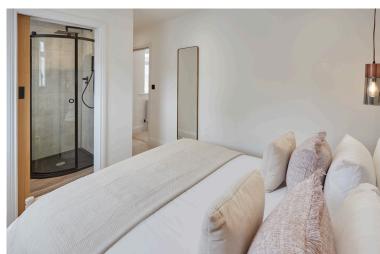

The king size bedroom has been created with the common Scandi style, marked by a focus on clean, simple lines, minimalism, and functionality without sacrificing beauty. This room features a pale colour palette, light finish wood, and soft tones of blush and grey. The sharpness of solid black elements adds a real contrast to the space.