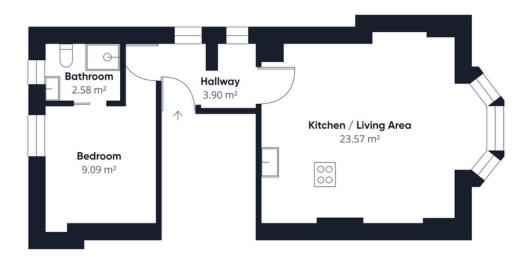

## **Abbey Hus, Skinner Street**

Hendersons introduce this beautifully designed one apartment gives a real sense of calm through its minimalistic décor and styling. The open plan living and kitchen area is the perfect space to relax after a day exploring.