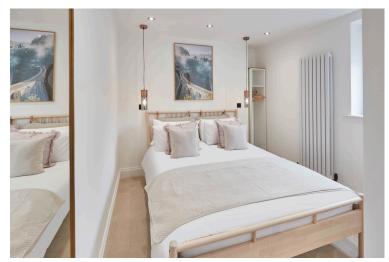

The king size bedroom has been created with the common Scandi style, marked by a focus on clean, simple lines, minimalism, and functionality without sacrificing beauty. This room features a pale colour palette, light finish wood, and soft tones of blush and grey. The sharpness of solid black elements adds a real contrast to the space.