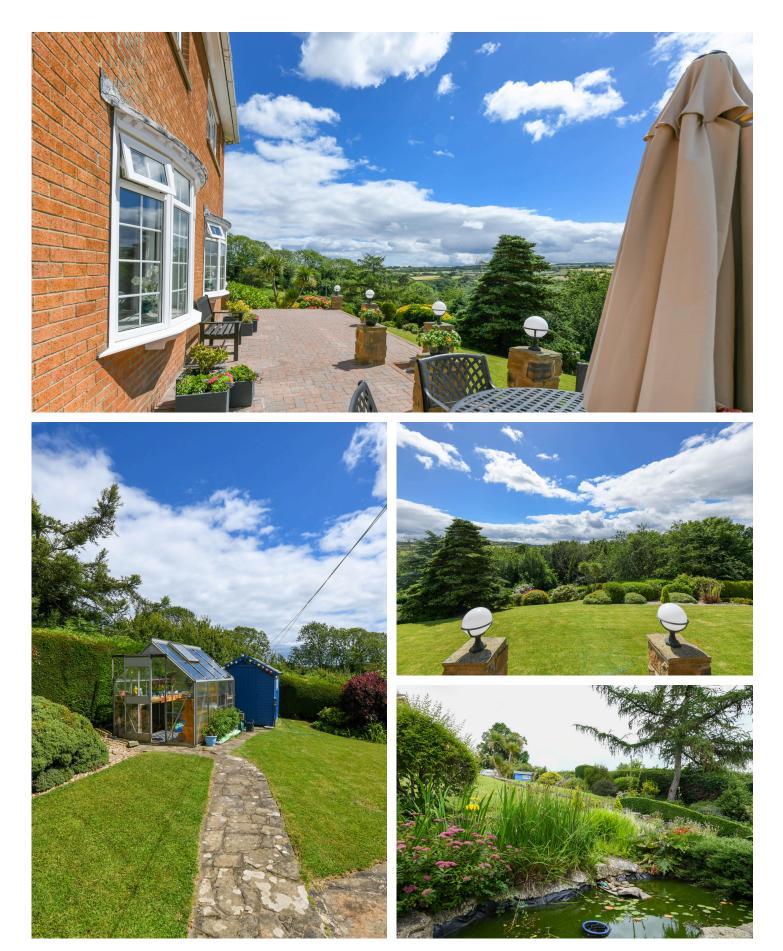

The meticulously maintained gardens are a true highlight, offering a perfect blend of manicured lawns, vibrant flower beds, wildlife pond and tranquil seating areas, ideal for outdoor relaxation and entertaining.

The large windows and open-plan living areas ensure an abundance of natural light, enhancing the sense of space and creating a warm, inviting atmosphere.

The property features a modern kitchen with high-end appliances, stylish bathrooms, and ample storage solutions, providing all the conveniences of contemporary living. There is a good sized driveway and large garage workshop with electric up and over door and storage above this spacious garage.