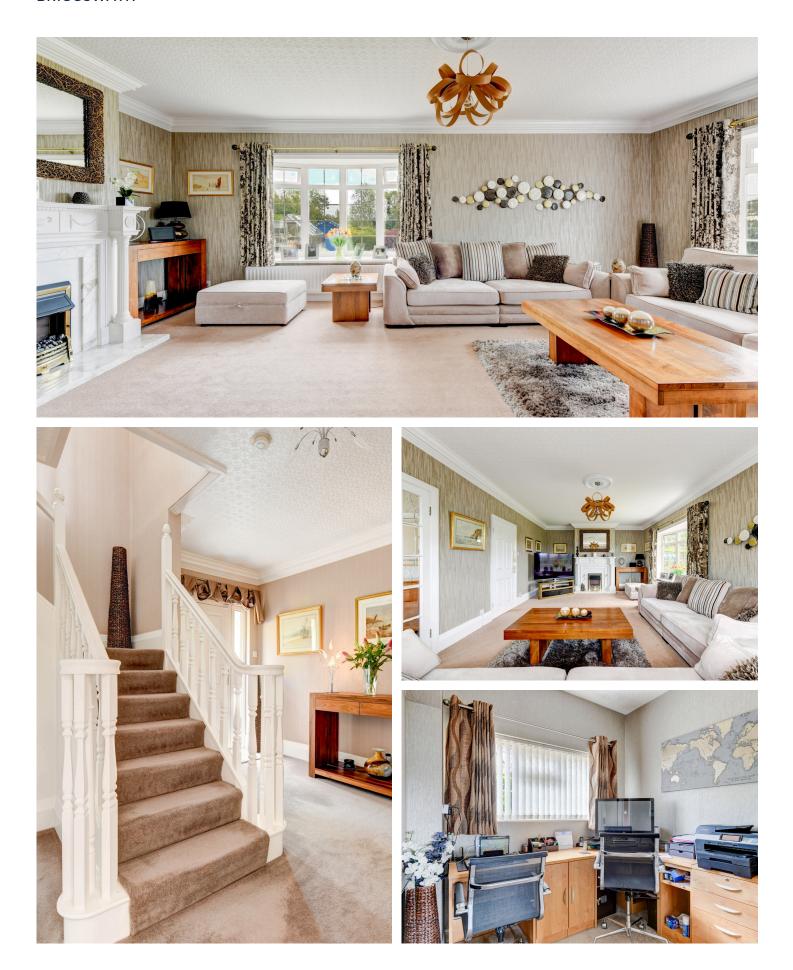

The expansive layout provides ample room for family living and entertaining. Each room is thoughtfully designed to maximize comfort and functionality. The majority of the rooms benefit from breathtaking views, enjoying stunning panoramic views of various vantage points of the rural landscape, creating a serene and picturesque backdrop to everyday life.

The large windows and open-plan living areas ensure an abundance of natural light, enhancing the sense of space and creating a warm, inviting atmosphere.

The property features a modern kitchen with high-end appliances, stylish bathrooms, and ample storage solutions, providing all the conveniences of contemporary living. There is a good sized driveway and large garage workshop with electric up and over door and storage above this spacious garage.