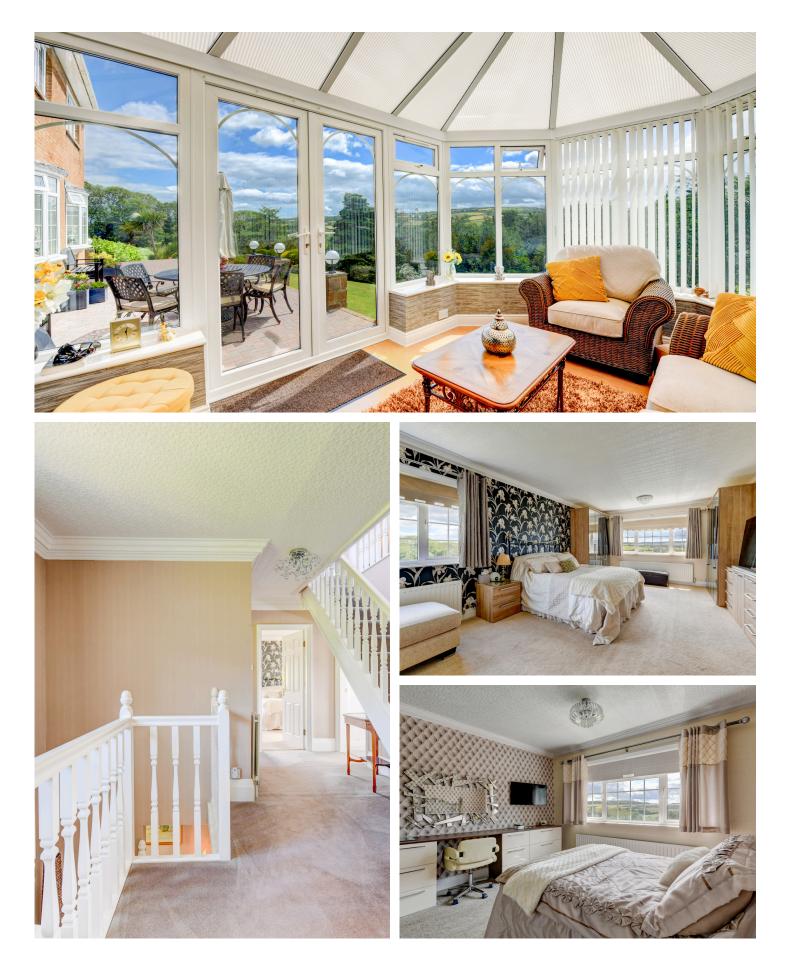

## 11 Ridge Lane, Carr Hill Lane Briggswath

Hendersons introduce this stunning detached family home with outstanding panoramic views over Briggswath, towards Ruswarp and Whitby beyond.

This exceptional family home, boasting over 2,500 sq ft of living space, nestled in the highly soughtafter area of Briggswath, just a stone's throw away from the charming coastal town of Whitby. This impressive detached property offers an unparalleled living experience with breathtaking views, immaculate gardens, and a true sense of space throughout.

The expansive layout provides ample room for family living and entertaining. Each room is thoughtfully designed to maximize comfort and functionality. The majority of the rooms benefit from breathtaking views, enjoying stunning panoramic views of various vantage points of the rural landscape, creating a serene and picturesque backdrop to everyday life.

The large windows and open-plan living areas ensure an abundance of natural light, enhancing the sense of space and creating a warm, inviting atmosphere.

The property features a modern kitchen with high-end appliances, stylish bathrooms, and ample storage solutions, providing all the conveniences of contemporary living. There is a good sized driveway and large garage workshop with electric up and over door and storage above this spacious garage.