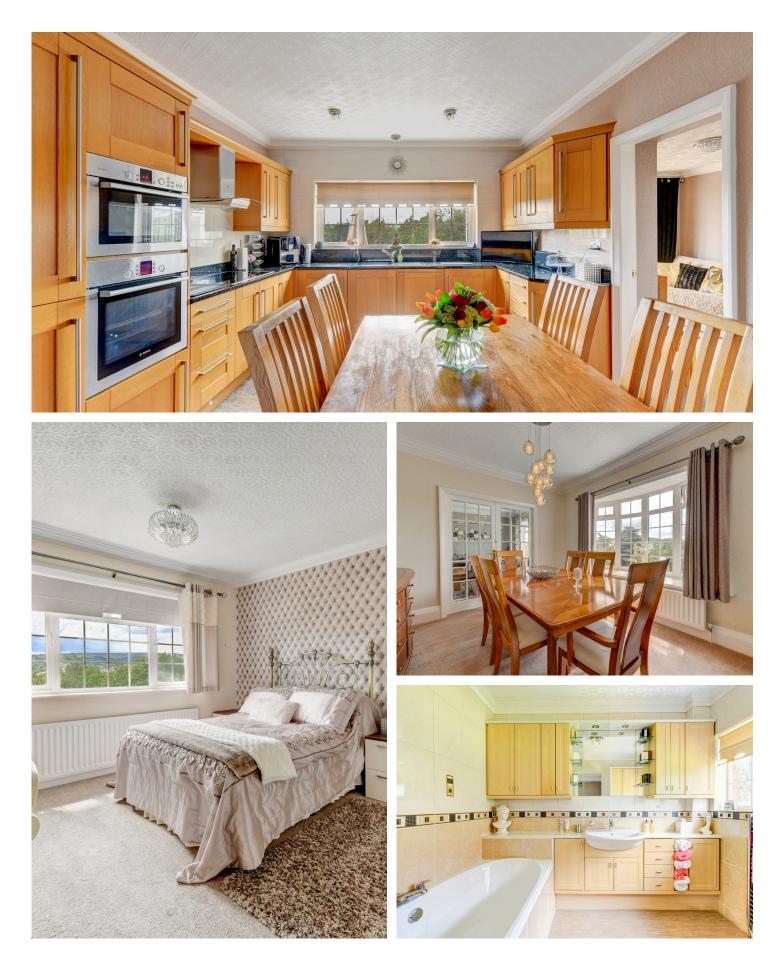

The large windows and open-plan living areas ensure an abundance of natural light, enhancing the sense of space and creating a warm, inviting atmosphere.

The property features a modern kitchen with high-end appliances, stylish bathrooms, and ample storage solutions, providing all the conveniences of contemporary living. There is a good sized driveway and large garage workshop with electric up and over door and storage above this spacious garage.