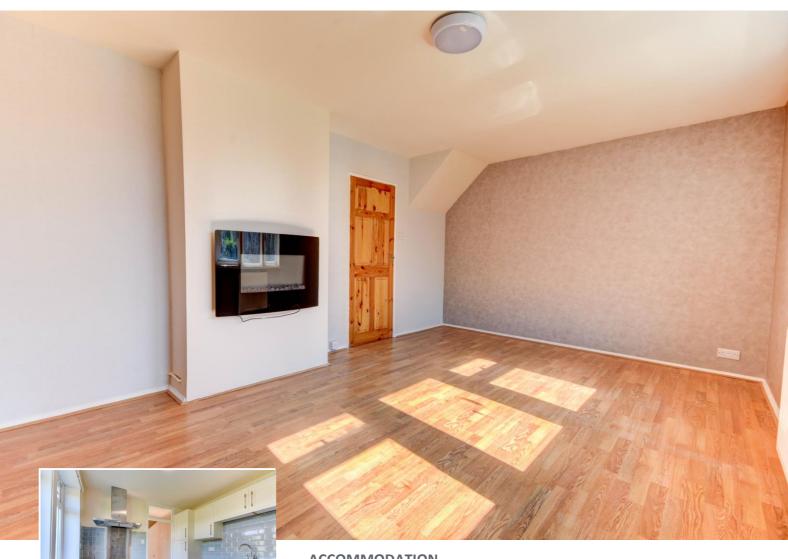

To the first floor there are 2 double bedrooms, with the rear bedroom boasting views as far as Whitby Abbey and

Key information about this property...

EPC Rating: E

Council Tax Band: A

Property Reference: 3680

#### FIRST FLOOR

BEDROOM 1 8' 11" x 16' 2" (2.73m x 4.94m)

BEDROOM 2 11' 10" x 9' 9" (3.60m x 2.98m)

FAMILY BATHROOM 5' 5" x 6' 2" (1.66m x 1.88m)

newly fitted modern bathroom suite comprising toilet, basin, bath with over head shower