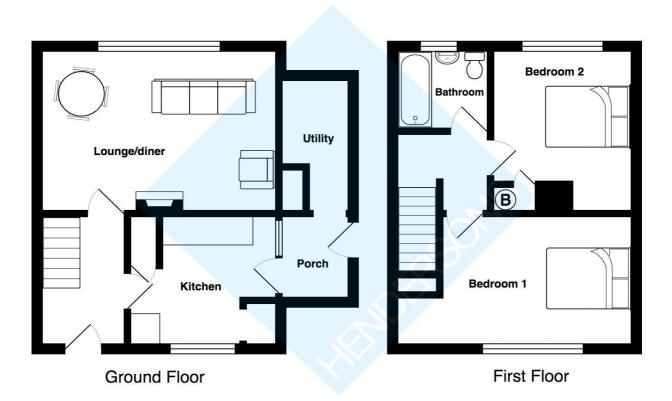

The accommodation briefly comprises of an entrance hall, lounge with views over the rear garden, kitchen with newly fitted cream shaker style wall and bace units with a connecting porch and a useful utility area.

To the first floor there are 2 double bedrooms, with the rear bedroom boasting views as far as Whitby Abbey and

Key information about this property...

EPC Rating: E

Council Tax Band: A

Property Reference: 3680

### **ACCOMMODATION**

#### **ENTRANCE HALL**

KITCHEN 9' 1" x 10' 0" (2.77m x 3.05m)

Modern white shaker style kitchen with integral electric cooker and hob LIVING ROOM 11' 4" x 16' 3" (3.45m x 4.95m)

with electric fire, tv point and radiator

UTILITY/STORE ROOM 10' 10" x 4' 7" (3.29m x 1.39m)

space and plumbing for washing machine and tumble dryer

SIDE ENTRANCE PORCH 7' 2" x 4' 6" (2.18m x 1.37m)

#### FIRST FLOOR

BEDROOM 1 8' 11" x 16' 2" (2.73m x 4.94m)

BEDROOM 2 11' 10" x 9' 9" (3.60m x 2.98m)

FAMILY BATHROOM 5' 5" x 6' 2" (1.66m x 1.88m)

newly fitted modern bathroom suite comprising toilet, basin, bath with over head shower