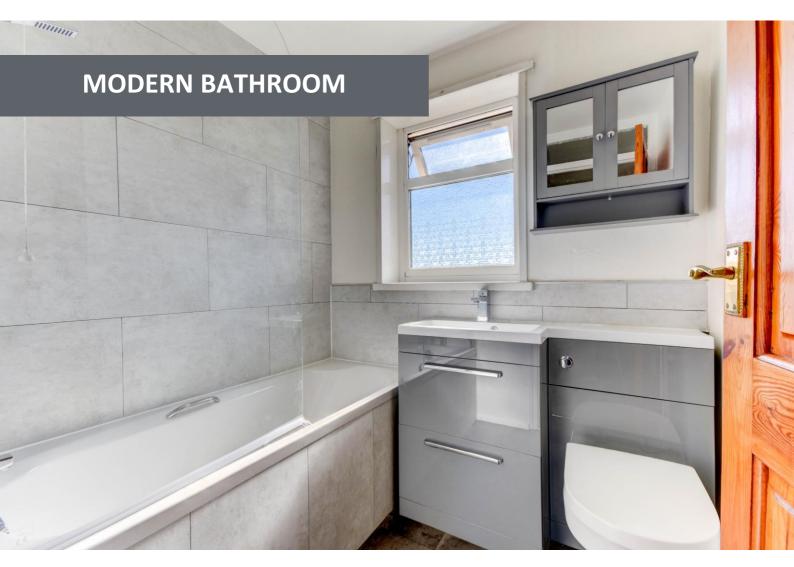

Services: All mains services connected

Agreement: 6 month AST

Deposit: £675

the front bedroom overlooks the Rugby ground. The modern family bathroom includes a bath with over head shower, wc and hand basin.

#### FIRST FLOOR

BEDROOM 1 8' 11" x 16' 2" (2.73m x 4.94m)

BEDROOM 2 11' 10" x 9' 9" (3.60m x 2.98m)

FAMILY BATHROOM 5' 5" x 6' 2" (1.66m x 1.88m)

newly fitted modern bathroom suite comprising toilet, basin, bath with over head shower