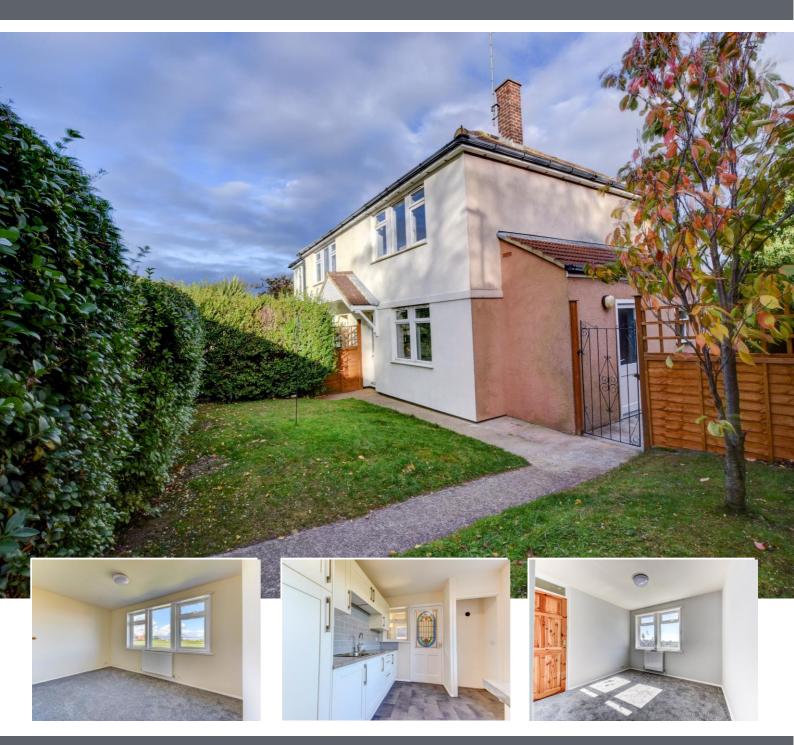

#### **ABOUT THIS PROPERTY**

This 2 bedroomed semi detached home situated on the West side of Whitby in a popular residential area which is close to schools, shops and walking distance to town, would be ideal for a couple of family.

The accommodation briefly comprises of an entrance hall, lounge with views over the rear garden, kitchen with newly fitted cream shaker style wall and bace units with a connecting porch and a useful utility area.

Externally, there is a lovely lawned garden which stretches from the front of the property to the rear with a paved pathway to walk along and high hedges which create a private outside space to relax in.

### **ACCOMMODATION**