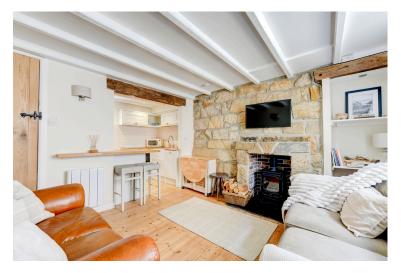

The ground floor is brimming with character, featuring a living room adorned with exposed ceiling beams and a traditional woodboring stove, set within a beautiful stone fireplace, alongside a traditional shaker style cream kitchen with ceramic sink and stylish solid Oak worktops. There is a door which has access to the lower ground store area.