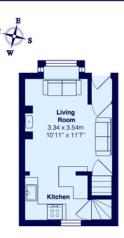

The ground floor is brimming with character, featuring a living room adorned with exposed ceiling beams and a traditional woodboring stove, set within a beautiful stone fireplace, alongside a traditional shaker style cream kitchen with ceramic sink and stylish solid Oak worktops. There is a door which has access to the lower ground store area.

Contact Hendersons, the sole agents, to arrange a visit to this delightful property, which has so much to offer.

Ground Floor

First Floor

urements are approximate and for display purposes only © Henderson Property Services (Yorkshire) Ltd