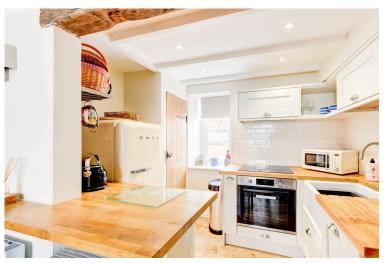

The ground floor is brimming with character, featuring a living room adorned with exposed ceiling beams and a traditional woodboring stove, set within a beautiful stone fireplace, alongside a traditional shaker style cream kitchen with ceramic sink and stylish solid Oak worktops. There is a door which has access to the lower ground store area.