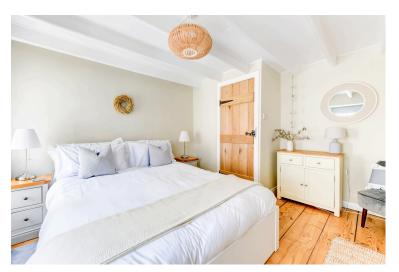

Upstairs, the first floor offers a spacious double bedroom with a built-in wardrobe in the alcove, beautifully stripped ships timber floorboards and two traditional sash windows. The bathroom has a hand basin and w.c and a large shower cubicle surrounded by the timeless metro tiles. There is a useful storage cupboard in the bathroom, great for all those bathroom essentials.