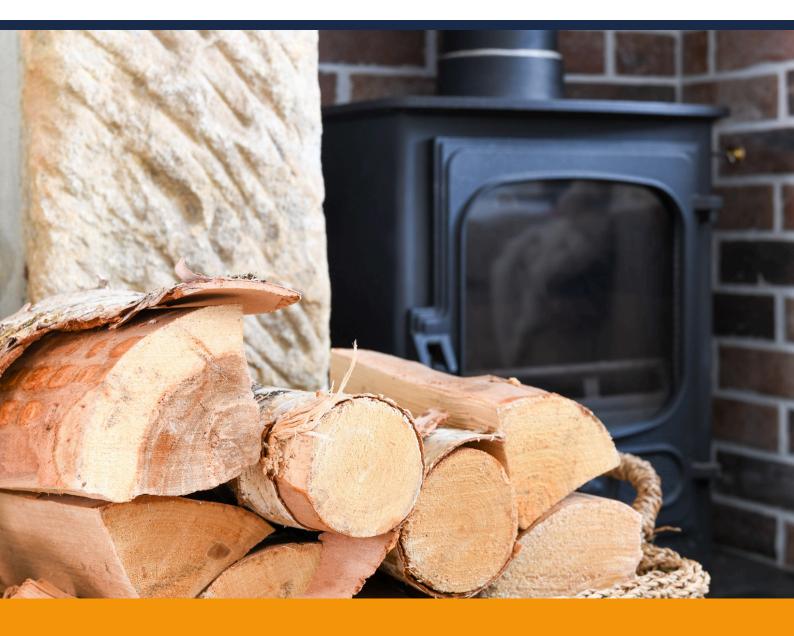

The ground floor is brimming with character, featuring a living room adorned with exposed ceiling beams and a traditional woodboring stove, set within a beautiful stone fireplace, alongside a traditional shaker style cream kitchen with ceramic sink and stylish solid Oak worktops. There is a door which has access to the lower ground store area.