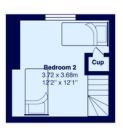

On the second floor, you'll find a cosy twin bedroom with a traditional sliding sash window. (Please note, due to the steep stairs and sloping ceiling, there are some height restrictions.)

Staithes is a picturesque seaside village on the North Yorkshire coastline, just 10 miles from Whitby. The village, with its cobbled streets, quaint cottages, and rich history, is a popular destination. The cottage is perfectly situated just meters from the beach and the local Cod & Lobster pub, making it an ideal spot for holidaymakers.

Second Floor