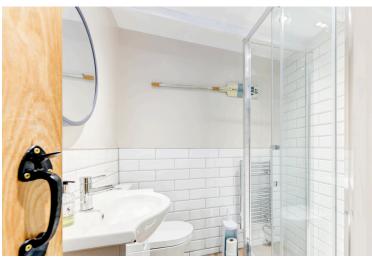

Upstairs, the first floor offers a spacious double bedroom with a built-in wardrobe in the alcove, beautifully stripped ships timber floorboards and two traditional sash windows. The bathroom has a hand basin and w.c and a large shower cubicle surrounded by the timeless metro tiles. There is a useful storage cupboard in the bathroom, great for all those bathroom essentials.