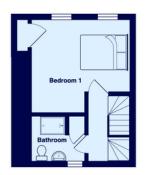

Upstairs, the first floor offers a spacious double bedroom with a built-in wardrobe in the alcove, beautifully stripped ships timber floorboards and two traditional sash windows. The bathroom has a hand basin and w.c and a large shower cubicle surrounded by the timeless metro tiles. There is a useful storage cupboard in the bathroom, great for all those bathroom essentials.

Contact Hendersons, the sole agents, to arrange a visit to this delightful property, which has so much to offer.

Ground Floor

First Floor

urements are approximate and for display purposes only © Henderson Property Services (Yorkshire) Ltd