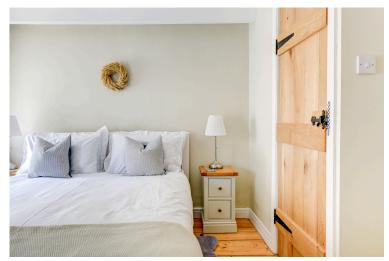

Upstairs, the first floor offers a spacious double bedroom with a built-in wardrobe in the alcove, beautifully stripped ships timber floorboards and two traditional sash windows. The bathroom has a hand basin and w.c and a large shower cubicle surrounded by the timeless metro tiles. There is a useful storage cupboard in the bathroom, great for all those bathroom essentials.