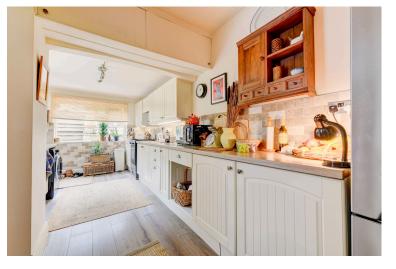

On entering the property the Kitchen is a welcome addition to the original layout and features a traditional farmhouse style Kitchen in Cream, decorated in neutral tones with tiling to the walls, and overlooking the quaint courtyard garden, giving a lovely aspect, open plan in style it leads to the dining room. Here you will find ample space for a large table and chairs. The oil fired 'Stanley' range cooker also features here sat within the tiled inglenook fireplace. The window to this room, and indeed throughout the property, creates a lovely ambient light. Off the Hallway you will find the well-proportioned lounge with beautiful bay window and feature multi fuel fire with tiled hearth. Original picture rails and coving remain in place, giving a real sense of height to the ceiling here.