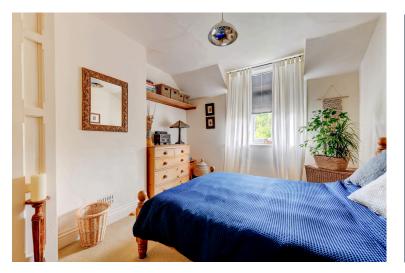

Upstairs there are three bedrooms, two good sized doubles, both with built in cupboards, again in neutral tones. The large light giving windows offering views over the treetops towards the valley. The house bathroom is a good size and comprises sink, W.C. and bath with shower over.