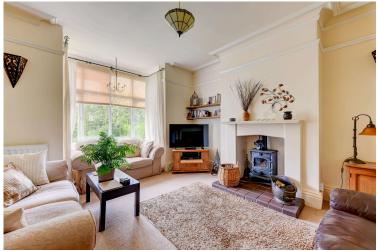

On entering the property the Kitchen is a welcome addition to the original layout and features a traditional farmhouse style Kitchen in Cream, decorated in neutral tones with tiling to the walls, and overlooking the quaint courtyard garden, giving a lovely aspect, open plan in style it leads to the dining room. Here you will find ample space for a large table and chairs. The oil fired 'Stanley' range cooker also features here sat within the tiled inglenook fireplace. The window to this room, and indeed throughout the property, creates a lovely ambient light. Off the Hallway you will find the well-proportioned lounge with beautiful bay window and feature multi fuel fire with tiled hearth. Original picture rails and coving remain in place, giving a real sense of height to the ceiling here.