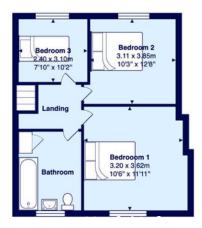

Upstairs there are three bedrooms, two good sized doubles, both with built in cupboards, again in neutral tones. The large light giving windows offering views over the treetops towards the valley. The house bathroom is a good size and comprises sink, W.C. and bath with shower over.