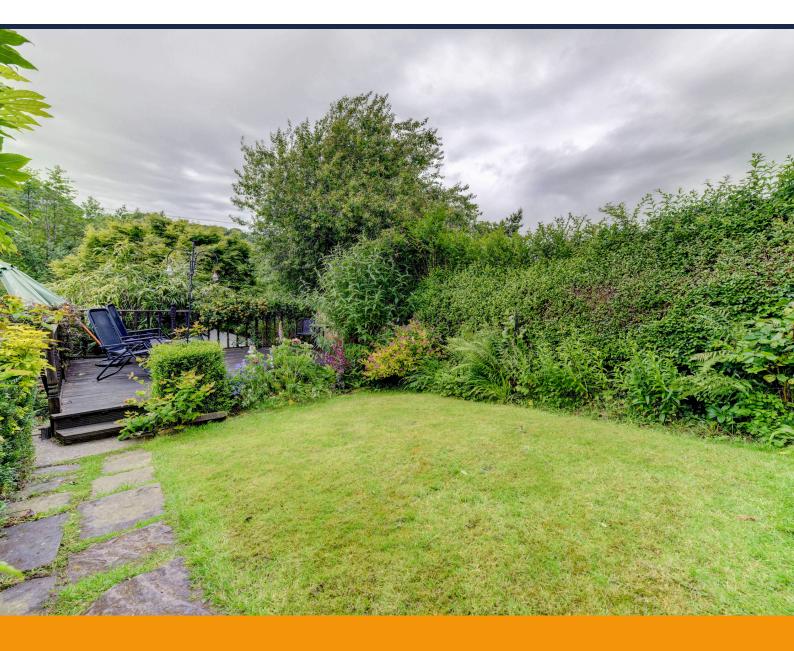

Externally the property is set into the hillside and features a tiered garden with paved patio area to front with mature shrubs and bushes to the elevation. The rear garden gets plenty of sunshine and offers a raised decked area from which to enjoy those days or for those that are rail enthusiasts, watch the Steam Trains pass by.