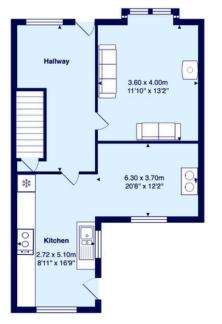

On entering the property the Kitchen is a welcome addition to the original layout and features a traditional farmhouse style Kitchen in Cream, decorated in neutral tones with tiling to the walls, and overlooking the quaint courtyard garden, giving a lovely aspect, open plan in style it leads to the dining room. Here you will find ample space for a large table and chairs. The oil fired 'Stanley' range cooker also features here sat within the tiled inglenook fireplace. The window to this room, and indeed throughout the property, creates a lovely ambient light. Off the Hallway you will find the well-proportioned lounge with beautiful bay window and feature multi fuel fire with tiled hearth. Original picture rails and coving remain in place, giving a real sense of height to the ceiling here.