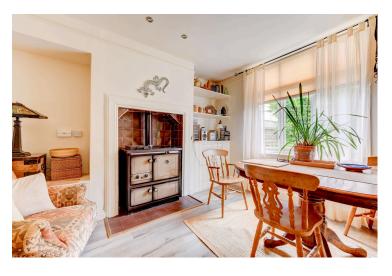

On entering the property the Kitchen is a welcome addition to the original layout and features a traditional farmhouse style Kitchen in Cream, decorated in neutral tones with tiling to the walls, and overlooking the quaint courtyard garden, giving a lovely aspect, open plan in style it leads to the dining room. Here you will find ample space for a large table and chairs. The oil fired 'Stanley' range cooker also features here sat within the tiled inglenook fireplace. The window to this room, and indeed throughout the property, creates a lovely ambient light. Off the Hallway you will find the well-proportioned lounge with beautiful bay window and feature multi fuel fire with tiled hearth. Original picture rails and coving remain in place, giving a real sense of height to the ceiling here.