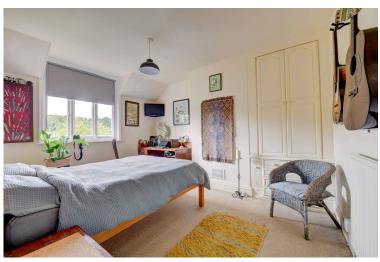

Upstairs there are three bedrooms, two good sized doubles, both with built in cupboards, again in neutral tones. The large light giving windows offering views over the treetops towards the valley. The house bathroom is a good size and comprises sink, W.C. and bath with shower over.