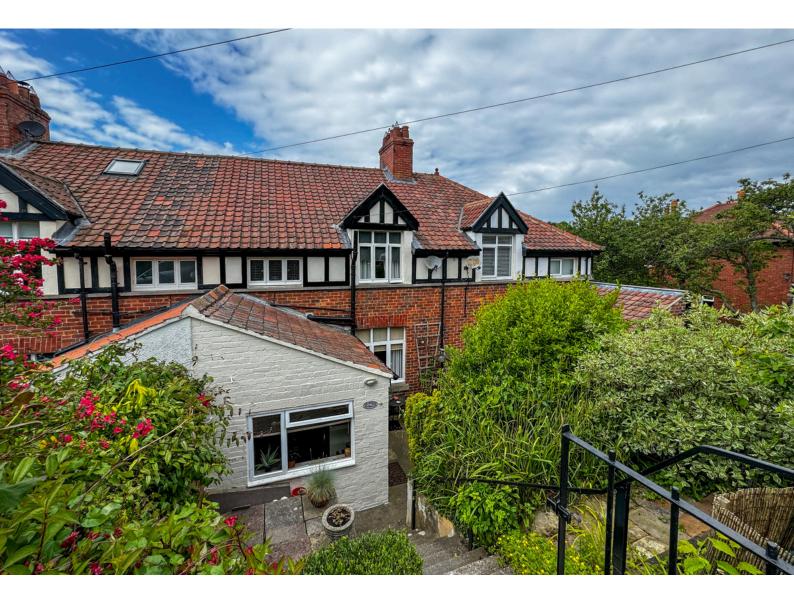

# FELLBRIGGS –

Welcome to the Idyllic setting of Fell Brigg, 2 River View in Ruswarp. This traditional Mock Tudor Cottage built using Grosmont Brick, offers light spacious rooms that flow well throughout.

Externally the property is set into the hillside and features a tiered garden with paved patio area to front with mature shrubs and bushes to the elevation. The rear garden gets plenty of sunshine and offers a raised decked area from which to enjoy those days or for those that are rail enthusiasts, watch the Steam Trains pass by.