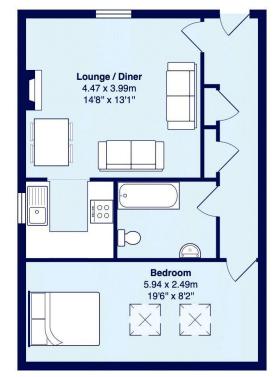

The property briefly comprises of an entrance hallway with two useful storage cupboards, a huge double bedroom with two sky light windows, a bathroom with white three piece suite that includes a bath with shower over, w.c and hand basin and an open plan lounge/kitchen/diner kitchen with cooker and hob. Heated via electric storage heaters and double glazed throughout.