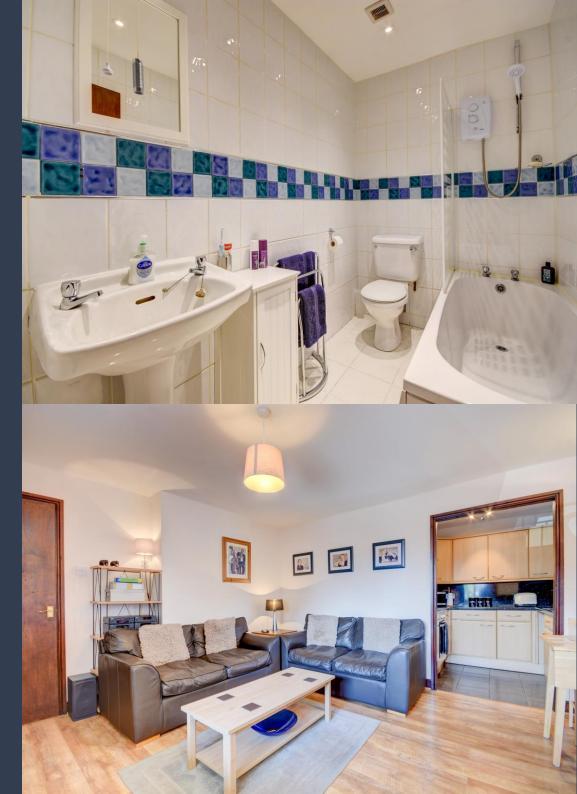

The property briefly comprises of an entrance hallway with two useful storage cupboards, a huge double bedroom with two sky light windows, a bathroom with white three piece suite that includes a bath with shower over, w.c and hand basin and an open plan lounge/kitchen/diner kitchen with cooker and hob. Heated via electric storage heaters and double glazed throughout.