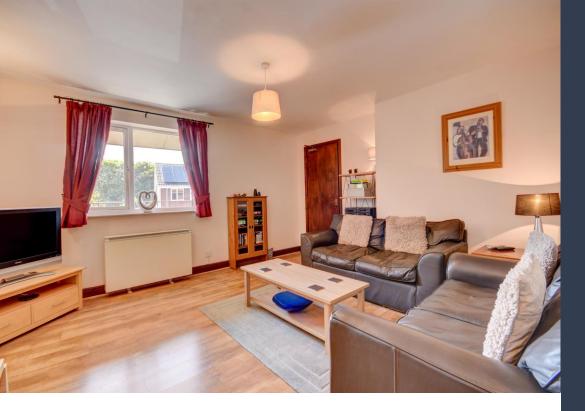

The property briefly comprises of an entrance hallway with two useful storage cupboards, a huge double bedroom with two sky light windows, a bathroom with white three piece suite that includes a bath with shower over, w.c and hand basin and an open plan lounge/kitchen/diner kitchen with cooker and hob. Heated via electric storage heaters and double glazed throughout.