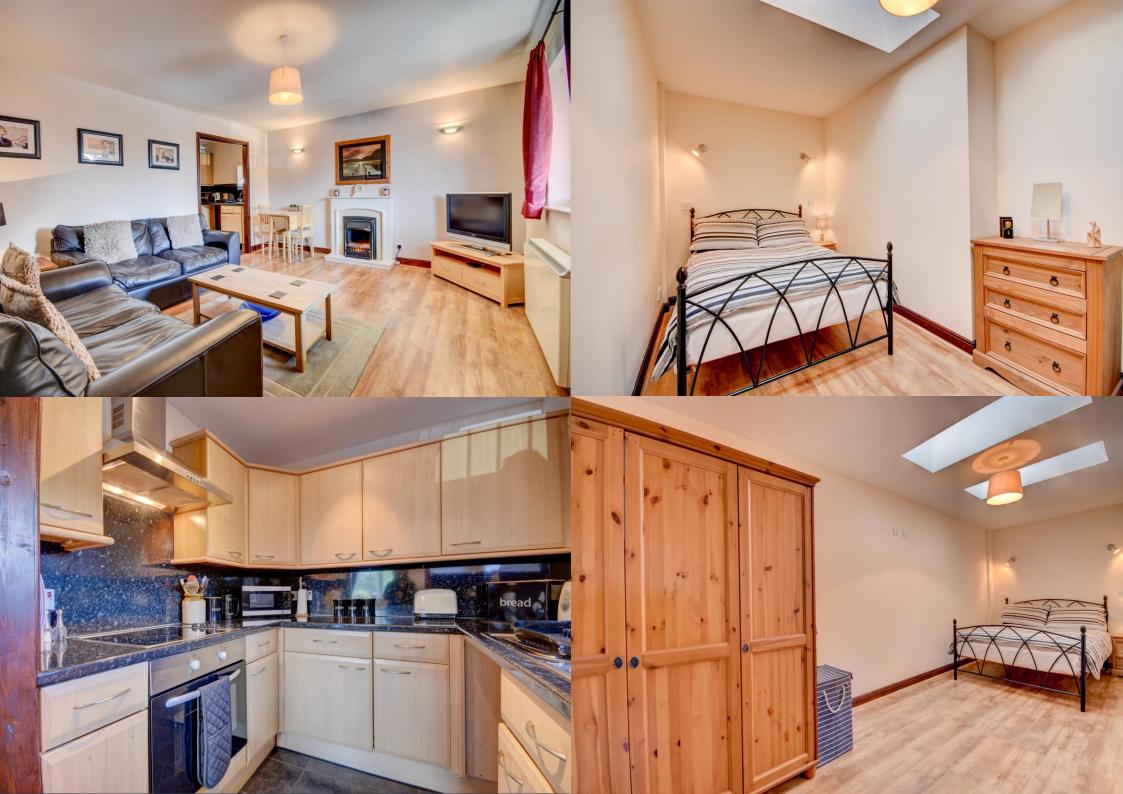

The property briefly comprises of an entrance hallway with two useful storage cupboards, a huge double bedroom with two sky light windows, a bathroom with white three piece suite that includes a bath with shower over, w.c and hand basin and an open plan lounge/kitchen/diner kitchen with cooker and hob. Heated via electric storage heaters and double glazed throughout.