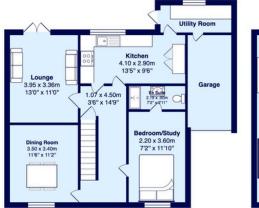

With recently fitted new UPVC exterior doors and glazing, on entering this family home, you can see how loved this property is. The thoughtfully re adjusted layout lends itself well to a multi generational home as well as a traditional family home or investment property. To the ground floor the lounge is stylish, well proportioned and overlooks the beautifully done rear garden, that can be accessed via the french doors leading off. The kitchen is tastefully done and features tonal, contemporary cabinetry and real wood worktops. There is an electric oven with gas hob. Just off the kitchen you will find a very useful Utility room with counter top, sink area and additional cupboard space, currently utilised as an area to do laundry, keeping the kitchen free of clutter.

To this floor there is also a 4th bedroom with ensuite shower room, that could lend itself to a study/office if needed. The dining room is just that, perfect for entertaining or could be utilised as an extra living space for those looking to purchase a property with added family members.

There is a linked garage that can be accessed via the utility, and a driveway for several cars.

Double glazed throughout and heated via gas central heating on a combi boiler.

Call Hendersons today to arrange your viewing appointment.

All measurements are approximate and for display purposes only ©Henderson Property Services (Yorkshire) Ltd