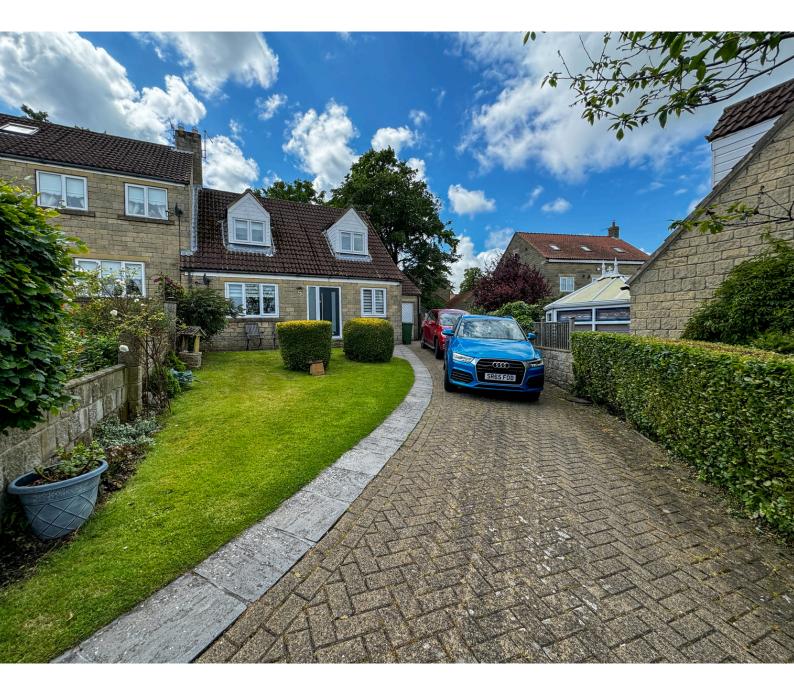

### 5 Yew tree Close...

Found in a quiet cul-de-sac in the ever popular village setting of Sleights is 5 Yew Tree Close. A semi detached stone built property, tastefully decorated with a beautifully maintained garden and private parking.

Externally the garden is thought out perfectly, paved to the rear with a tiered section laid to lawn and feature tiles to the backdrop. Indian stone paving wraps around the edge of the house and leads to a private paved seating area. As such, allowing you to move with the sun throughout the day. This garden really is the perfect space for entertaining during long summer days or just relaxing and enjoying the rural aspect of the property.

There is a linked garage that can be accessed via the utility, and a driveway for several cars.

Double glazed throughout and heated via gas central heating on a combi boiler.

Call Hendersons today to arrange your viewing appointment.