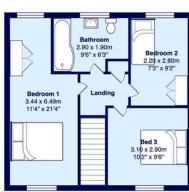

To the upper floor, you will find three neutrally decorated bedrooms, two being good sized doubles offering views out over the valley beyond and one a single. The house bathroom is tiled throughout and features a 'P' shaped bath, W.C and sink with the addition of a heated towel rail.

All measurements are approximate and for display purposes only ©Henderson Property Services (Yorkshire) Ltd