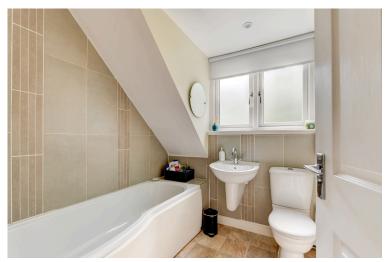

To the upper floor, you will find three neutrally decorated bedrooms, two being good sized doubles offering views out over the valley beyond and one a single. The house bathroom is tiled throughout and features a 'P' shaped bath, W.C and sink with the addition of a heated towel rail.