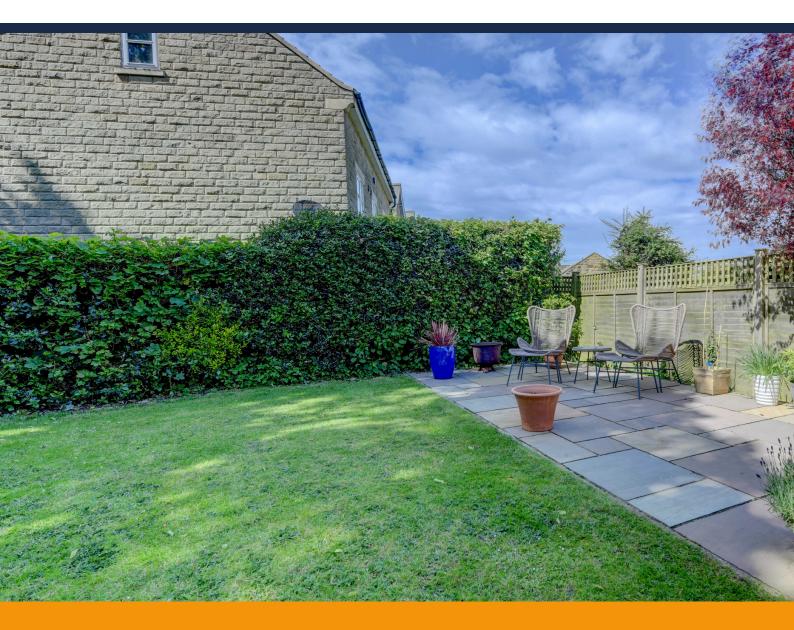

Externally the garden is thought out perfectly, paved to the rear with a tiered section laid to lawn and feature tiles to the backdrop. Indian stone paving wraps around the edge of the house and leads to a private paved seating area. As such, allowing you to move with the sun throughout the day. This garden really is the perfect space for entertaining during long summer days or just relaxing and enjoying the rural aspect of the property.