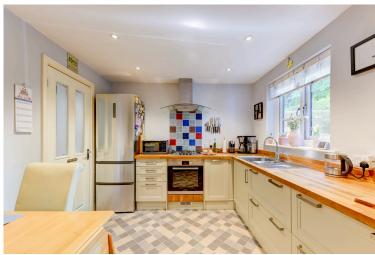

With recently fitted new UPVC exterior doors and glazing, on entering this family home, you can see how loved this property is. The thoughtfully re adjusted layout lends itself well to a multi generational home as well as a traditional family home or investment property. To the ground floor the lounge is stylish, well proportioned and overlooks the beautifully done rear garden, that can be accessed via the french doors leading off. The kitchen is tastefully done and features tonal, contemporary cabinetry and real wood worktops. There is an electric oven with gas hob. Just off the kitchen you will find a very useful Utility room with counter top, sink area and additional cupboard space, currently utilised as an area to do laundry, keeping the kitchen free of clutter.