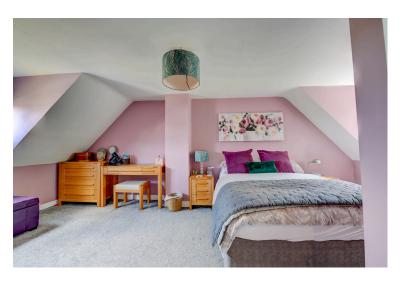

To the upper floor, you will find three neutrally decorated bedrooms, two being good sized doubles offering views out over the valley beyond and one a single. The house bathroom is tiled throughout and features a 'P' shaped bath, W.C and sink with the addition of a heated towel rail.