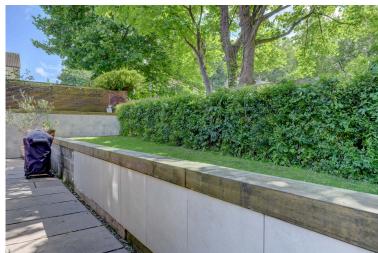

Externally the garden is thought out perfectly, paved to the rear with a tiered section laid to lawn and feature tiles to the backdrop. Indian stone paving wraps around the edge of the house and leads to a private paved seating area. As such, allowing you to move with the sun throughout the day. This garden really is the perfect space for entertaining during long summer days or just relaxing and enjoying the rural aspect of the property.