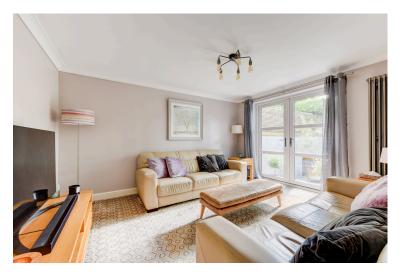

With recently fitted new UPVC exterior doors and glazing, on entering this family home, you can see how loved this property is. The thoughtfully re adjusted layout lends itself well to a multi generational home as well as a traditional family home or investment property. To the ground floor the lounge is stylish, well proportioned and overlooks the beautifully done rear garden, that can be accessed via the french doors leading off. The kitchen is tastefully done and features tonal, contemporary cabinetry and real wood worktops. There is an electric oven with gas hob. Just off the kitchen you will find a very useful Utility room with counter top, sink area and additional cupboard space, currently utilised as an area to do laundry, keeping the kitchen free of clutter.