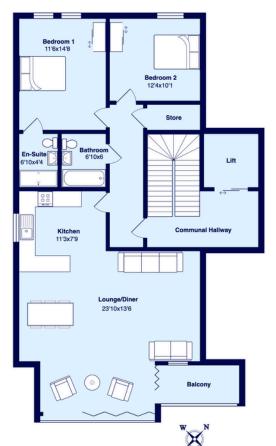

The current vendors have upgraded the property from the original specification to include luxurious Karndean flooring through the entrance hallway, lounge/dining and entertaining space along with the family bathroom and en-suite. The bedrooms also benefit from upgraded carpets from the original specification.