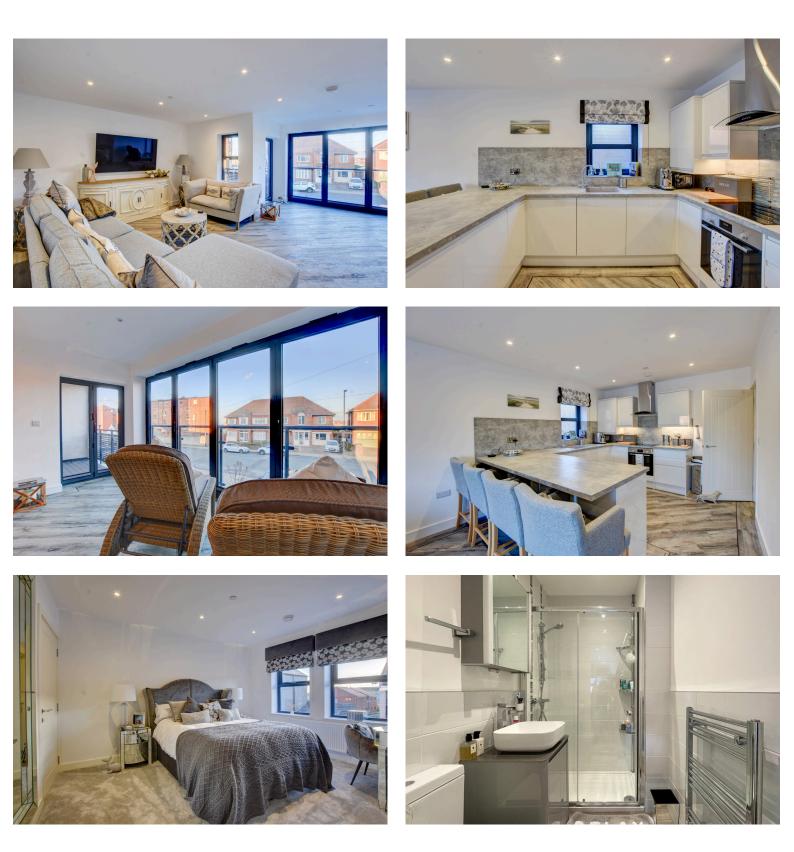

The apartment has a modern white high gloss kitchen with contrasting concrete effect working surfaces, Bosch oven and matching ceramic hob, dishwasher, fridge, freezer and a washing machine complete this well planned living kitchen. This space is a real show stopper and provides a great open plan entertaining space with a cosy lounge area to relax after a days exploring in Whitby.

The current vendors have upgraded the property from the original specification to include luxurious Karndean flooring through the entrance hallway, lounge/dining and entertaining space along with the family bathroom and en-suite. The bedrooms also benefit from upgraded carpets from the original specification.

The bathrooms are tastefully appointed with wall hung units (upgrade in the en-suite) and elegant tiling to both the main bathroom and en-suite. There is a lift which alights all floors in this modern glass fronted apartment building, as well as allocated parking space to the rear of the building which is a great advantage with any property located on the West Cliff.