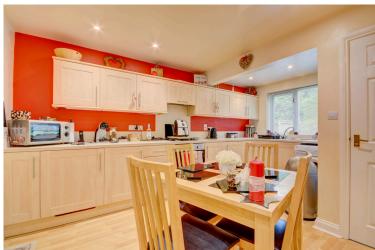

The property briefly comprises good sized sitting room, large dining kitchen to the rear with a great range of units offering plenty of storage, there is a rear entrance porch and a handy w.c off. There is a door that leads to the a rear terraced patio area and the tiered garden beyond.