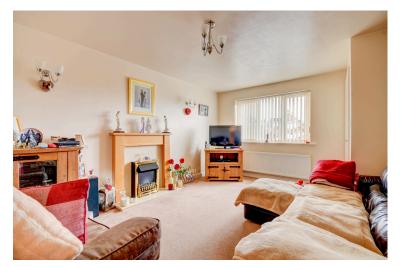

The property briefly comprises good sized sitting room, large dining kitchen to the rear with a great range of units offering plenty of storage, there is a rear entrance porch and a handy w.c off. There is a door that leads to the a rear terraced patio area and the tiered garden beyond.