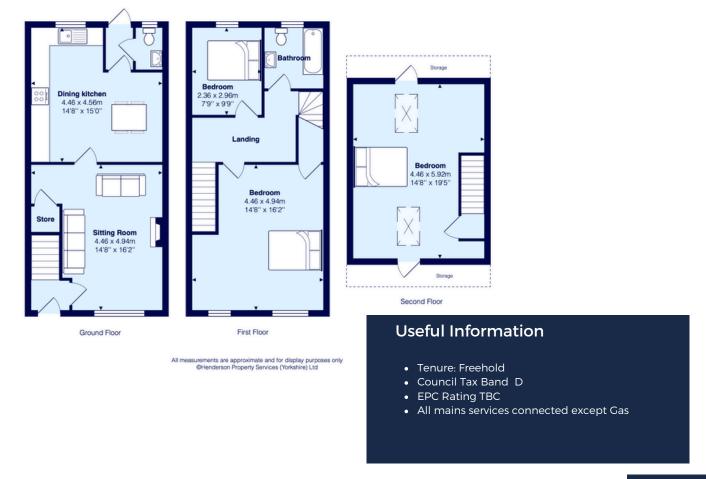

The property briefly comprises good sized sitting room, large dining kitchen to the rear with a great range of units offering plenty of storage, there is a rear entrance porch and a handy w.c off. There is a door that leads to the a rear terraced patio area and the tiered garden beyond.

To the first floor you have a large principal bedroom which benefits from views of Whitby Abbey and the pretty town rooftops. There is a further double bedroom to the rear currently used as an office and a modern white bathroom suite.

To the overall second floor has views across the harbour and there is a single bedroom and family bathroom on the first floor.

With close proximity to town and having the benefit of Abbey views this property will prove to be popular with buyers so don't delay and organise your viewing today.