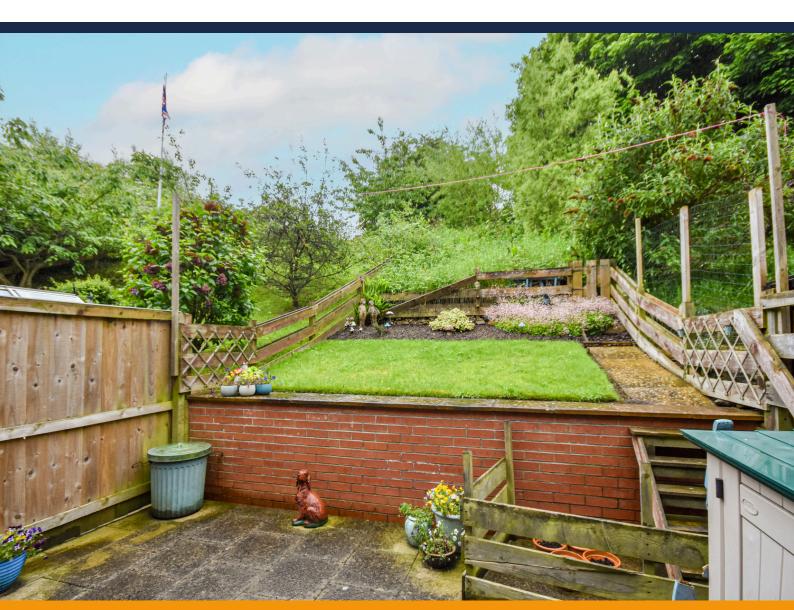

The property briefly comprises good sized sitting room, large dining kitchen to the rear with a great range of units offering plenty of storage, there is a rear entrance porch and a handy w.c off. There is a door that leads to the a rear terraced patio area and the tiered garden beyond.