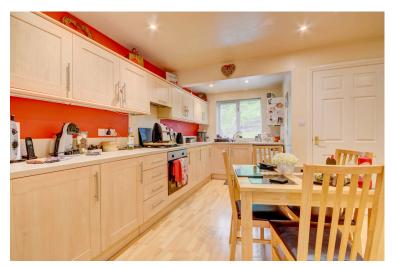

The property briefly comprises good sized sitting room, large dining kitchen to the rear with a great range of units offering plenty of storage, there is a rear entrance porch and a handy w.c off. There is a door that leads to the a rear terraced patio area and the tiered garden beyond.