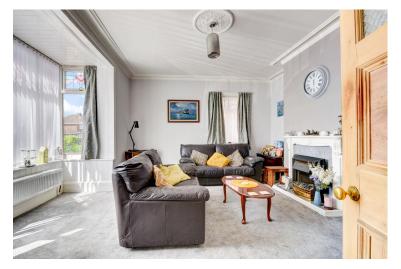

The accommodation flows from the moment you open the front door into this spacious entrance hallway, with the stairs alight to the first floor, lounge with huge bay window and feature fireplace coupled with high ceilings really emphasise the feeling of space. Through into the dining kitchen, once several rooms now opened up to create a great entertaining space which really feels like the hub of the home, double doors lead into the snug/summer room which has double doors into the garden and also a handy w.c.