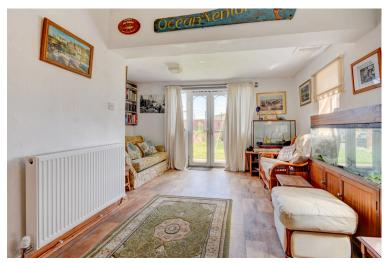

The accommodation flows from the moment you open the front door into this spacious entrance hallway, with the stairs alight to the first floor, lounge with huge bay window and feature fireplace coupled with high ceilings really emphasise the feeling of space. Through into the dining kitchen, once several rooms now opened up to create a great entertaining space which really feels like the hub of the home, double doors lead into the snug/summer room which has double doors into the garden and also a handy w.c.