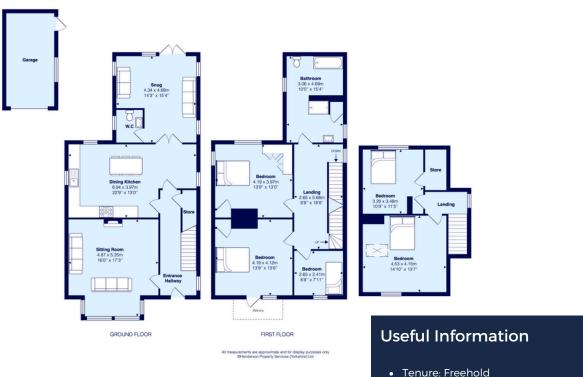

The accommodation flows from the moment you open the front door into this spacious entrance hallway, with the stairs alight to the first floor, lounge with huge bay window and feature fireplace coupled with high ceilings really emphasise the feeling of space. Through into the dining kitchen, once several rooms now opened up to create a great entertaining space which really feels like the hub of the home, double doors lead into the snug/summer room which has double doors into the garden and also a handy w.c.

To the first floor there is a large bathroom which has a bath, large shower, w.c and hand basin. There are two double bedrooms, one which maximises on the sea views to the rear and the other has a balcony to the front taking in the rural views beyond, there is also a good sized single bedroom, currently utilised as a music room.

To the second floor there are a further two double bedroom which again benefit from the views as with the first floor.

The property is warmed by a recently installed gas central heating boiler and has the benefit of new radiators throughout. Externally the property has a large driveway to the front giving ample parking for several vehicles along with a single garage to the rear. To the rear you have a lawned garden area and patio to the side.