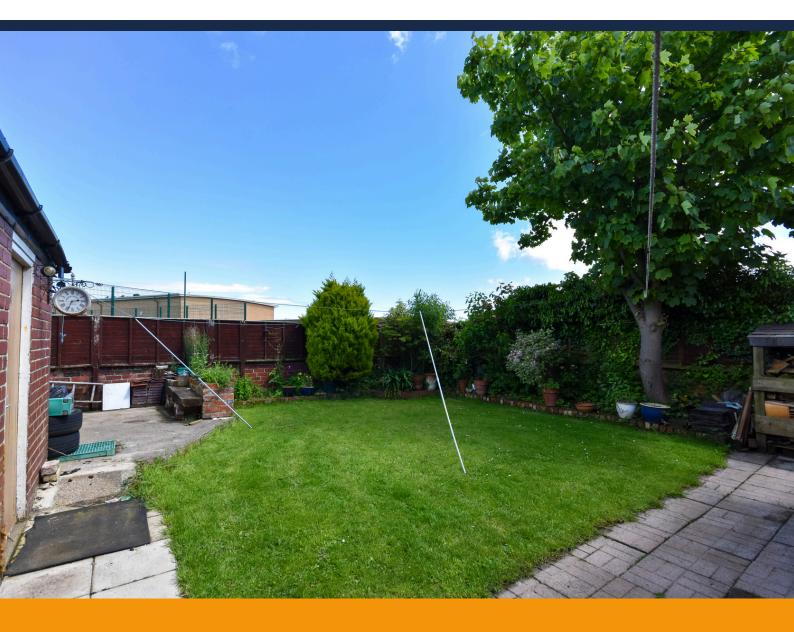

To the second floor there are a further two double bedroom which again benefit from the views as with the first floor.

The property is warmed by a recently installed gas central heating boiler and has the benefit of new radiators throughout. Externally the property has a large driveway to the front giving ample parking for several vehicles along with a single garage to the rear. To the rear you have a lawned garden area and patio to the side.