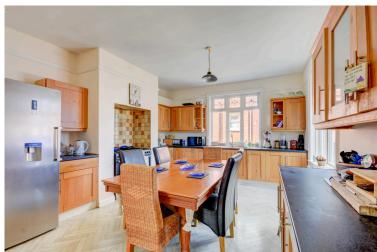

The accommodation flows from the moment you open the front door into this spacious entrance hallway, with the stairs alight to the first floor, lounge with huge bay window and feature fireplace coupled with high ceilings really emphasise the feeling of space. Through into the dining kitchen, once several rooms now opened up to create a great entertaining space which really feels like the hub of the home, double doors lead into the snug/summer room which has double doors into the garden and also a handy w.c.