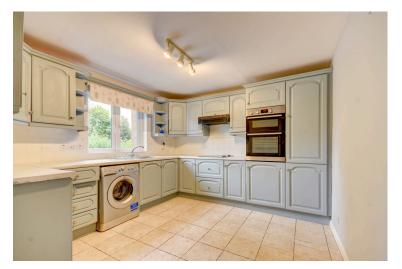

When briefly described, the ground floor of the property comprises an entrance hall, a good sized living room with a feature log burning stove and sliding patio doors onto the rear garden. The kitchen/diner boasts painted wooden fronted units.