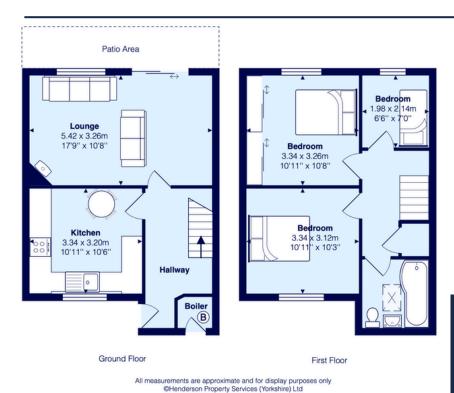

When briefly described, the ground floor of the property comprises an entrance hall, a good sized living room with a feature log burning stove and sliding patio doors onto the rear garden. The kitchen/diner boasts painted wooden fronted units.

The first floor will not disappoint - having two double bedrooms, with the master having the bonus of sliding mirror fronted wardrobes, a single bedroom and a contemporary family bathroom with a modern white suite.