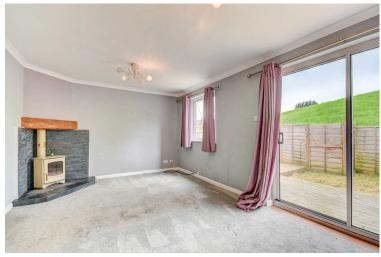

When briefly described, the ground floor of the property comprises an entrance hall, a good sized living room with a feature log burning stove and sliding patio doors onto the rear garden. The kitchen/diner boasts painted wooden fronted units.