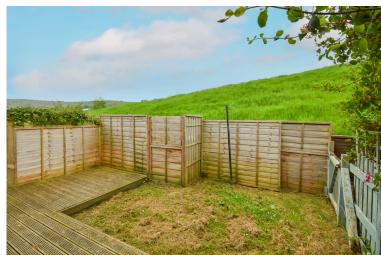

Externally the property to the front has a block paved parking area and planted flower beds. There is a useful storage cupboard which houses the boiler and provides great storage space. To the rear you will find a decked sun terrace and a small lawned area.