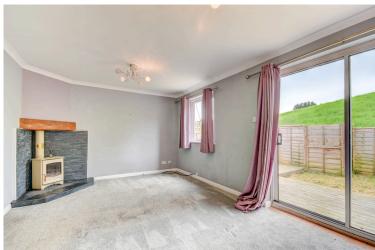

When briefly described, the ground floor of the property comprises an entrance hall, a good sized living room with a feature log burning stove and sliding patio doors onto the rear garden. The kitchen/diner boasts painted wooden fronted units.