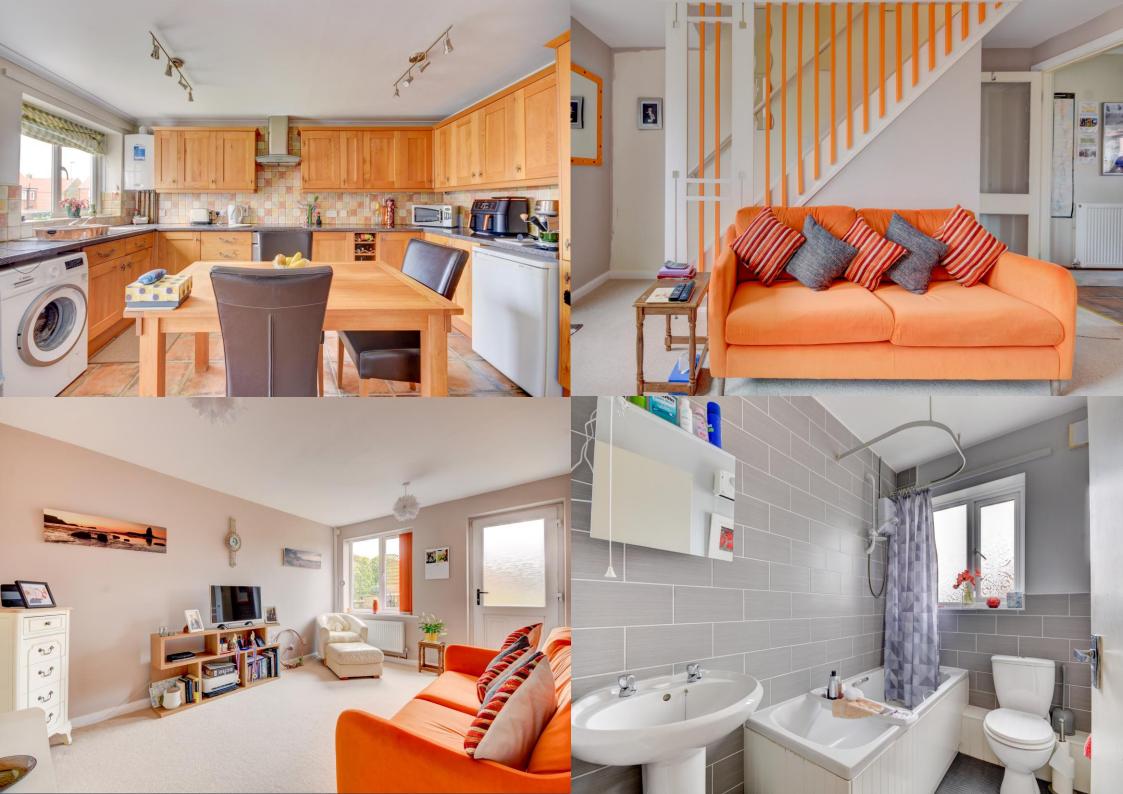

Upon entering the property, via the porch, there is a useful area for hanging coats and kicking off shoes, upon which you are greeted by the smart open plan kitchen that has space for dining also. With modern units and tiling to the back splash there is ample countertop space for preparing meals.

The bright and airy lounge is a great space for relaxing and offers views over the rear garden, the quirky open staircase adds interest to this room. To the upper floor you will find two double bedrooms, both with the ease of fitted cupboards, the principal bedroom is very spacious, offering rural views to the open fields beyond.

The house bathroom is contemporary in style and newly tiled with white threepiece suite and shower over.

Externally, there is a good-sized split level, low maintenance garden to the rear which is paved to the lower part with steps up to a lawned area, perfect for sitting out and enjoying the warmer months.