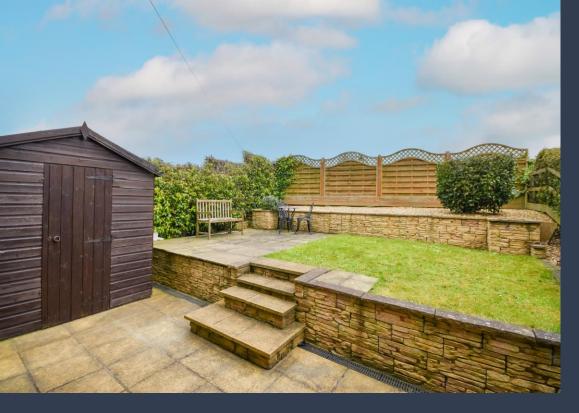

The house bathroom is contemporary in style and newly tiled with white threepiece suite and shower over.

Externally, there is a good-sized split level, low maintenance garden to the rear which is paved to the lower part with steps up to a lawned area, perfect for sitting out and enjoying the warmer months.

The front garden is laid to lawn and again, easy to maintain.

There is an exterior cupboard to the porch area of this property that offers storage for outdoor items.

There is also the added bonus of a driveway with parking for several cars to the side of the house.