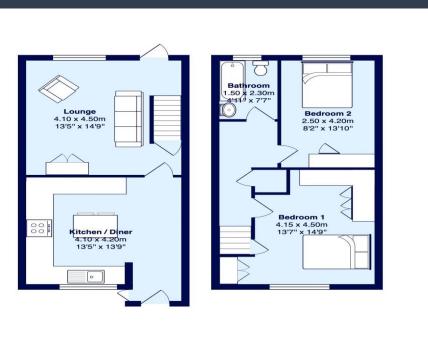

Upon entering the property, via the porch, there is a useful area for hanging coats and kicking off shoes, upon which you are greeted by the smart open plan kitchen that has space for dining also. With modern units and tiling to the back splash there is ample countertop space for preparing meals.

The bright and airy lounge is a great space for relaxing and offers views over the rear garden, the quirky open staircase adds interest to this room. To the upper floor you will find two double bedrooms, both with the ease of fitted cupboards, the principal bedroom is very spacious, offering rural views to the open fields beyond.

The house bathroom is contemporary in style and newly tiled with white threepiece suite and shower over.

Externally, there is a good-sized split level, low maintenance garden to the rear which is paved to the lower part with steps up to a lawned area, perfect for sitting out and enjoying the warmer months.