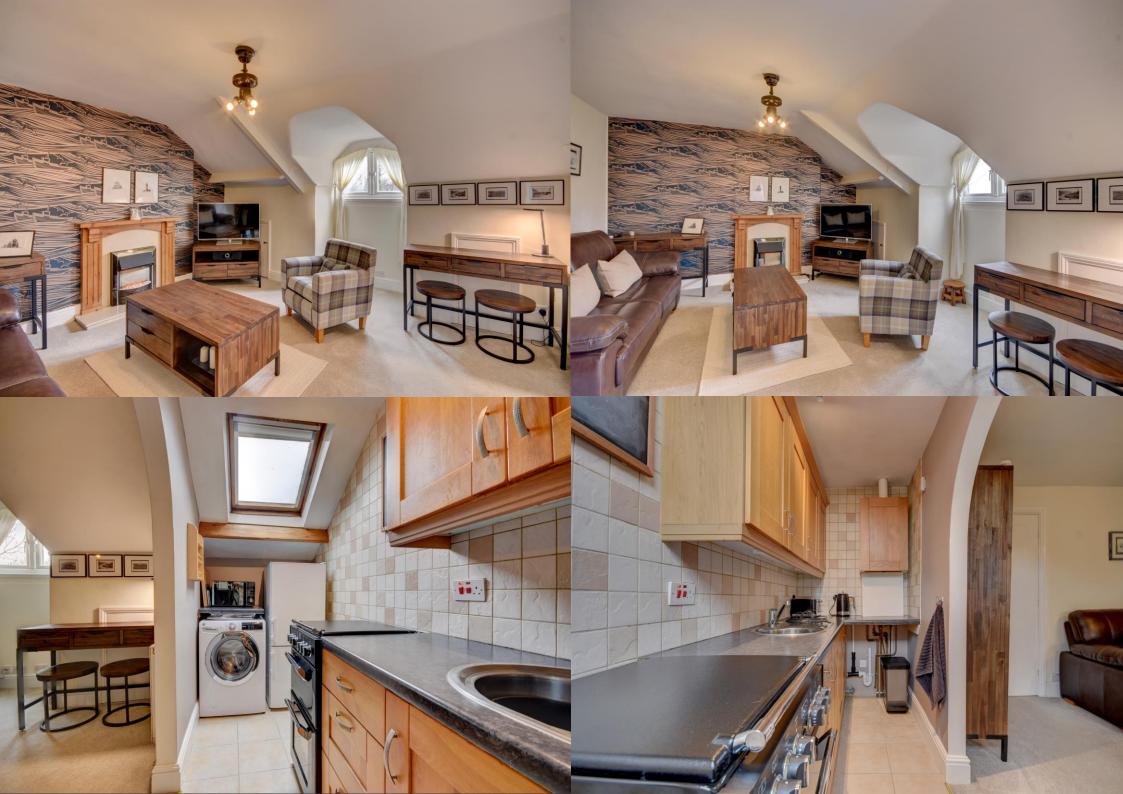

The accommodation comprises of a double bedroom with built-in wardrobe, a modern bathroom with a white three-piece suite which includes a bath with shower over.

The open plan lounge/diner is stylishly decorated and has a feature archway separating the fitted kitchen nicely.