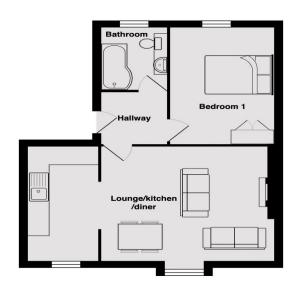

The accommodation comprises of a double bedroom with built-in wardrobe, a modern bathroom with a white three-piece suite which includes a bath with shower over.

The open plan lounge/diner is stylishly decorated and has a feature archway separating the fitted kitchen nicely.

There is ample storage space with eaves cupboards to both the living room and bathroom along with access to the loft from the hallway. Well-kept communal gardens, which are available for the use of all the occupants, are of added appeal being rarely available to apartment owners.