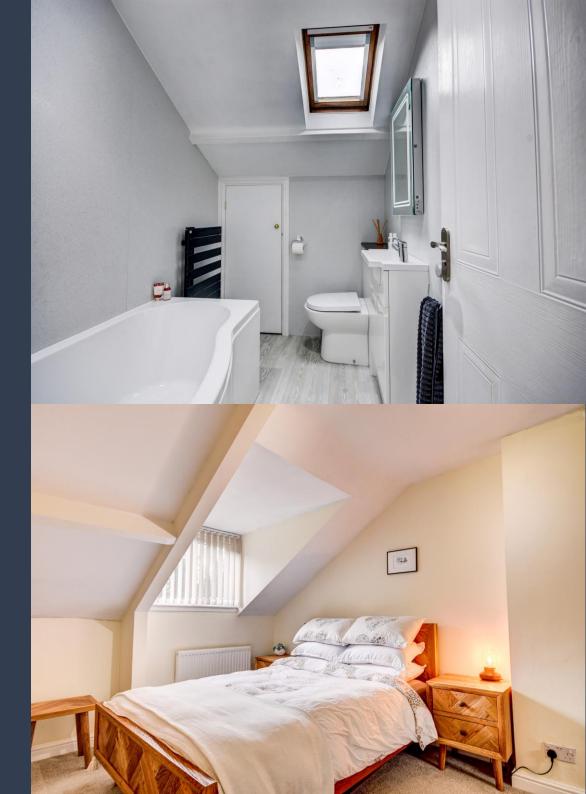

The accommodation comprises of a double bedroom with built-in wardrobe, a modern bathroom with a white three-piece suite which includes a bath with shower over.

The open plan lounge/diner is stylishly decorated and has a feature archway separating the fitted kitchen nicely.

There is ample storage space with eaves cupboards to both the living room and bathroom along with access to the loft from the hallway. Well-kept communal gardens, which are available for the use of all the occupants, are of added appeal being rarely available to apartment owners.