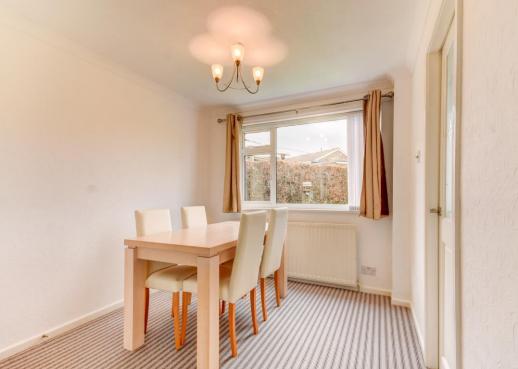

4 Pannal Close is beautifully maintained and on entering the property this really does become clear. The very spacious lounge has feature fireplace and a large window allowing lots of natural light to flood the room and framing those lovely views. Just off the lounge is an open plan family dining area overlooking the rear garden. The kitchen is generously proportioned and modern in style with integral appliances and useful. To the first floor there are three good sized bedrooms, the principal bedroom having fitted wardrobes, being very generously proportioned, and again has those elevated views out to the Abbey headland. The spacious house bathroom is modern and tiled throughout with corner bath and separate shower.