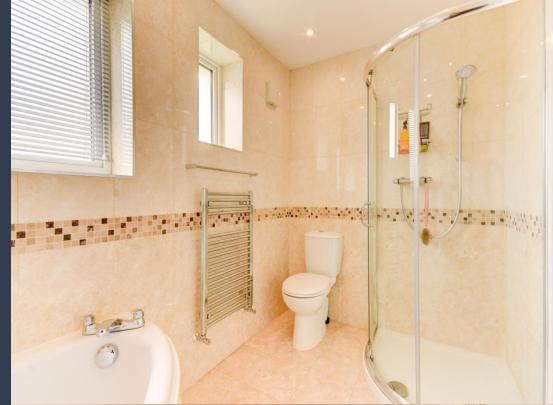

4 Pannal Close is beautifully maintained and on entering the property this really does become clear. The very spacious lounge has feature fireplace and a large window allowing lots of natural light to flood the room and framing those lovely views. Just off the lounge is an open plan family dining area overlooking the rear garden. The kitchen is generously proportioned and modern in style with integral appliances and useful. To the first floor there are three good sized bedrooms, the principal bedroom having fitted wardrobes, being very generously proportioned, and again has those elevated views out to the Abbey headland. The spacious house bathroom is modern and tiled throughout with corner bath and separate shower.