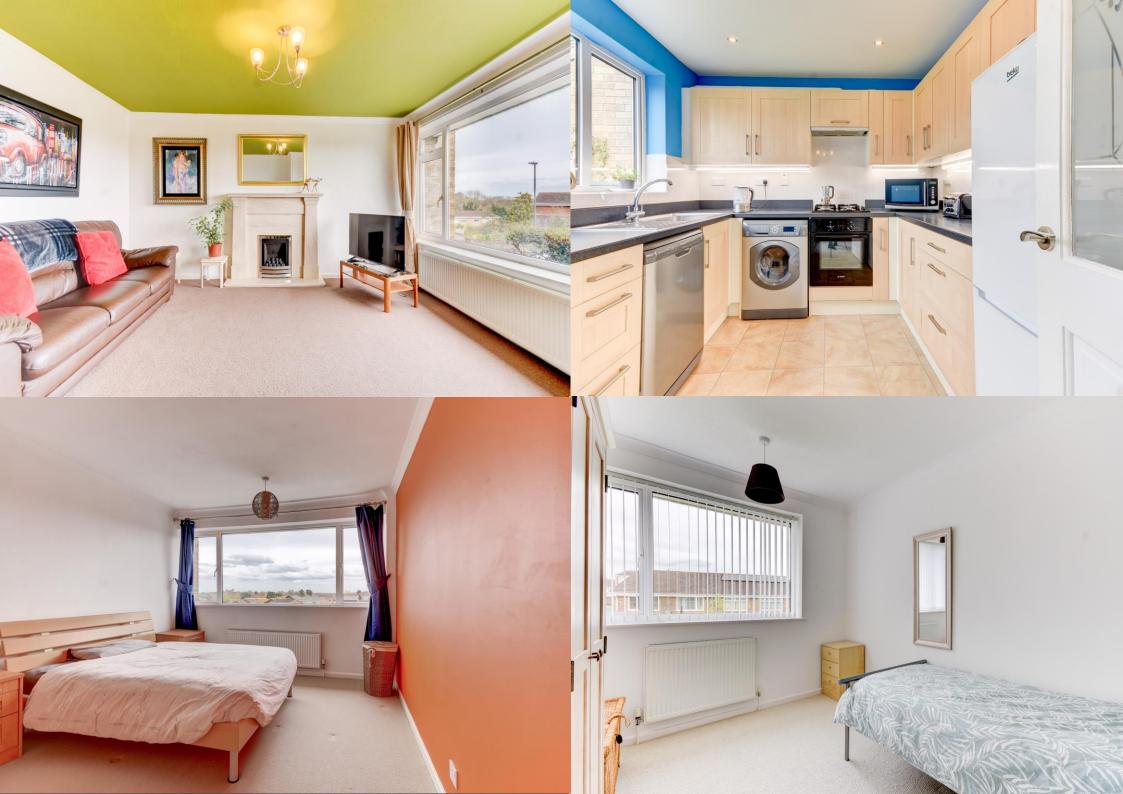

4 Pannal Close is beautifully maintained and on entering the property this really does become clear. The very spacious lounge has feature fireplace and a large window allowing lots of natural light to flood the room and framing those lovely views. Just off the lounge is an open plan family dining area overlooking the rear garden. The kitchen is generously proportioned and modern in style with integral appliances and useful. To the first floor there are three good sized bedrooms, the principal bedroom having fitted wardrobes, being very generously proportioned, and again has those elevated views out to the Abbey headland. The spacious house bathroom is modern and tiled throughout with corner bath and separate shower.