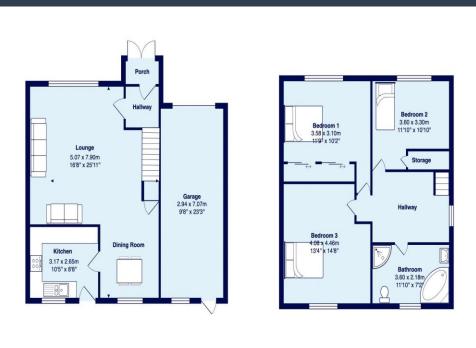

4 Pannal Close is beautifully maintained and on entering the property this really does become clear. The very spacious lounge has feature fireplace and a large window allowing lots of natural light to flood the room and framing those lovely views. Just off the lounge is an open plan family dining area overlooking the rear garden. The kitchen is generously proportioned and modern in style with integral appliances and useful. To the first floor there are three good sized bedrooms, the principal bedroom having fitted wardrobes, being very generously proportioned, and again has those elevated views out to the Abbey headland. The spacious house bathroom is modern and tiled throughout with corner bath and separate shower.

Externally you will find a mature well maintained front garden and a large grassed rear garden with patio, ideal for enjoying the warmer months. The garage can be accessed via the back garden also.

Located close to local schools and just a short walk from the centre of town, this property would make a lovely family home or investment. Heated via gas central heating and double glazed throughout.