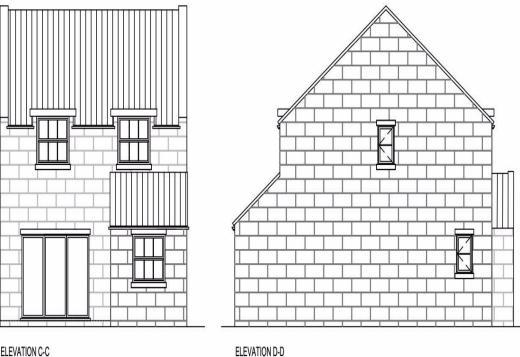

## **ABOUT THIS PROPERTY**

Hendersons introduce Plot 1, Esk View, Egton, a captivating new build plot perfectly situated in the heart of the highly sought-after North Yorkshire Moors National Park village of Egton. This idyllic plot introduces a meticulously planned detached two-bedroom cottage, thoughtfully designed to cater to the needs of first-time buyers or those seeking a more intimate living space. Upon entering, you will be welcomed by a well-designed entrance hallway featuring a convenient downstairs toilet. The spacious lounge, adorned with bi-folding doors opening onto the rear patio area, creates a seamless indoor-outdoor flow. An additional study area within the lounge adds versatility to the space, while a generously sized opening effortlessly connects the lounge to the kitchen/dining room. Ascend to the first floor, where two double bedrooms await. The principal bedroom boasts the added luxury of ensuite facilities, ensuring a private retreat. Completing the first will be a stylish main house bathroom, offering both comfort and convenience. Externally, the property is enhanced by a paved driveway accommodating two vehicles, providing practicality for the modern day household. The surrounding garden with a feature patio and paths, envelops the house in natural beauty. Situated in an optimal location, this new home offers unparalleled views of the rolling countryside and the Moor beyond.. It should be noted that this plot is subject to a principle dwelling clause which means this will be the main occupants principle dwelling and will reside in the property 80% of the time in any calendar year. The full planning conditions are available via the NYMNP Planning portal using the reference number NYM/2023/0513