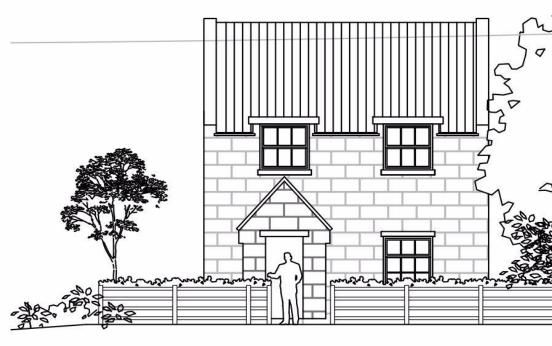

## **ABOUT THIS PROPERTY**

Hendersons introduce Plot 1, Esk View, Egton, a captivating new build plot perfectly situated in the heart of the highly sought-after North Yorkshire Moors National Park village of Egton. This idyllic plot introduces a meticulously planned detached two-bedroom cottage, thoughtfully designed to cater to the needs of first-time buyers or those seeking a more intimate living space. Upon entering, you will be welcomed by a well-designed entrance hallway featuring a convenient downstairs toilet. The spacious lounge, adorned with bi-folding doors opening onto the rear patio area, creates a seamless indoor-outdoor flow. An additional study area within the lounge adds versatility to the space, while a generously sized opening effortlessly connects the lounge to the kitchen/dining room. Ascend to the first floor, where two double bedrooms await. The principal bedroom boasts the added luxury of ensuite facilities, ensuring a private retreat. Completing the first will be a stylish main house bathroom, offering both comfort and convenience. Externally, the property is enhanced by a paved driveway accommodating two vehicles, providing practicality for the modern day household. The surrounding garden with a feature patio and paths, envelops the house in natural beauty. Situated in an optimal location, this new home offers unparalleled views of the rolling countryside and the Moor beyond.. It should be noted that this plot is subject to a principle dwelling clause which means this will be the main occupants principle dwelling and will reside in the property 80% of the time in any calendar year. The full planning conditions are available via the NYMNP Planning portal using the reference number NYM/2023/0513