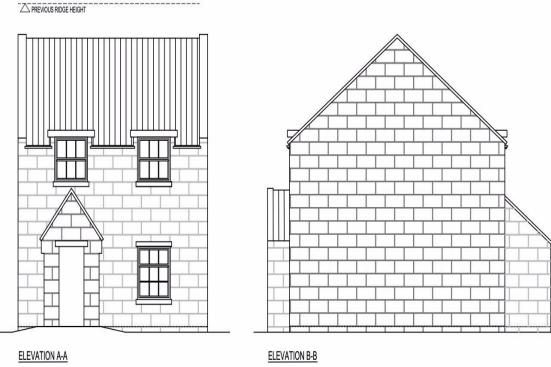

## **ABOUT THIS PROPERTY**

Hendersons introduce Plot 1, Esk View, Egton, a captivating new build plot perfectly situated in the heart of the highly sought-after North Yorkshire Moors National Park village of Egton. This idyllic plot introduces a meticulously planned detached two-bedroom cottage, thoughtfully designed to cater to the needs of first-time buyers or those seeking a more intimate living space. Upon entering, you will be welcomed by a well-designed entrance hallway featuring a convenient downstairs toilet. The spacious lounge, adorned with bi-folding doors opening onto the rear patio area, creates a seamless indoor-outdoor flow. An additional study area within the lounge adds versatility to the space, while a generously sized opening effortlessly connects the lounge to the kitchen/dining room. Ascend to the first floor, where two double bedrooms await. The principal bedroom boasts the added luxury of ensuite facilities, ensuring a private retreat. Completing the first will be a stylish main house bathroom, offering both comfort and convenience. Externally, the property is enhanced by a paved driveway accommodating two vehicles, providing practicality for the modern day household. The surrounding garden with a feature patio and paths, envelops the house in natural beauty. Situated in an optimal location, this new home offers unparalleled views of the rolling countryside and the Moor beyond.. It should be noted that this plot is subject to a principle dwelling clause which means this will be the main occupants principle dwelling and will reside in the property 80% of the time in any calendar year. The full planning conditions are available via the NYMNP Planning portal using the reference number NYM/2023/0513