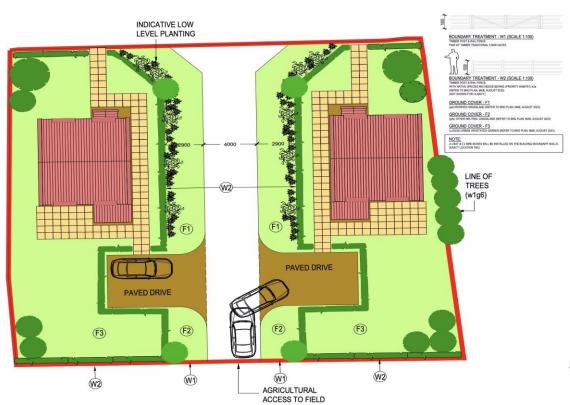

## **ABOUT THIS PROPERTY**

Hendersons introduce Plot 1, Esk View, Egton, a captivating new build plot perfectly situated in the heart of the highly sought-after North Yorkshire Moors National Park village of Egton. This idyllic plot introduces a meticulously planned detached two-bedroom cottage, thoughtfully designed to cater to the needs of first-time buyers or those seeking a more intimate living space. Upon entering, you will be welcomed by a well-designed entrance hallway featuring a convenient downstairs toilet. The spacious lounge, adorned with bi-folding doors opening onto the rear patio area, creates a seamless indoor-outdoor flow. An additional study area within the lounge adds versatility to the space, while a generously sized opening effortlessly connects the lounge to the kitchen/dining room. Ascend to the first floor, where two double bedrooms await. The principal bedroom boasts the added luxury of ensuite facilities, ensuring a private retreat. Completing the first will be a stylish main house bathroom, offering both comfort and convenience. Externally, the property is enhanced by a paved driveway accommodating two vehicles, providing practicality for the modern day household. The surrounding garden with a feature patio and paths, envelops the house in natural beauty. Situated in an optimal location, this new home offers unparalleled views of the rolling countryside and the Moor beyond.. It should be noted that this plot is subject to a principle dwelling clause which means this will be the main occupants principle dwelling and will reside in the property 80% of the time in any calendar year. The full planning conditions are available via the NYMNP Planning portal using the reference number NYM/2023/0513