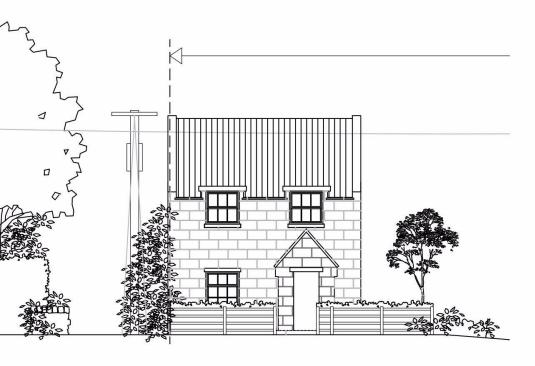

## **ABOUT THIS PROPERTY**

Hendersons introduce Plot 1, Esk View, Egton, a captivating new build plot perfectly situated in the heart of the highly sought-after North Yorkshire Moors National Park village of Egton. This idyllic plot introduces a meticulously planned detached two-bedroom cottage, thoughtfully designed to cater to the needs of first-time buyers or those seeking a more intimate living space. Upon entering, you will be welcomed by a well-designed entrance hallway featuring a convenient downstairs toilet. The spacious lounge, adorned with bi-folding doors opening onto the rear patio area, creates a seamless indoor-outdoor flow. An additional study area within the lounge adds versatility to the space, while a generously sized opening effortlessly connects the lounge to the kitchen/dining room. Ascend to the first floor, where two double bedrooms await. The principal bedroom boasts the added luxury of ensuite facilities, ensuring a private retreat. Completing the first will be a stylish main house bathroom, offering both comfort and convenience. Externally, the property is enhanced by a paved driveway accommodating two vehicles, providing practicality for the modern day household. The surrounding garden with a feature patio and paths, envelops the house in natural beauty. Situated in an optimal location, this new home offers unparalleled views of the rolling countryside and the Moor beyond.. It should be noted that this plot is subject to a principle dwelling clause which means this will be the main occupants principle dwelling and will reside in the property 80% of the time in any calendar year. The full planning conditions are available via the NYMNP Planning portal using the reference number NYM/2023/0513