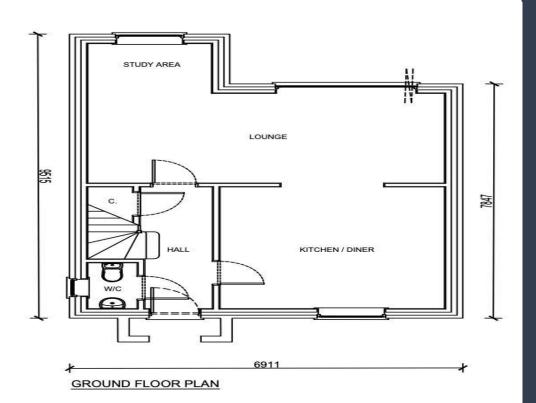

## **ABOUT THIS PROPERTY**

Hendersons introduce Plot 1, Esk View, Egton, a captivating new build plot perfectly situated in the heart of the highly sought-after North Yorkshire Moors National Park village of Egton. This idyllic plot introduces a meticulously planned detached two-bedroom cottage, thoughtfully designed to cater to the needs of first-time buyers or those seeking a more intimate living space. Upon entering, you will be welcomed by a well-designed entrance hallway featuring a convenient downstairs toilet. The spacious lounge, adorned with bi-folding doors opening onto the rear patio area, creates a seamless indoor-outdoor flow. An additional study area within the lounge adds versatility to the space, while a generously sized opening effortlessly connects the lounge to the kitchen/dining room. Ascend to the first floor, where two double bedrooms await. The principal bedroom boasts the added luxury of ensuite facilities, ensuring a private retreat. Completing the first will be a stylish main house bathroom, offering both comfort and convenience. Externally, the property is enhanced by a paved driveway accommodating two vehicles, providing practicality for the modern day household. The surrounding garden with a feature patio and paths, envelops the house in natural beauty. Situated in an optimal location, this new home offers unparalleled views of the rolling countryside and the Moor beyond.. It should be noted that this plot is subject to a principle dwelling clause which means this will be the main occupants principle dwelling and will reside in the property 80% of the time in any calendar year. The full planning conditions are available via the NYMNP Planning portal using the reference number NYM/2023/0513