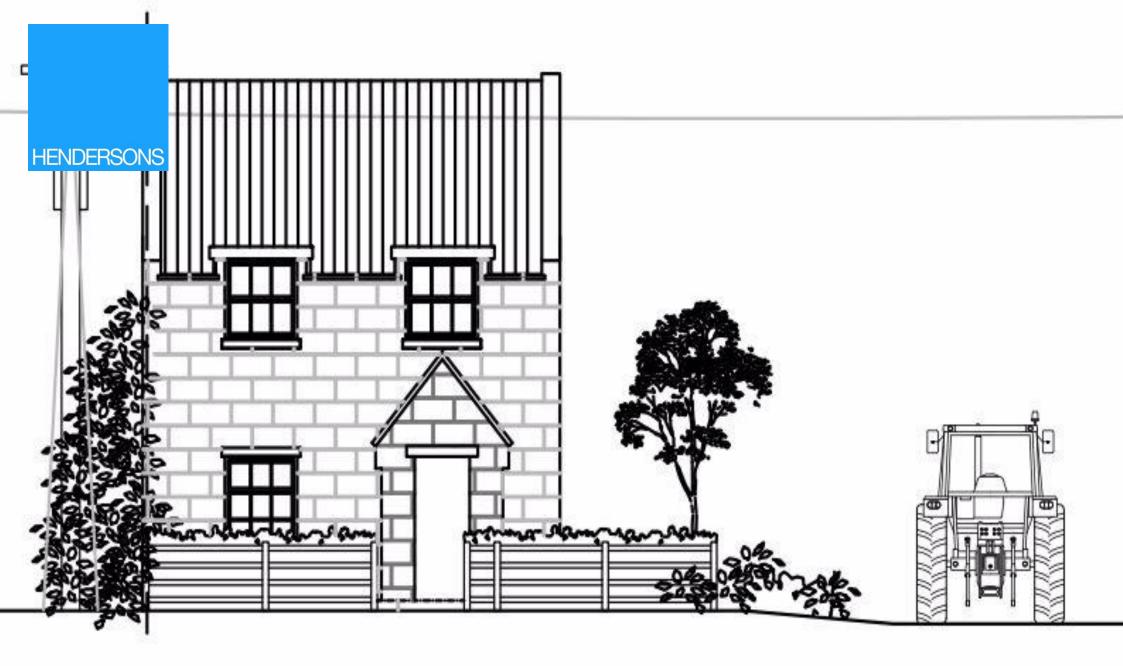

## **ABOUT THIS PROPERTY**

Hendersons introduce Plot 1, Esk View, Egton, a captivating new build plot perfectly situated in the heart of the highly sought-after North Yorkshire Moors National Park village of Egton. This idyllic plot introduces a meticulously planned detached two-bedroom cottage, thoughtfully designed to cater to the needs of first-time buyers or those seeking a more intimate living space. Upon entering, you will be welcomed by a well-designed entrance hallway featuring a convenient downstairs toilet. The spacious lounge, adorned with bi-folding doors opening onto the rear patio area, creates a seamless indoor-outdoor flow. An additional study area within the lounge adds versatility to the space, while a generously sized opening effortlessly connects the lounge to the kitchen/dining room. Ascend to the first floor, where two double bedrooms await. The principal bedroom boasts the added luxury of ensuite facilities, ensuring a private retreat. Completing the first will be a stylish main house bathroom, offering both comfort and convenience. Externally, the property is enhanced by a paved driveway accommodating two vehicles, providing practicality for the modern day household. The surrounding garden with a feature patio and paths, envelops the house in natural beauty. Situated in an optimal location, this new home offers unparalleled views of the rolling countryside and the Moor beyond.. It should be noted that this plot is subject to a principle dwelling clause which means this will be the main occupants principle dwelling and will reside in the property 80% of the time in any calendar year. The full planning conditions are available via the NYMNP Planning portal using the reference number NYM/2023/0513