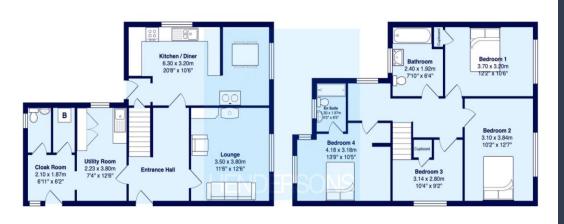

## **ABOUT THIS PROPERTY**

Hendersons introduce Meadowfield House, a four bed, detached family home located within the coast-meets-country village of Lythe.

Approaching from the driveway, the main access inside is through the side door, from here the entrance hallway leads in to the front facing lounge with multi-fuel stove and the kitchen/diner that features a AGA cooker (not currently in use) with slate surround, grey shaker style cabinets and integral cooker and hob. Other amenities to the ground floor include a utility room, W.C and various storage cupboards.

Up the stairs are three double bedrooms and a single bedroom. The master bedroom enjoys views over the rear countryside and out to sea as well having an ensuite shower room with WC and hand basin. There is also a house bathroom that includes a bath with overhead shower, w.c and hand basin. Outside, the property sits in a good-sized plot with a pretty garden leading up to the front of the property and a large garden to the rear with patio area, decking, a sandstone overhang to offer shelter as well as a wooden built shelter that would make a perfect space for a hot tub. There is also an attached garage with roller door and a driveway that provide off road parking for several vehicles.