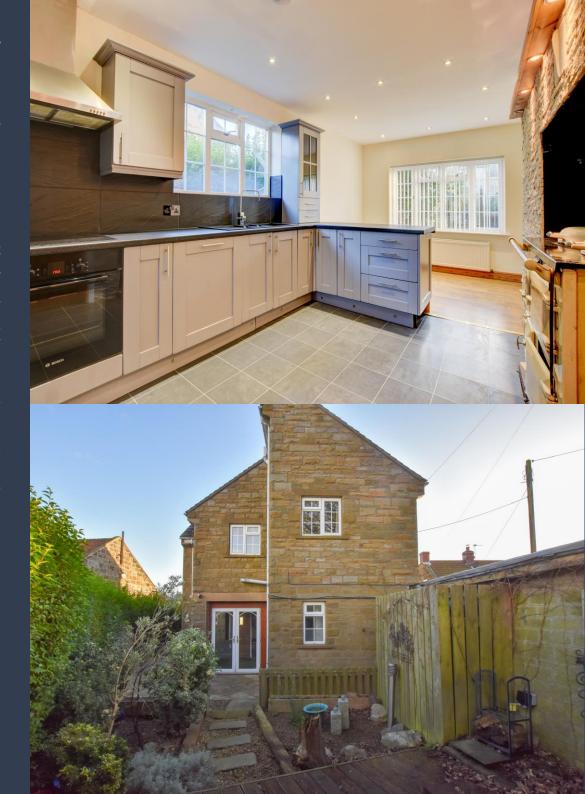

## **ABOUT THIS PROPERTY**

Hendersons introduce Meadowfield House, a four bed, detached family home located within the coast-meets-country village of Lythe.

Approaching from the driveway, the main access inside is through the side door, from here the entrance hallway leads in to the front facing lounge with multi-fuel stove and the kitchen/diner that features a AGA cooker (not currently in use) with slate surround, grey shaker style cabinets and integral cooker and hob. Other amenities to the ground floor include a utility room, W.C and various storage cupboards.

Up the stairs are three double bedrooms and a single bedroom. The master bedroom enjoys views over the rear countryside and out to sea as well having an ensuite shower room with WC and hand basin. There is also a house bathroom that includes a bath with overhead shower, w.c and hand basin. Outside, the property sits in a good-sized plot with a pretty garden leading up to the front of the property and a large garden to the rear with patio area, decking, a sandstone overhang to offer shelter as well as a wooden built shelter that would make a perfect space for a hot tub. There is also an attached garage with roller door and a driveway that provide off road parking for several vehicles.