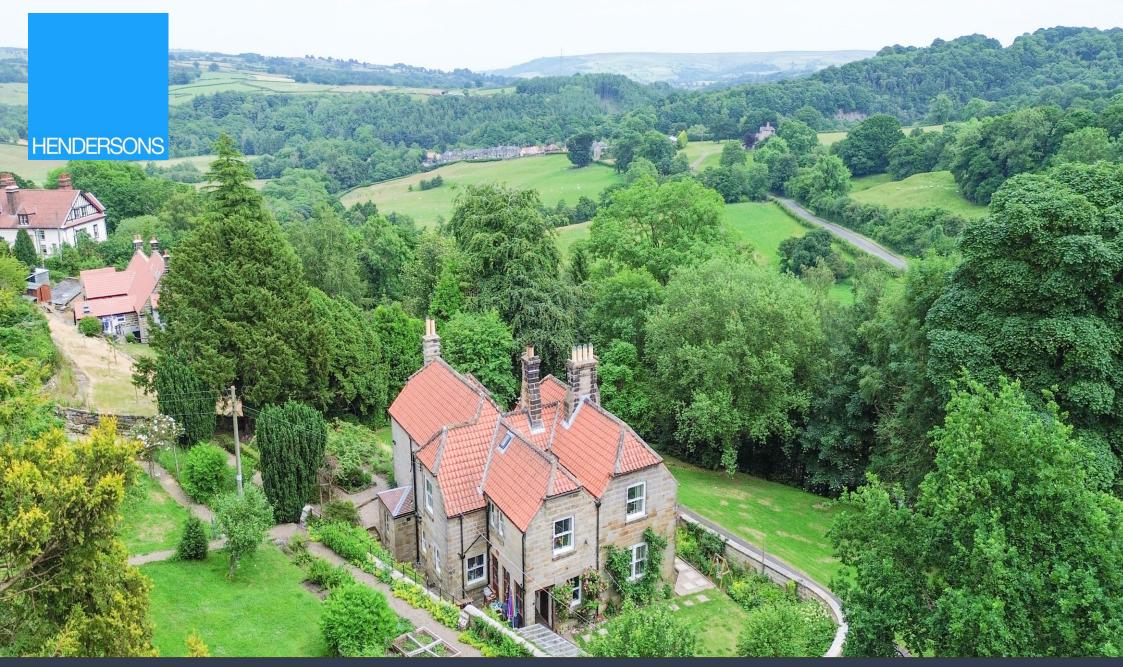

DOWNE COTTAGE, UNDERHILL, WHITBY Guide Price £725,000

## **ABOUT THIS PROPERTY**

Hendersons proudly presents Downe Cottage, an impressive fourbedroom detached stone-built residence nestled in the heart of the picturesque village of Glaisdale within the North Yorkshire Moors National Park, situated on 1 1/4 acres of lush surroundings. Upon entering, the property emanates a warm family ambiance. Each room boasts generous proportions, characterized by lofty ceilings, original coving, and distinctive doors. Recent enhancements include a recently installed wooden double glazing throughout, meticulous repointing and a remodelled lounge. Comprising a spacious living kitchen, pantry room, utility and wood store, the former formal dining room transformed into a delightful children's playroom, a snug, w.c, and a formal lounge adorned with decorative wooden paneling, Downe Cottage caters to diverse family needs. The property's charm is accentuated by large windows in most rooms, allowing an abundance of natural light to fill the space while offering breath taking views of the panoramic vista that the North Yorkshire Moors has to offer. Externally, Downe Cottage is surrounded by impressive mature gardens, featuring an orchard, woodland, vegetable and grassed areas, totalling 1.25 acres. A long driveway provides dual access to the residence, with ample parking for several vehicles. Stone outbuildings and a hardwood greenhouse add to the property's appeal. Given the rarity of such properties coming to the market, early inspection is strongly recommended to seize this unique opportunity and avoid disappointment.