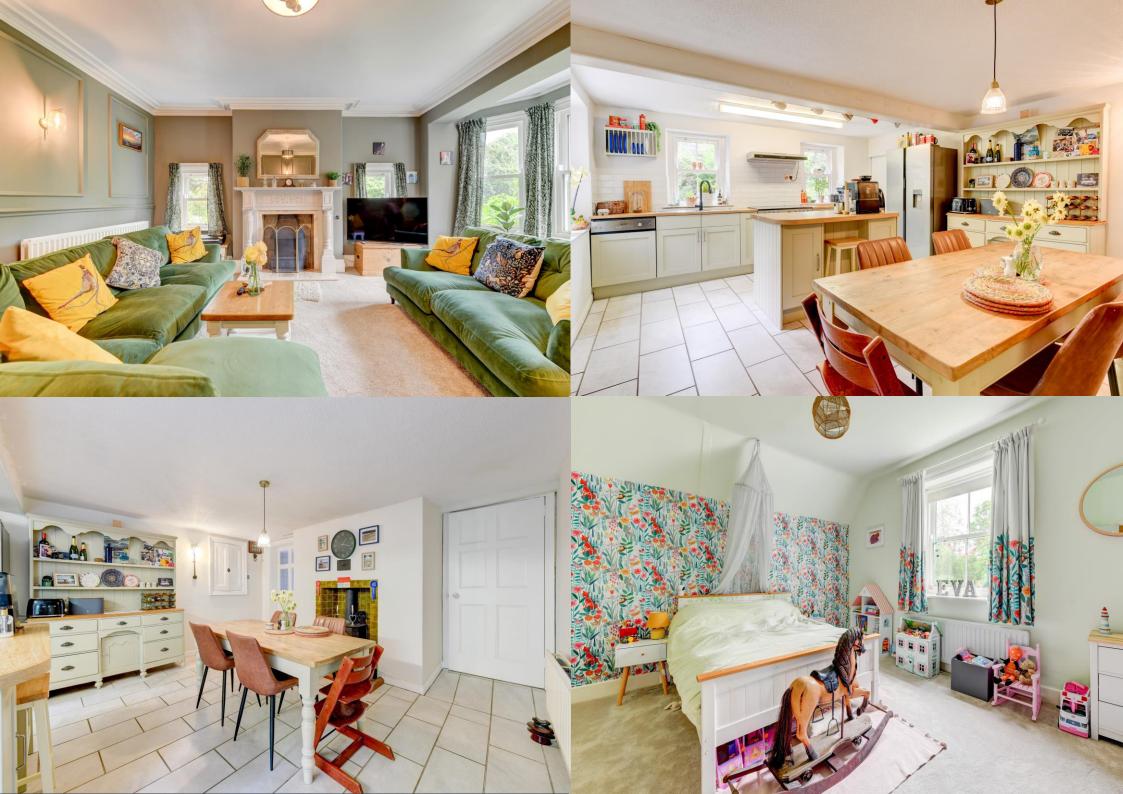

## **ABOUT THIS PROPERTY**

Hendersons proudly presents Downe Cottage, an impressive fourbedroom detached stone-built residence nestled in the heart of the picturesque village of Glaisdale within the North Yorkshire Moors National Park, situated on 1 1/4 acres of lush surroundings. Upon entering, the property emanates a warm family ambiance. Each room boasts generous proportions, characterized by lofty ceilings, original coving, and distinctive doors. Recent enhancements include a recently installed wooden double glazing throughout, meticulous repointing and a remodelled lounge. Comprising a spacious living kitchen, pantry room, utility and wood store, the former formal dining room transformed into a delightful children's playroom, a snug, w.c, and a formal lounge adorned with decorative wooden paneling, Downe Cottage caters to diverse family needs. The property's charm is accentuated by large windows in most rooms, allowing an abundance of natural light to fill the space while offering breath taking views of the panoramic vista that the North Yorkshire Moors has to offer. Externally, Downe Cottage is surrounded by impressive mature gardens, featuring an orchard, woodland, vegetable and grassed areas, totalling 1.25 acres. A long driveway provides dual access to the residence, with ample parking for several vehicles. Stone outbuildings and a hardwood greenhouse add to the property's appeal. Given the rarity of such properties coming to the market, early inspection is strongly recommended to seize this unique opportunity and avoid disappointment.