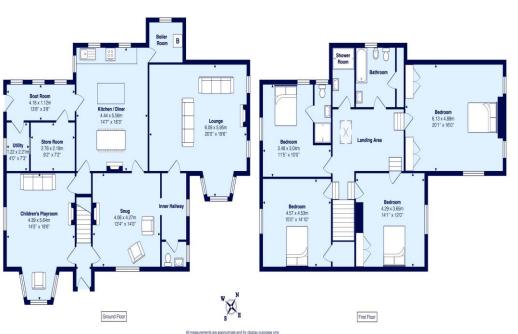

## **ABOUT THIS PROPERTY**

Hendersons proudly presents Downe Cottage, an impressive fourbedroom detached stone-built residence nestled in the heart of the picturesque village of Glaisdale within the North Yorkshire Moors National Park, situated on 1 1/4 acres of lush surroundings. Upon entering, the property emanates a warm family ambiance. Each room boasts generous proportions, characterized by lofty ceilings, original coving, and distinctive doors. Recent enhancements include a recently installed wooden double glazing throughout, meticulous repointing and a remodelled lounge. Comprising a spacious living kitchen, pantry room, utility and wood store, the former formal dining room transformed into a delightful children's playroom, a snug, w.c, and a formal lounge adorned with decorative wooden paneling, Downe Cottage caters to diverse family needs. The property's charm is accentuated by large windows in most rooms, allowing an abundance of natural light to fill the space while offering breath taking views of the panoramic vista that the North Yorkshire Moors has to offer. Externally, Downe Cottage is surrounded by impressive mature gardens, featuring an orchard, woodland, vegetable and grassed areas, totalling 1.25 acres. A long driveway provides dual access to the residence, with ample parking for several vehicles. Stone outbuildings and a hardwood greenhouse add to the property's appeal. Given the rarity of such properties coming to the market, early inspection is strongly recommended to seize this unique opportunity and avoid disappointment.