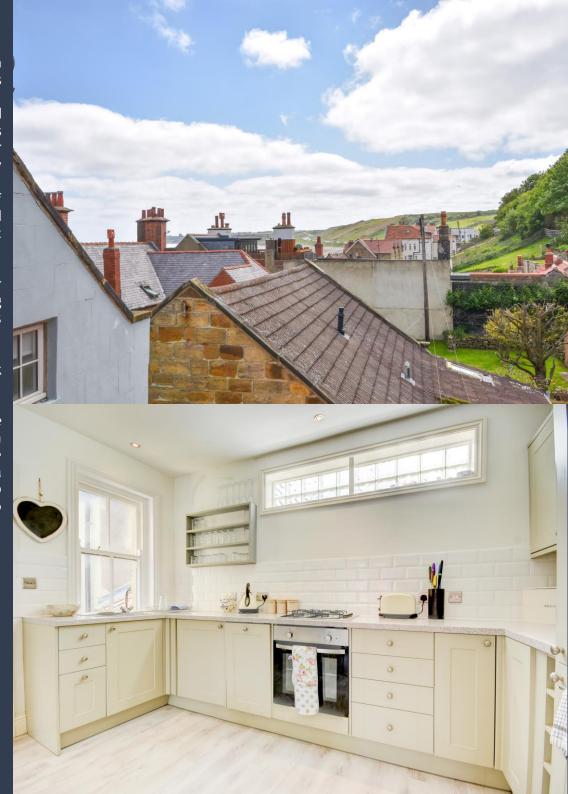

The accommodation is set over the upper two floors of the building and accessed via a shared ground floor entrance. The wrap around staircase exclusively serves flat 3, leading up to the first-floor landing, here you will find a useful area for storing coats, footwear, and beach gear. The front door leads on to the hallway that serves the generous front facing lounge and open plan kitchen/dining area. The kitchen features modern shaker style cabinetry and includes a range of integral appliances. On to the second floor, where you will find three good sized bedrooms and a house bathroom with 'P' shaped bath and overhead shower, w.c and hand basin.