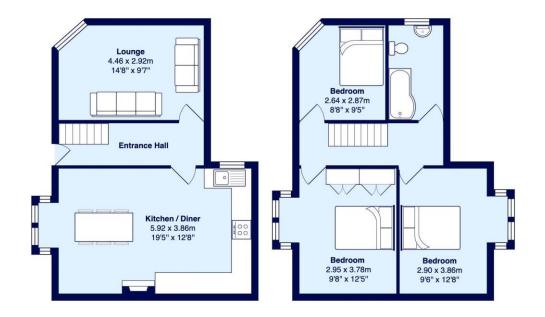

The accommodation is set over the upper two floors of the building and accessed via a shared ground floor entrance. The wrap around staircase exclusively serves flat 3, leading up to the first-floor landing, here you will find a useful area for storing coats, footwear, and beach gear. The front door leads on to the hallway that serves the generous front facing lounge and open plan kitchen/dining area. The kitchen features modern shaker style cabinetry and includes a range of integral appliances. On to the second floor, where you will find three good sized bedrooms and a house bathroom with 'P' shaped bath and overhead shower, w.c and hand basin.