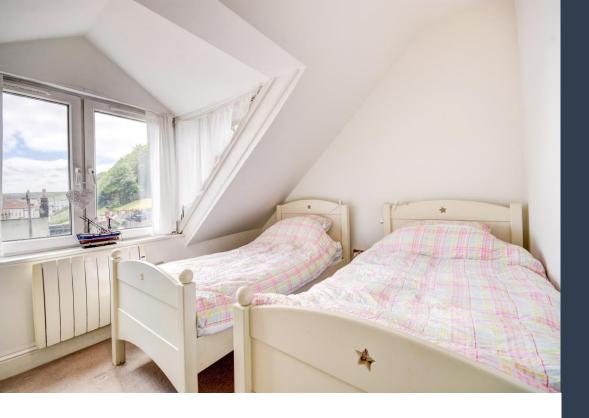

The accommodation is set over the upper two floors of the building and accessed via a shared ground floor entrance. The wrap around staircase exclusively serves flat 3, leading up to the first-floor landing, here you will find a useful area for storing coats, footwear, and beach gear. The front door leads on to the hallway that serves the generous front facing lounge and open plan kitchen/dining area. The kitchen features modern shaker style cabinetry and includes a range of integral appliances. On to the second floor, where you will find three good sized bedrooms and a house bathroom with 'P' shaped bath and overhead shower, w.c and hand basin.