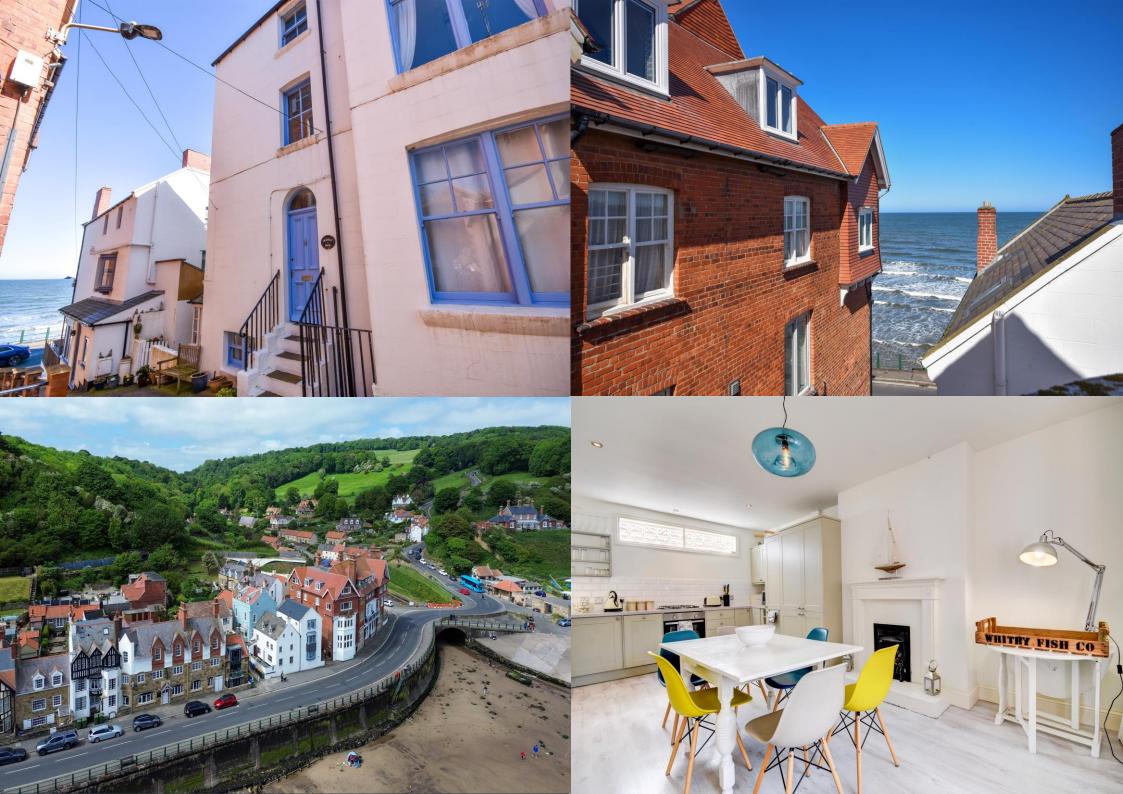

## **ABOUT THIS PROPERTY**

Hendersons introduce 3 Smardale House, a bright, airy, maisonette located within the coastal village of Sandsend. Having sea views as well as being mere steps from the beach, this property would make the loveliest coastal home.

The accommodation is set over the upper two floors of the building and accessed via a shared ground floor entrance. The wrap around staircase exclusively serves flat 3, leading up to the first-floor landing, here you will find a useful area for storing coats, footwear, and beach gear. The front door leads on to the hallway that serves the generous front facing lounge and open plan kitchen/dining area. The kitchen features modern shaker style cabinetry and includes a range of integral appliances. On to the second floor, where you will find three good sized bedrooms and a house bathroom with 'P' shaped bath and overhead shower, w.c and hand basin.

Externally, to the side of Smardale House, is a shared yard that can be used for drying clothes, and washing down wetsuits etc using the outdoor tap, then storing away in the handy storage shed that is available for use. The property was extensively refurbished 10 years ago and included a full rewire, plumbing system, wall insulation, plastering and joinery, as well as a new roof and rainwater goods. Sandsend is one of the most sought-after locations and with its fossil-rich rock pools, golden beaches, and quirky cottages it is easy to see why!