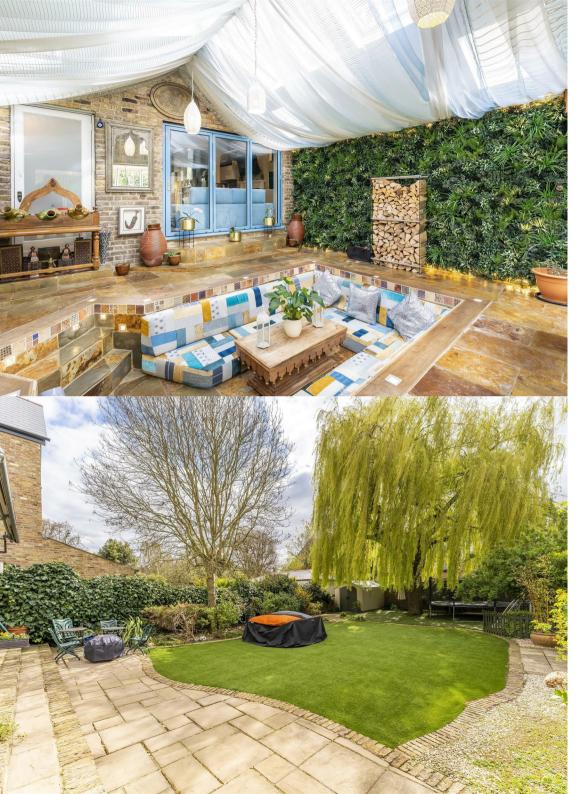

Situated on a popular residential road, this stunning detached house is offered in immaculate condition and is an ideal family home. Placed over four floors, the property boasts an abundance of living space and unique period features throughout. Entering through the receiving hallway, the ground floor presents three spacious reception rooms, a superb open plan kitchen fully equipped with integrated appliances and modern furnishings, leading through to a conservatory and an additional reception/ dining room with bi-folding doors, providing direct access to the large, beautifully manicured rear private garden. The first-floor features four expansive double bedrooms, each with en-suites, with the master bedroom including a spa walkin wardrobe and extravagant en-suite with walk in rainfall shower and jacuzzi bathtub. There are a further three double bedrooms offered and an additional contemporary bathroom with a sauna feature. The property further benefits from a fantastic cinema room, an impressive games room/gymnasium and off street parking for several cars. Offered to the market furnished/unfurnished and is available mid-June 2021.

- Impressive Detached Family House
- Period Charm & Character
- Five Receptions
- Seven Bedrooms
- Cinema & Games Room
- Off-Street Parking
- Large Private Garden
- Funished/Unfurnished
- Available Mid-June