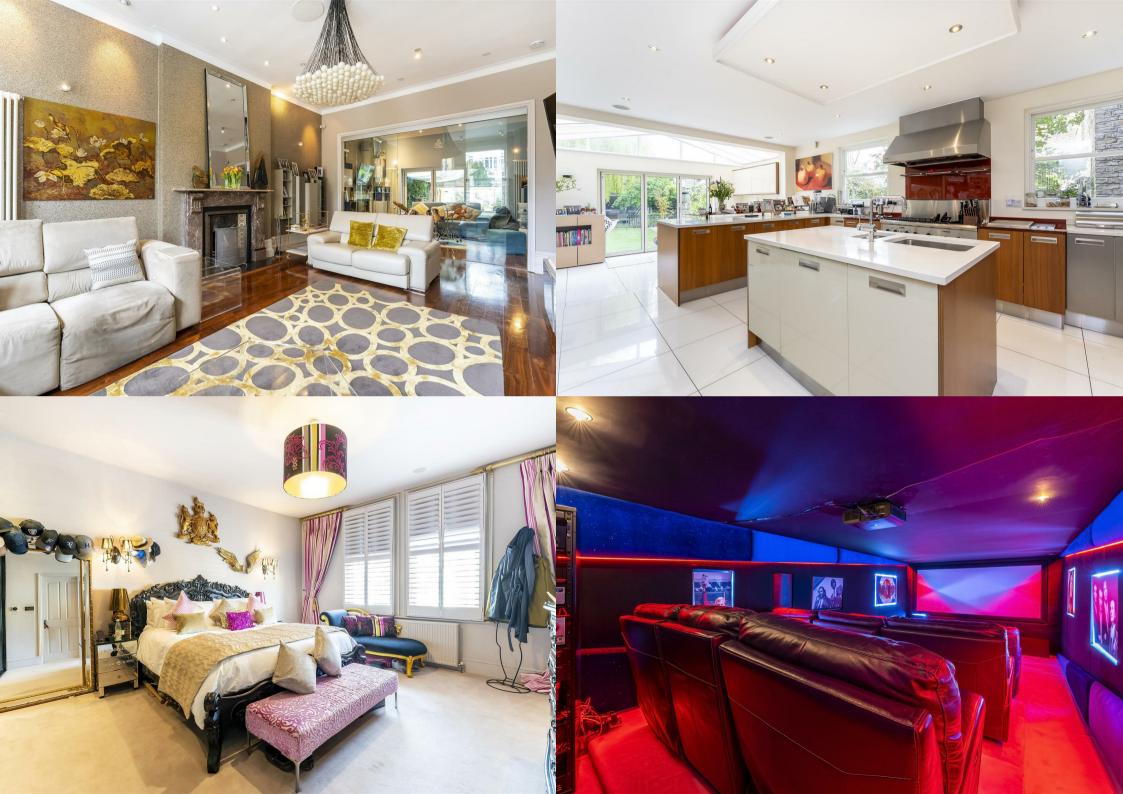

Hamilton Road, Ealing, W5 £9,950 Per Calendar Month

Stunning Detached House – Period Charm & Character - Unique Interiors - Seven Bedrooms – Five Reception Rooms – Four Bathrooms – Cinema & Games Room - Landscaped Private Garden - Off-Street Parking – Available Mid-June 2021.

Situated on a popular residential road, this stunning detached house is offered in immaculate condition and is an ideal family home. Placed over four floors, the property boasts an abundance of living space and unique period features throughout. Entering through the receiving hallway, the ground floor presents three spacious reception rooms, a superb open plan kitchen fully equipped with integrated appliances and modern furnishings, leading through to a conservatory and an additional reception/ dining room with bi-folding doors, providing direct access to the large, beautifully manicured rear private garden. The first-floor features four expansive double bedrooms, each with en-suites, with the master bedroom including a spa walkin wardrobe and extravagant en-suite with walk in rainfall shower and jacuzzi bathtub. There are a further three double bedrooms offered and an additional contemporary bathroom with a sauna feature. The property further benefits from a fantastic cinema room, an impressive games room/gymnasium and off street parking for several cars. Offered to the market furnished/unfurnished and is available mid-June 2021.

- Impressive Detached Family House
- Period Charm & Character
- Five Receptions
- Seven Bedrooms
- Cinema & Games Room
- Off-Street Parking
- Large Private Garden
- Funished/Unfurnished
- Available Mid-June