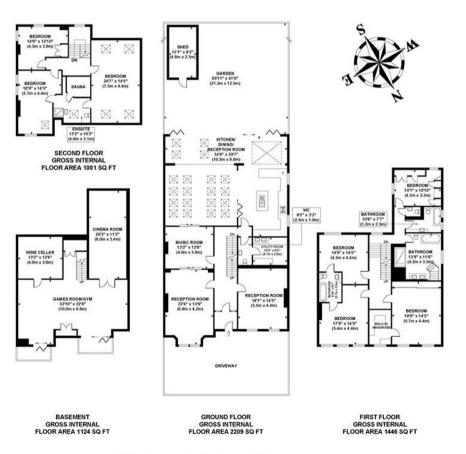

## **HAMILTON ROAD**

Approximate Gross Internal Area 5780 sq ft / 536.97 sq m

Although every attempt has been made to ensure accuracy, all measurements are approximate and no responsibility is taken for any error, omission, or mid-statement. This floor plan is for illustrative purposes only and not to scale. Measured in accordance to RICS standards.