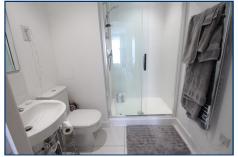

## **EN-SUITE SHOWER ROOM**

BEDROOM TWO - 4.06m x 2.62m (13' 4" x 8' 7")

## **FAMILY BATHROOM/WC**