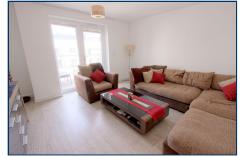

## LOUNGE - 4.27m x 3.96m (14' x 13')

Double glazed door leading to the balcony, with superb views over the courtyard to the English channel.