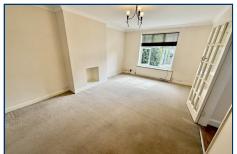

EPC Rating - D

Council Tax Band - E

Accommodation in brief comprises:

KITCHEN - 4.17m x 3.81m (13' 8" x 12' 6")

LOUNGE - 5.49m x 3.63m (18' x 11' 11")

STUDY - 3.25m x 2.59m (10' 8" x 8' 6")

DINING ROOM - 4.09m x 3.78m (13' 5" x 12' 5")

BEDROOM ONE - 4.19m x 3.78m (13' 9" x 12' 5")

BEDROOM TWO - 3.66m x 3.15m (12' x 10' 4")

BEDROOM THREE - 3.66m x 2.24m (12' x 7' 4")