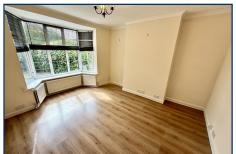

EPC Rating - D

Council Tax Band - E

Accommodation in brief comprises:

KITCHEN - 4.17m x 3.81m (13' 8" x 12' 6")

LOUNGE - 5.49m x 3.63m (18' x 11' 11")

STUDY - 3.25m x 2.59m (10' 8" x 8' 6")

DINING ROOM - 4.09m x 3.78m (13' 5" x 12' 5")

BEDROOM ONE - 4.19m x 3.78m (13' 9" x 12' 5")

BEDROOM TWO - 3.66m x 3.15m (12' x 10' 4")

BEDROOM THREE - 3.66m x 2.24m (12' x 7' 4")