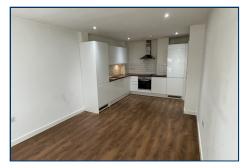

## LIVING ROOM/KITCHEN - 6.2m x 3.23m (20' 4" x 10' 7")

Kitchen has integrated washing machine, fridge/freezer and slimline dishwasher, oven, hob and extractor.

BEDROOM - 4.14m x 2.84m (13' 7" x 9' 4")