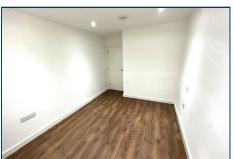

## LIVING ROOM/KITCHEN - 6.2m x 3.23m (20' 4" x 10' 7")

Kitchen has integrated washing machine, fridge/freezer and slimline dishwasher, oven, hob and extractor.

BEDROOM - 4.14m x 2.84m (13' 7" x 9' 4")