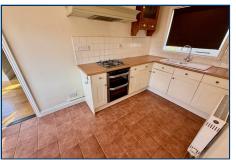

Accommodation in brief comprises:

LIVING ROOM - 4.2m x 3.81m (13' 9" x 12' 6")

DINING ROOM - 5.18m x 3.06m (17' x 10')

KITCHEN - 4.6m x 3.94m (15' 1" x 12' 11")

UTILITY - 3.3m x 1.6m (10' 10" x 5' 3")

**DOWNSTAIRS WC** 