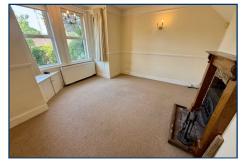

Accommodation in brief comprises:

LIVING ROOM - 4.2m x 3.81m (13' 9" x 12' 6")

DINING ROOM - 5.18m x 3.06m (17' x 10')

KITCHEN - 4.6m x 3.94m (15' 1" x 12' 11")

UTILITY - 3.3m x 1.6m (10' 10" x 5' 3")

**DOWNSTAIRS WC** 