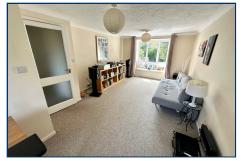

Accommodation in brief comprises:

LOUNGE - 7.37m x 3.45m (24' 2" x 11' 4")

KITCHEN - 2.62m x 2.06m (8' 7" x 6' 9")

BEDROOM ONE - 3.53m x 2.67m (11' 7" x 8' 9")

BEDROOM 2 - 3.43m x 2.82m (11' 3" x 9' 3")