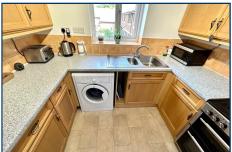

Accommodation in brief comprises:

LOUNGE - 7.37m x 3.45m (24' 2" x 11' 4")

KITCHEN - 2.62m x 2.06m (8' 7" x 6' 9")

BEDROOM ONE - 3.53m x 2.67m (11' 7" x 8' 9")

BEDROOM 2 - 3.43m x 2.82m (11' 3" x 9' 3")