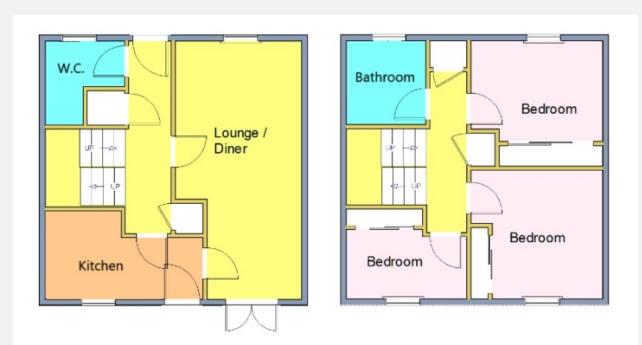

#### Main accommodation

#### Entrance Hall

Front aspect double glazed door, radiator, wood laminate floor, two storage cupboards, understairs cupboard, stairs to first floor and doors to:

#### Living/ Dining Room

21'6 x 11'5 narrowing to 8'7 Front aspect double glazed window, rear aspect double glazed patio doors, wood laminate floor, two radiators and doors to:

#### Kitchen Feet: 12' 4" x 9' 5" | Meters: 3.76 x 2.87

Rear aspect double glazed window and double glazed door, tiled floor, worksurface with cupboards and drawers below and wall mounted cupboards above, stainless steel sink and drainer, electric oven and hob, space for washing machine and tiled splash backs.

#### Cloakroom

Front aspect double glazed window, wood laminate floor, half panelled walls, low level flush WC and hand wash basin.

#### Landing

Loft access, airing cupboard, storage cupboard housing the boiler, fitted carpet and doors to:

### Bedroom One Feet: 11' 4" x 10' 0" | Meters: 3.45 x 3.05

Front aspect double glazed window, radiator, fitted carpet and built-in wardrobe.

#### Bedroom Two Feet: 9' 7" x 9' 5" | Meters: 2.92 x 2.87

Rear aspect double glazed window, radiator, fitted carpet and built-in wardrobe.

#### Bathroom

Front aspect double glazed window, wood effect vinyl floor, low level flush WC, hand wash basin, part tiled walls, heated towel rail and panelled bath with shower over.

#### Bedroom Three Feet: 9' 7" x 7' 2" | Meters: 2.92 x 2.18

Rear aspect double glazed window, radiator, fitted carpet and built-in wardrobe.