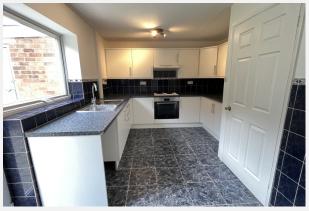

#### Kitchen Feet: 12' 4" x 9' 5" | Meters: 3.76 x 2.87

Rear aspect double glazed window and double glazed door, tiled floor, worksurface with cupboards and drawers below and wall mounted cupboards above, stainless steel sink and drainer, electric oven and hob, space for washing machine and tiled splash backs.