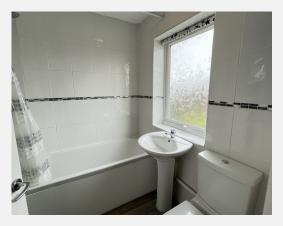

#### Bathroom

Front aspect double glazed window, wood effect vinyl floor, low level flush WC, hand wash basin, part tiled walls, heated towel rail and panelled bath with shower over.