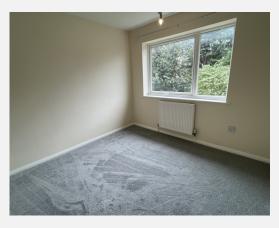

### Bedroom One Feet: 11' 4" x 10' 0" | Meters: 3.45 x 3.05

Front aspect double glazed window, radiator, fitted carpet and built-in wardrobe.

#### Bedroom Two Feet: 9' 7" x 9' 5" | Meters: 2.92 x 2.87

Rear aspect double glazed window, radiator, fitted carpet and built-in wardrobe.

#### Bedroom Three Feet: 9' 7" x 7' 2" | Meters: 2.92 x 2.18

Rear aspect double glazed window, radiator, fitted carpet and built-in wardrobe.