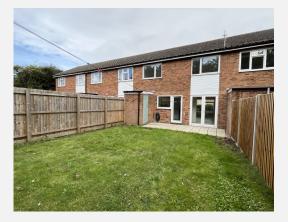

### Property Description

A well presented three bedroom mid terrace house situated at the end of a cul-de-sac in a popular residential location within Old Felixstowe. The accommodation comprises, entrance hall, cloakroom, lounge/diner and kitchen. The first floor offers, master bedroom two further bedrooms and family bathroom. The rear garden garden is fully enclosed, with paved patio and lawned garden, outhouse & garden shed. The property benefits gas fired central heating and uPvc double glazed windows and doors throughout. The property is offered with no onward chain.

#### Features Include

Also...

Three Bedrooms Located In Old Felixstowe Lounge/Diner Enclosed Rear Garden No Onward Chain