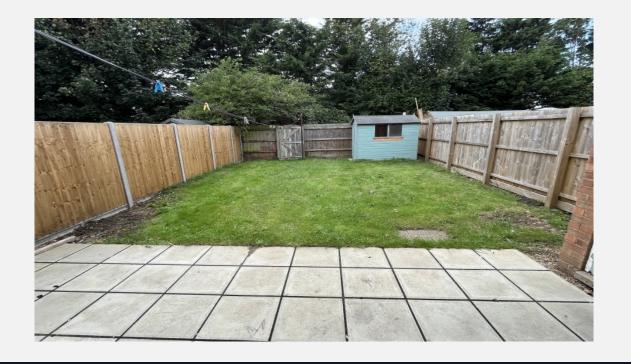

### Property Description

A well presented three bedroom mid terrace house situated at the end of a cul-de-sac in a popular residential location within Old Felixstowe. The accommodation comprises, entrance hall, cloakroom, lounge/diner and kitchen. The first floor offers, master bedroom two further bedrooms and family bathroom. The rear garden garden is fully enclosed, with paved patio and lawned garden, outhouse & garden shed. The property benefits gas fired central heating and uPvc double glazed windows and doors throughout. The property is offered with no onward chain.