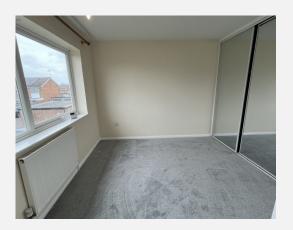

### Bedroom One Feet: 11' 4" x 10' 0" | Meters: 3.45 x 3.05

Front aspect double glazed window, radiator, fitted carpet and built-in wardrobe.

#### Bedroom Two Feet: 9' 7" x 9' 5" | Meters: 2.92 x 2.87

Rear aspect double glazed window, radiator, fitted carpet and built-in wardrobe.

#### Bedroom Three Feet: 9' 7" x 7' 2" | Meters: 2.92 x 2.18

Rear aspect double glazed window, radiator, fitted carpet and built-in wardrobe.