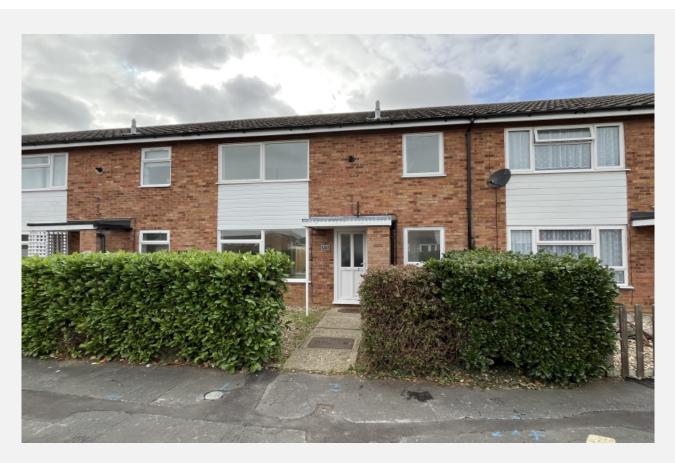

## Gosford Way, Felixstowe £260,000

3 Bedroom(s) 1 Bathroom(s)

### Property Description

A well presented three bedroom mid terrace house situated at the end of a cul-de-sac in a popular residential location within Old Felixstowe. The accommodation comprises, entrance hall, cloakroom, lounge/diner and kitchen. The first floor offers, master bedroom two further bedrooms and family bathroom. The rear garden garden is fully enclosed, with paved patio and lawned garden, outhouse & garden shed. The property benefits gas fired central heating and uPvc double glazed windows and doors throughout. The property is offered with no onward chain.