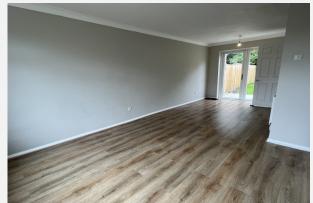

#### Living/ Dining Room

21'6 x 11'5 narrowing to 8'7 Front aspect double glazed window, rear aspect double glazed patio doors, wood laminate floor, two radiators and doors to: