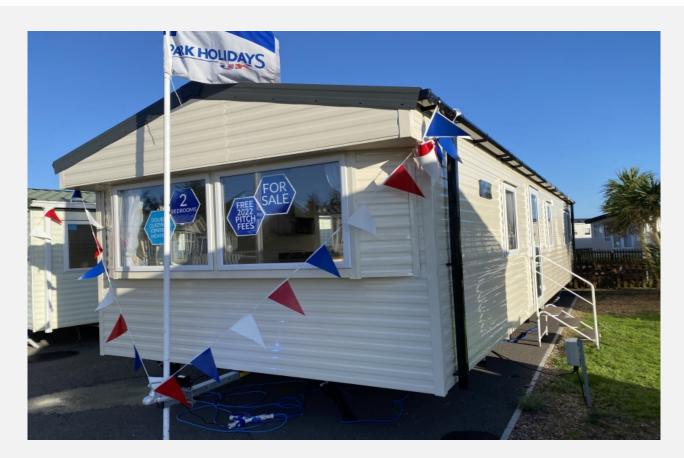

# Suffolk Sands Caravan Park, Felixstowe, IP11 £54,995

2 Bedroom(s) 1 Bathroom(s)

WWW.NICHOLASESTATES.CO.UK

1 Reception(s)

#### **Property Description**

This particular model is an amazing choice for sub letting, giving an authentic holiday experience for your guests

At the heart of the Willerby Etchingam you will find a spacious lounge area with ample furniture in a contemporary colour scheme.

#### Features Include

Also...

Free Pitch Fees For Next Season Steps And Handrails Two Bedrooms Central Heating Spacious Living