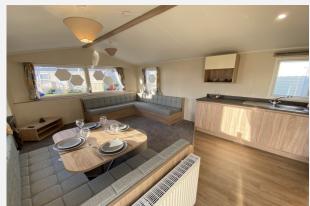

#### **Property Description**

This particular model is an amazing choice for sub letting, giving an authentic holiday experience for your guests

At the heart of the Willerby Etchingam you will find a spacious lounge area with ample furniture in a contemporary colour scheme.

Wrap around seating in the front living area

The modern well-equipped kitchen and adjacent, dedicated dining area provide the perfect space for entertaining family and friends.

The neutral colour scheme of the master bedroom will give you a feeling of utter relaxation, a great night's sleep is never far away.