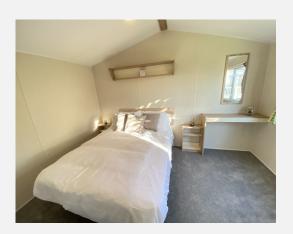

Wrap around seating in the front living area

The modern well-equipped kitchen and adjacent, dedicated dining area provide the perfect space for entertaining family and friends.

The neutral colour scheme of the master bedroom will give you a feeling of utter relaxation, a great night's sleep is never far away.

#### Main accommodation

Living Area Feet: 18' 3" x 11' 8" | Meters: 5.56 x 3.56

Shower Room

Bedroom 2 Feet: 7' 9" x 5' 8" | Meters: 2.36 x 1.73

Bedroom 1 Feet: 11' 8" x 11' 8" | Meters: 3.56 x 3.56