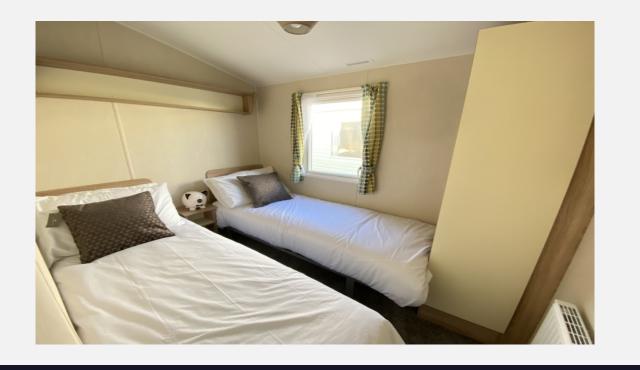

Wrap around seating in the front living area

The modern well-equipped kitchen and adjacent, dedicated dining area provide the perfect space for entertaining family and friends.

The neutral colour scheme of the master bedroom will give you a feeling of utter relaxation, a great night's sleep is never far away.

#### Main accommodation

Living Area Feet: 18' 3" x 11' 8" | Meters: 5.56 x 3.56

Shower Room

Bedroom 2 Feet: 7' 9" x 5' 8" | Meters: 2.36 x 1.73

Bedroom 1 Feet: 11' 8" x 11' 8" | Meters: 3.56 x 3.56