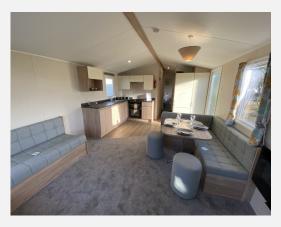

#### **Property Description**

This particular model is an amazing choice for sub letting, giving an authentic holiday experience for your guests

At the heart of the Willerby Etchingam you will find a spacious lounge area with ample furniture in a contemporary colour scheme.

Wrap around seating in the front living area

The modern well-equipped kitchen and adjacent, dedicated dining area provide the perfect space for entertaining family and friends.

The neutral colour scheme of the master bedroom will give you a feeling of utter relaxation, a great night's sleep is never far away.