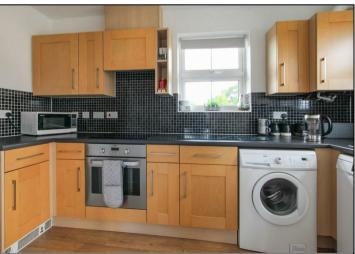

The property comprises; entrance hall with access to the loft, a dual aspect lounge/diner, kitchen which has all white goods included in the sale price, main bedroom with en-suite, second double bedroom and family bathroom. The property also benefits from an allocated parking space, curtains, blinds and lampshades included.