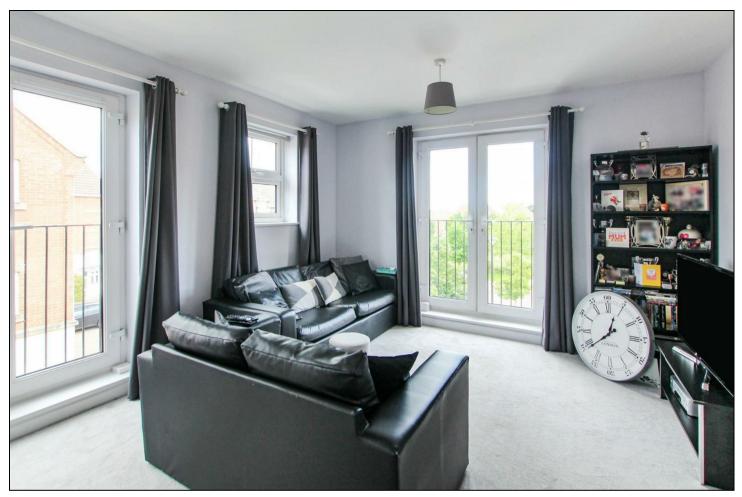

The property comprises; entrance hall with access to the loft, a dual aspect lounge/diner, kitchen which has all white goods included in the sale price, main bedroom with en-suite, second double bedroom and family bathroom. The property also benefits from an allocated parking space, curtains, blinds and lampshades included.