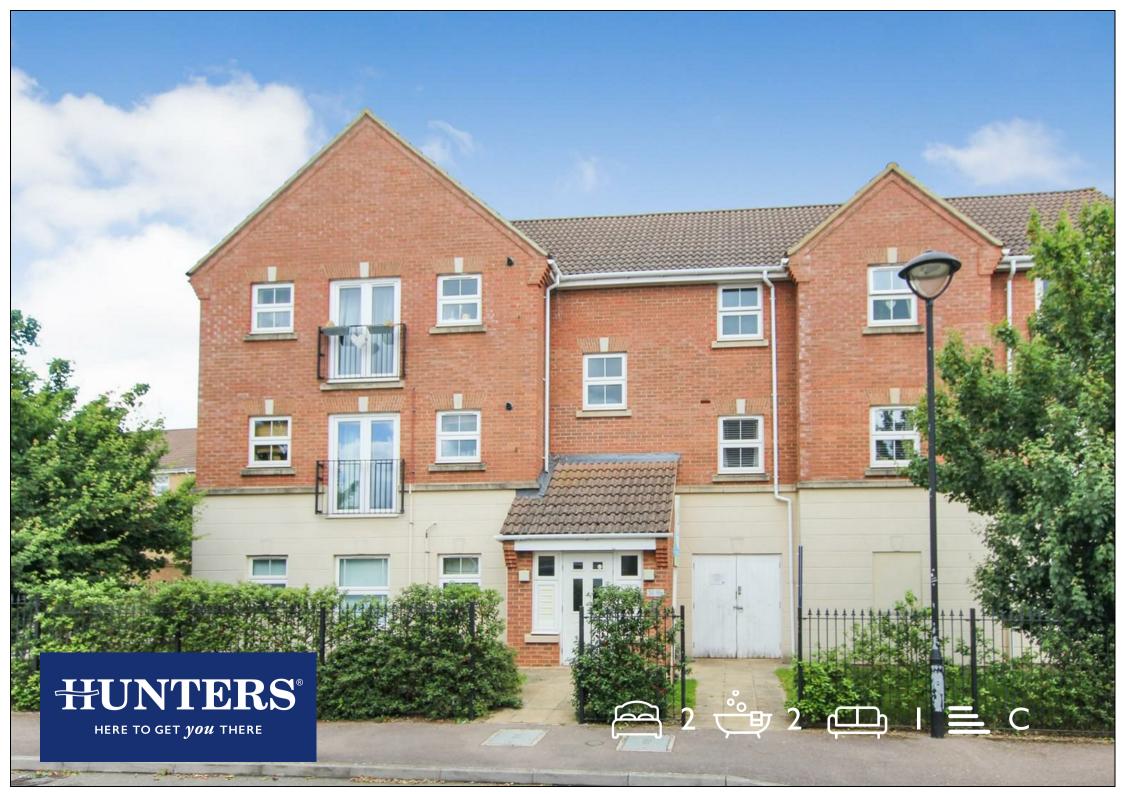

## Drakes Avenue, Leighton Buzzard

£207,500

Hunters are pleased to offer this well presented and spacious top floor apartment ideal for first time buyers or investors, is situated in the popular Heath Meadow development and offered with NO ONWARD CHAIN.

The property comprises; entrance hall with access to the loft, a dual aspect lounge/diner, kitchen which has all white goods included in the sale price, main bedroom with en-suite, second double bedroom and family bathroom. The property also benefits from an allocated parking space, curtains, blinds and lampshades included.

The property benefits from excellent transport links by road and rail, being close to the mainline railway station with access into London Euston, and major road routes running north and south. There are well regarded schools within walking distance of the property.