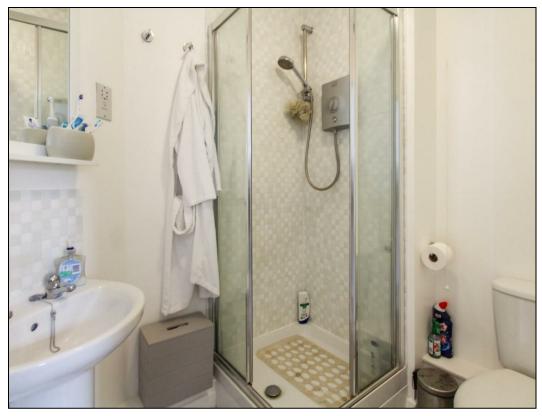

The property comprises; entrance hall with access to the loft, a dual aspect lounge/diner, kitchen which has all white goods included in the sale price, main bedroom with en-suite, second double bedroom and family bathroom. The property also benefits from an allocated parking space, curtains, blinds and lampshades included.

## **KEY FEATURES**

- TWO BEDROOM TOP FLOOR
   APARTMENT
  - LOUNGE/DINER
- MAIN BEDROOM WITH EN-SUITE
  - DOUBLE SECOND BEDROOM
    - FAMILY BATHROOM
    - WELL PRESENTED
    - GAS CENTRAL HEATING
      - ALLOCATED PARKING
  - CLOSE TO TOWN CENTRE
    - NO ONWARD CHAIN