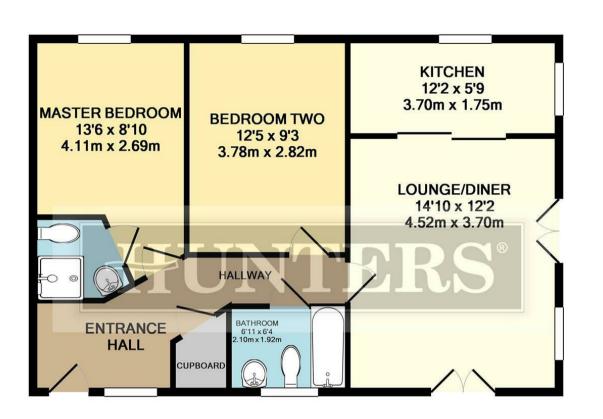

The property comprises; entrance hall with access to the loft, a dual aspect lounge/diner, kitchen which has all white goods included in the sale price, main bedroom with en-suite, second double bedroom and family bathroom. The property also benefits from an allocated parking space, curtains, blinds and lampshades included.

## **KEY FEATURES**

- TWO BEDROOM TOP FLOOR
   APARTMENT
  - LOUNGE/DINER
- MAIN BEDROOM WITH EN-SUITE
  - DOUBLE SECOND BEDROOM
    - FAMILY BATHROOM
    - WELL PRESENTED
    - GAS CENTRAL HEATING
      - ALLOCATED PARKING
  - CLOSE TO TOWN CENTRE
    - NO ONWARD CHAIN

## TOTAL APPROX. FLOOR AREA 613 SQ.FT. (56.9 SQ.M.)

Whilst every attempt has been made to ensure the accuracy of the floor plan contained here, measurements of doors, windows, rooms and any other items are approximate and no responsibility is taken for any error, omission, or mis-statement. This plan is for illustrative purposes only and should be used as such by any prospective purchaser. The services, systems and appliances shown have not been tested and no guarantee as to their operability or efficiency can be given