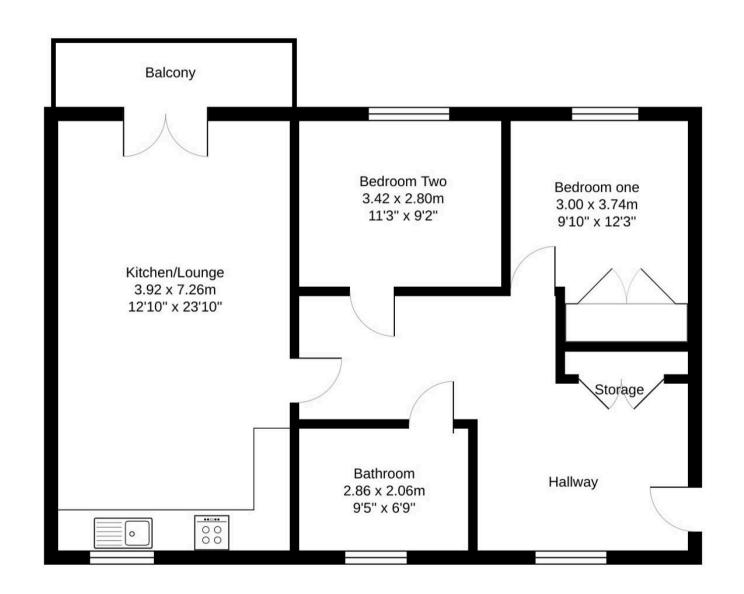

Council Tax band: C

Tenure: Leasehold

EPC Energy Efficiency Rating: C

EPC Environmental Impact Rating: B

- Guide Price £210,000 £230,000
- Two Good-Sized Bedrooms
- Well Presented, In Excellent Decorative Order Throughout
- Modern Open Plan Lounge/Diner/Kitchen
- Modern Fitted Three Piece Bathroom
- 988 Year Lease remaining
- South Facing Balcony And Communal Garden
- Allocated off-street parking space and additional visitor parking
- Within Easy Reach Of Shoebury East Beach And Station
- Close Proximity To The Asda Retail Park