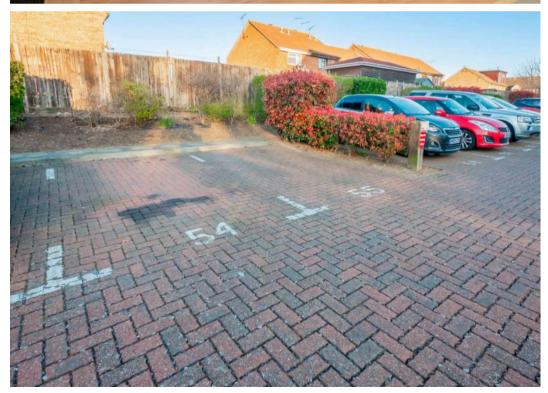

Council Tax band: C

Tenure: Leasehold

EPC Energy Efficiency Rating: C

EPC Environmental Impact Rating: B

- Guide Price £210,000 £230,000
- Two Good-Sized Bedrooms
- Well Presented, In Excellent Decorative Order Throughout
- Modern Open Plan Lounge/Diner/Kitchen
- Modern Fitted Three Piece Bathroom
- 988 Year Lease remaining
- South Facing Balcony And Communal Garden
- Allocated off-street parking space and additional visitor parking
- Within Easy Reach Of Shoebury East Beach And Station
- Close Proximity To The Asda Retail Park